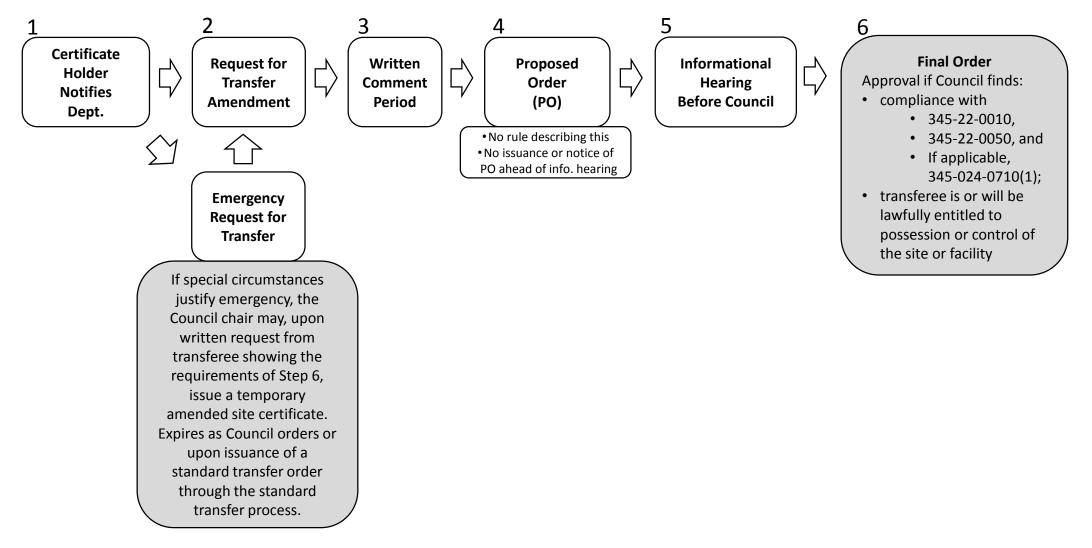

### Applicable to:

• Transfer of ownership of the facility or the site certificate holder