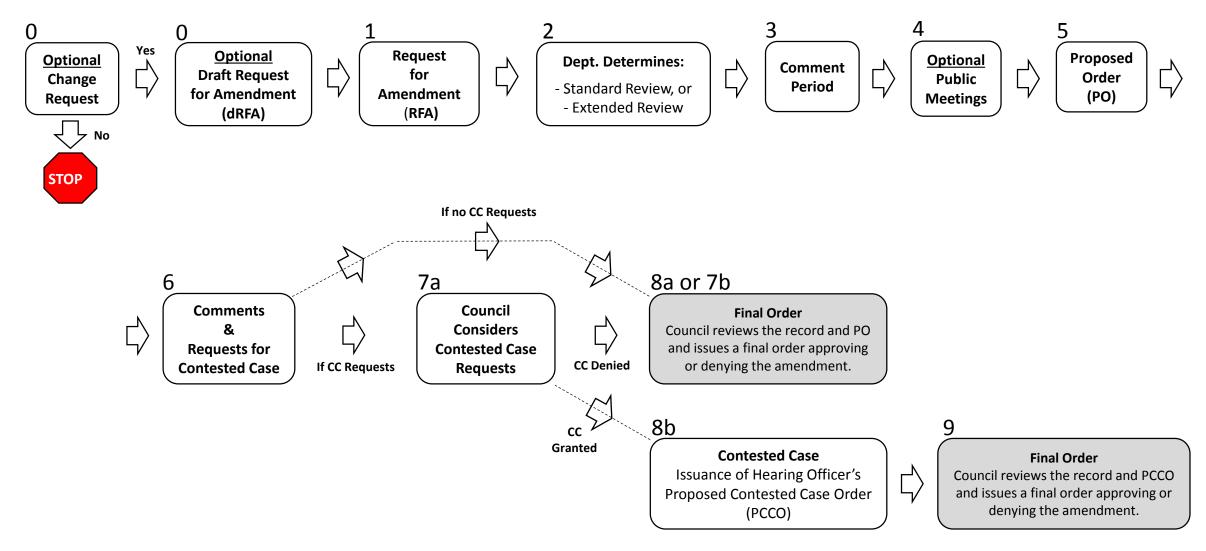

## **Existing Standard Process**

#### Applicable to:

- Later-adopted laws
- Extending construction deadlines
- Design, construct or operate differently than site certificate if...
  - "the 3 coulds..."