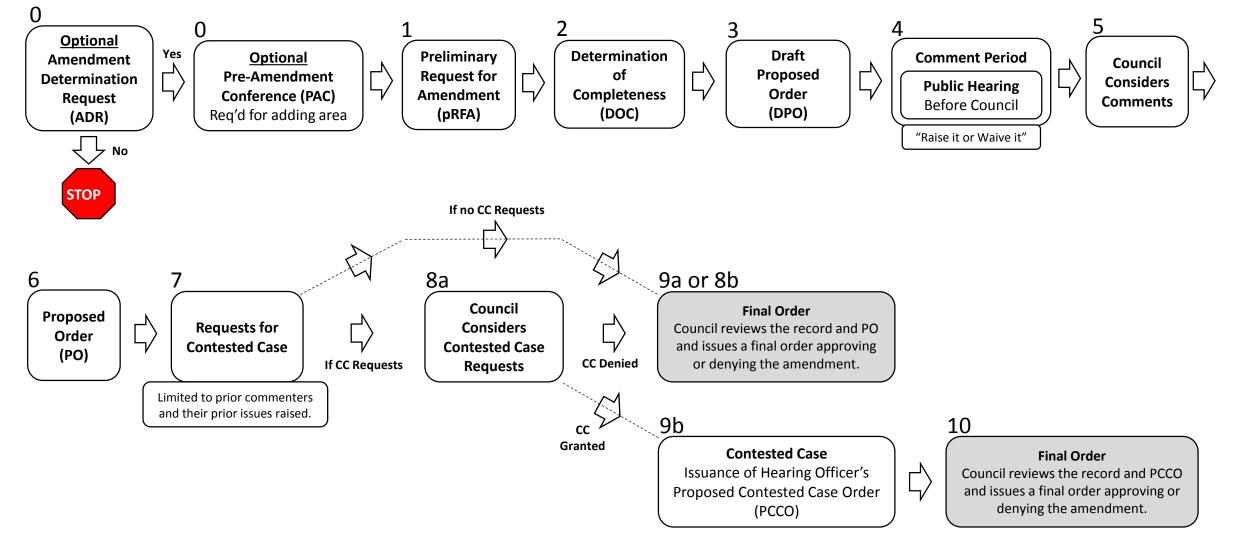

## **Proposed Rules** – New Standard Process

#### Applicable to:

- Later-adopted laws
- Extending construction deadlines
- Adding area to site boundary
- Design, construct or operate differently than site certificate if...
  - "the 3 coulds..."

Existing Transfer Process (No recommended process changes)