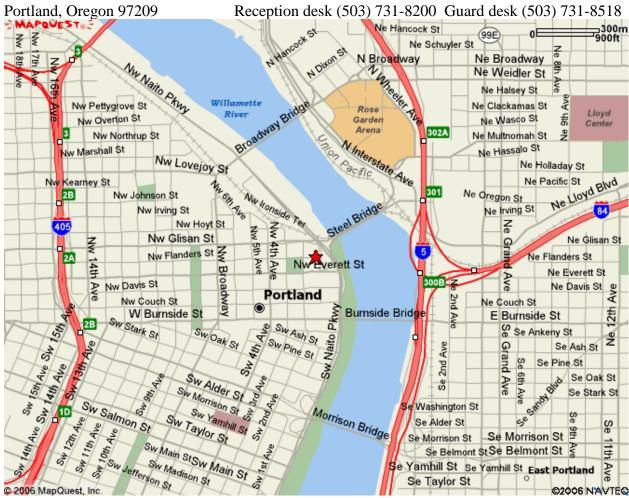

# **ODOT Region 1 Headquarters**

123 NW Flanders Blvd.

#### From I-5 North and I-84:

- City Center/Oregon City Exit
- Cross Morrison Bridge
- Right on 2<sup>nd</sup>, go North 10 blocks

#### From I-5 South:

- City Center Exit to Front Avenue
- Go North 18 blocks
- Left on Davis, Right on 2<sup>nd</sup>

## From Airport:

- Take I-205 South to I-84 West to Portland
- Go West on I-84 to Lloyd Blvd. Exit
- Take Lloyd Blvd. West to Union/Martin Luther King (MLK)
- Turn Left on MLK and proceed to Burnside, turn Right and go across bridge
- Go 4 blocks North to Flanders