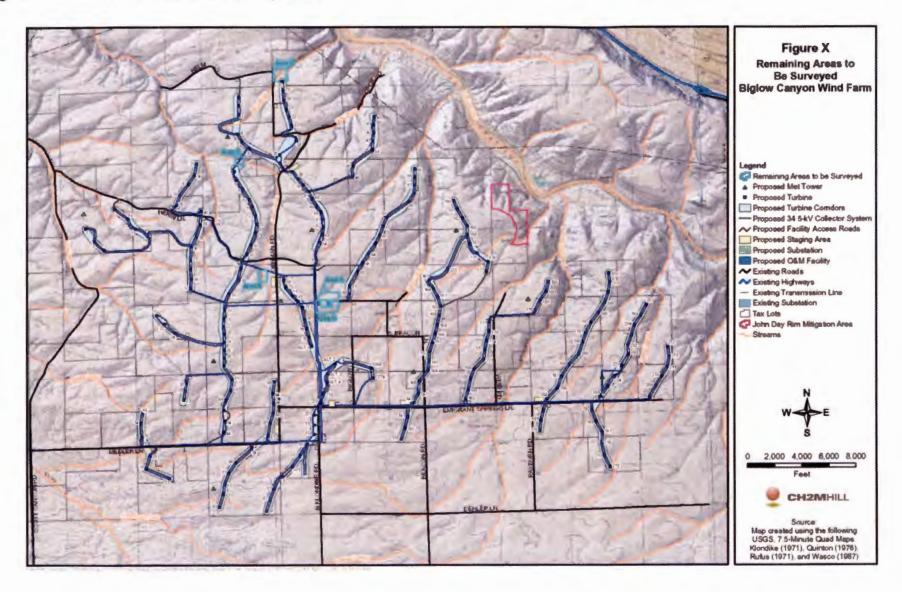

#### (iv) Wetlands and Rare Plant Habitat

Attached as Exhibit 4 is a report from CH2M Hill, Inc. describing the results of surveys for wetlands or other jurisdictional waters of the United States or the State, and for rare plant habitat. As described in the report, the temporary crane path (Study Area D) would cross one intermittent stream, identified as Drainage D, which is a tributary of the John Day River. Drainage D is potentially a jurisdictional water under Section 404 of the Clean Water Act and the Oregon Removal-Fill Law. However, no fill or removal would occur in Drainage D. The only activity that would occur is the movement of a crane over the path. The report (at p. 4) notes: "Impacts to this potentially jurisdictional water could be avoided by implementing best management practices (BMPs) such as silt fencing and other erosion control measures to ensure no fill entered the channel." The certificate holder is required by Condition 26 of the Site Certificate to comply with an Erosion and Sediment Control Plan under an NPDES Storm Water Discharge General Permit #1200-C. In addition, Conditions 27-35 also ensure that the certificate holder will protect against erosion such that fill will not enter Drainage D.