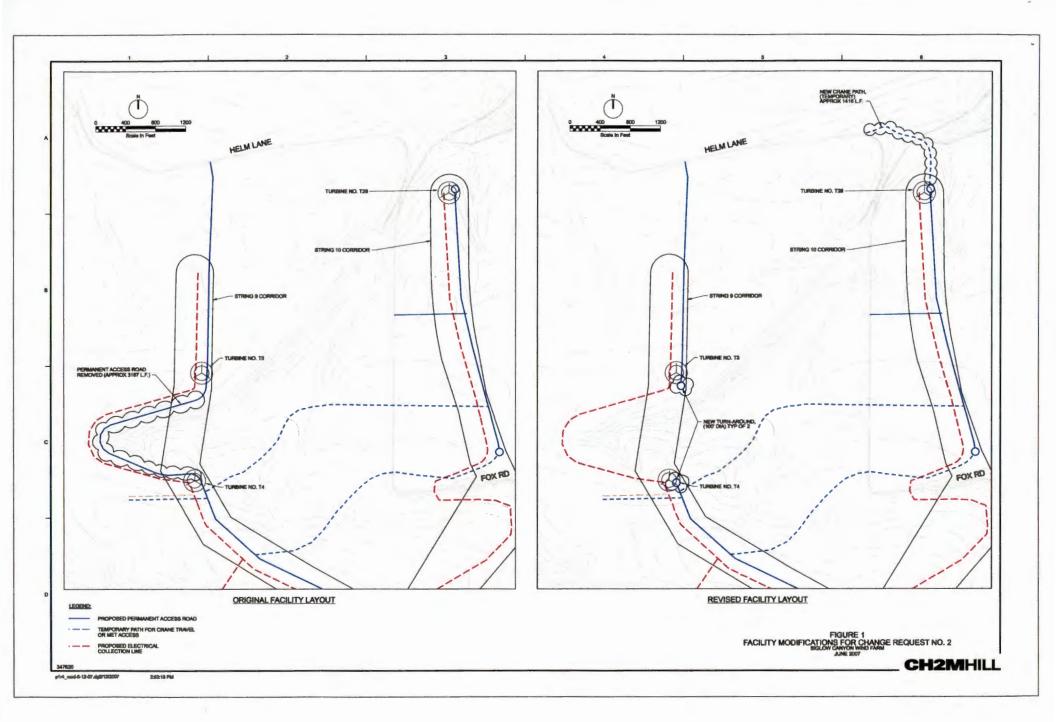

Dear John:

As you know, Portland General Electric Company (PGE) is the holder of the Second Amended Site Certificate for the Biglow Canyon Wind Farm (the "Site Certificate"). Construction of the Biglow Canyon Wind Farm has commenced. PGE is proposing to modify the approved facility as shown on the attached Figure 1. Specifically, PGE proposes to construct a new temporary crane path between Helm Lane and the northern end of Turbine String 10, and eliminate the approved, but not constructed, permanent access road between Turbine 3 and Turbine 4 in Turbine String 9.

The proposed new crane path would extend north from the vicinity of Turbine 28 to cross the upper course of Box Canyon; the crane path then turns westerly to connect with Helm Lane, as shown on the "Revised Facility Layout" on Figure 1. The crane path would be approximately 1,416 feet long. The new crane path allows PGE to avoid dismantling the crane in traveling between the northern ends of Strings 9 and 10. Helm Lane in the area between Turbines 28 and 30 is not passable to a crane; therefore, the new temporary crane path provides a route for moving the crane between the northern ends of Strings 9 and 10 without dismantling it. PGE would not construct the approved permanent access road between Turbine 3 and Turbine 4, approximately 3,167 feet in length, as shown on the "Original Facility Layout" on Figure 1. Instead of the permanent access road, PGE would construct turnarounds approximately 100 feet in diameter within the approved corridor near Turbine 3 and Turbine 4.

As discussed below, the new temporary crane path would not increase the overall permanent disturbance area and habitat impacts, nor would it impact any other protected resources. Elimination of the segment of permanent access road in Turbine String 9 would decrease the permanent disturbance area and habitat impacts. The result of the proposed facility changes, therefore, is a net reduction in permanent impacts.