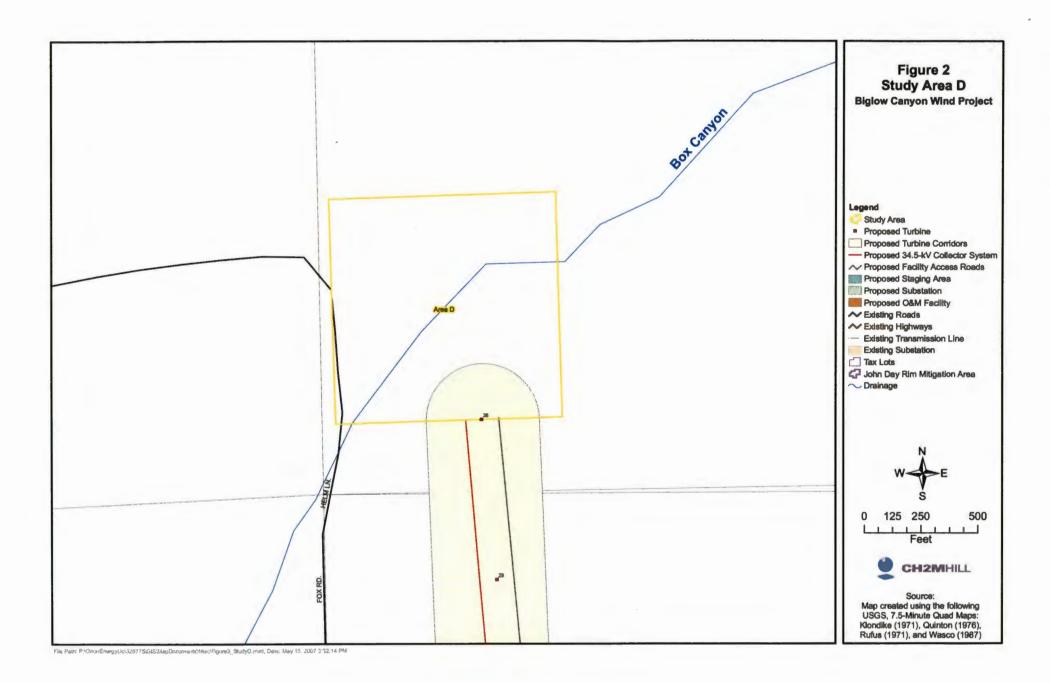

The proposed new crane path would extend north from the vicinity of Turbine 28 to cross the upper course of Box Canyon; the crane path then turns westerly to connect with Helm Lane, as shown on the "Revised Facility Layout" on Figure 1. The crane path would be approximately 1,416 feet long. The new crane path allows PGE to avoid dismantling the crane in traveling between the northern ends of Strings 9 and 10. Helm Lane in the area between Turbines 28 and 30 is not passable to a crane; therefore, the new temporary crane path provides a route for moving the crane between the northern ends of Strings 9 and 10 without dismantling it. PGE would not construct the approved permanent access road between Turbine 3 and Turbine 4, approximately 3,167 feet in length, as shown on the "Original Facility Layout" on Figure 1. Instead of the permanent access road, PGE would construct turnarounds approximately 100 feet in diameter within the approved corridor near Turbine 3 and Turbine 4.

(i) Threatened, Endangered and Sensitive Wildlife Species

Attached as Exhibit 1 is a Technical Memorandum from West, Inc., describing surveys performed in May 2007 for threatened, endangered and sensitive wildlife species. The location of the new temporary crane path is "Area D". The surveys found no threatened, endangered or sensitive wildlife species in Area D.

#### (iv) Wetlands and Rare Plant Habitat

Attached as Exhibit 4 is a report from CH2M Hill, Inc. describing the results of surveys for wetlands or other jurisdictional waters of the United States or the State, and for rare plant habitat. As described in the report, the temporary crane path (Study Area D) would cross one intermittent stream, identified as Drainage D, which is a tributary of the John Day River. Drainage D is potentially a jurisdictional water under Section 404 of the Clean Water Act and the Oregon Removal-Fill Law. However, no fill or removal would occur in Drainage D. The only activity that would occur is the movement of a crane over the path. The report (at p. 4) notes: "Impacts to this potentially jurisdictional water could be avoided by implementing best management practices (BMPs) such as silt fencing and other erosion control measures to ensure no fill entered the channel." The certificate holder is required by Condition 26 of the Site Certificate to comply with an Erosion and Sediment Control Plan under an NPDES Storm Water Discharge General Permit #1200-C. In addition, Conditions 27-35 also ensure that the certificate holder will protect against erosion such that fill will not enter Drainage D.