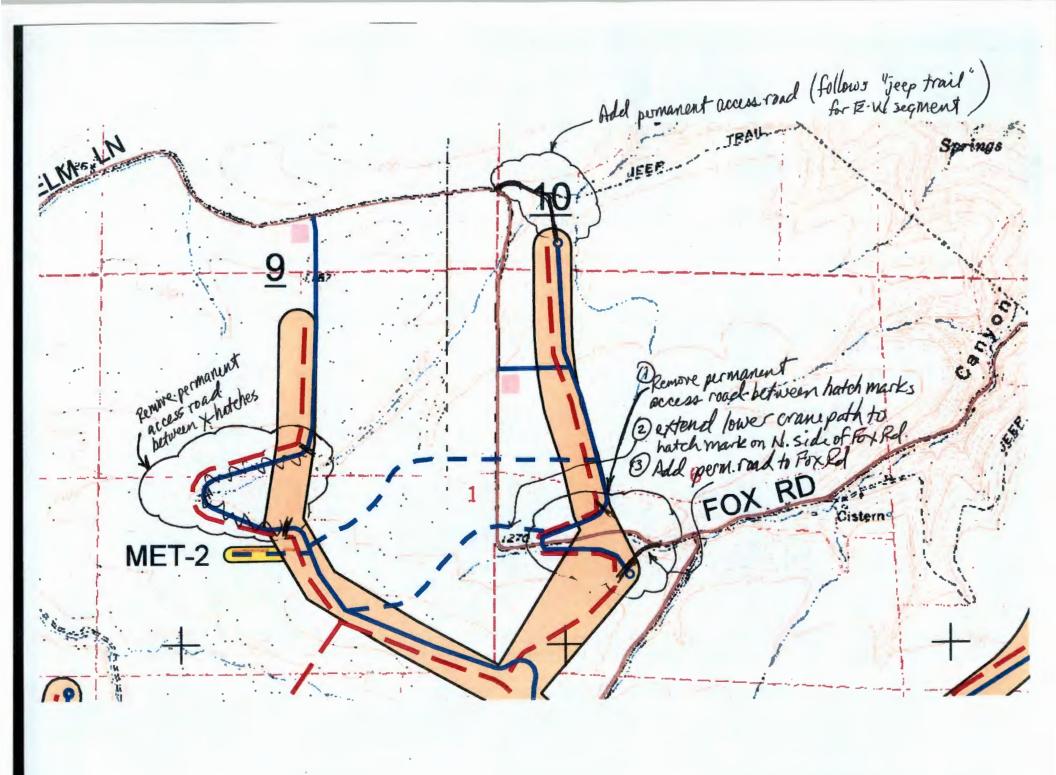

Dear John:

As you know, Portland General Electric Company (PGE) is the holder of the Second Amended Site Certificate for the Biglow Canyon Wind Farm (the "Site Certificate"). Construction of the Biglow Canyon Wind Farm has commenced. PGE is proposing to modify the approved facility as shown on the attached Figure 1. Specifically, PGE proposes to construct a new temporary crane path between Helm Lane and the northern end of Turbine String 10, and eliminate the approved, but not constructed, permanent access road between Turbine 3 and Turbine 4 in Turbine String 9.

The proposed new crane path would extend north from the vicinity of Turbine 28 to cross the upper course of Box Canyon; the crane path then turns westerly to connect with Helm Lane, as shown on the "Revised Facility Layout" on Figure 1. The crane path would be approximately 1,416 feet long. The new crane path allows PGE to avoid dismantling the crane in traveling between the northern ends of Strings 9 and 10. Helm Lane in the area between Turbines 28 and 30 is not passable to a crane; therefore, the new temporary crane path provides a route for moving the crane between the northern ends of Strings 9 and 10 without dismantling it. PGE would not construct the approved permanent access road between Turbine 3 and Turbine 4, approximately 3,167 feet in length, as shown on the "Original Facility Layout" on Figure 1. Instead of the permanent access road, PGE would construct turnarounds approximately 100 feet in diameter within the approved corridor near Turbine 3 and Turbine 4.

As discussed below, the new temporary crane path would not increase the overall permanent disturbance area and habitat impacts, nor would it impact any other protected resources. Elimination of the segment of permanent access road in Turbine String 9 would decrease the permanent disturbance area and habitat impacts. The result of the proposed facility changes, therefore, is a net reduction in permanent impacts.