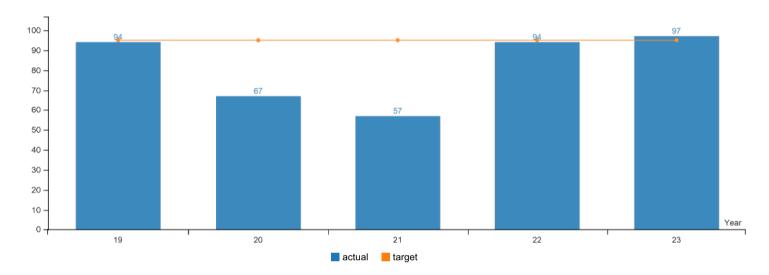

**How Are We Doing** 

KPM #2 TIMELY SETTLE RECORD - Percentage of record objections that are resolved within 60 days after the record objection is received by LUBA.

Data Collection Period: Jul 01 - Jun 30

<sup>\*</sup> Upward Trend = positive result

| Report Year  | 2019 | 2020 | 2021 | 2022 | 2023 |
|--------------|------|------|------|------|------|
| Metric Value |      |      |      |      |      |
| Actual       | 94%  | 67%  | 57%  | 94%  | 97%  |
| Target       | 95%  | 95%  | 95%  | 95%  | 95%  |