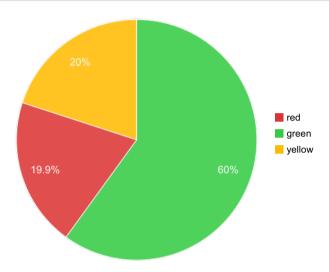

| Performance Summary | Green           | Yellow               | Red             |  |
|---------------------|-----------------|----------------------|-----------------|--|
|                     | = Target to -5% | = Target -5% to -15% | = Target > -15% |  |
| Summary Stats:      | 60%             | 20%                  | 20%             |  |