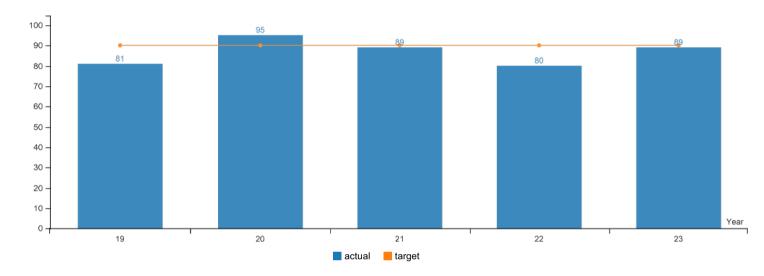

How Are We Doing

| KPM #4 | SUSTAINED ON APPEAL - Percentage of final opinions that are sustained on appeal. |  |  |  |
|--------|----------------------------------------------------------------------------------|--|--|--|
|        | Data Collection Period: Jul 01 - Jun 30                                          |  |  |  |

<sup>\*</sup> Upward Trend = positive result

| Report Year  | 2019 | 2020 | 2021 | 2022 | 2023 |  |
|--------------|------|------|------|------|------|--|
| Metric Value |      |      |      |      |      |  |
| Actual       | 81%  | 95%  | 89%  | 80%  | 89%  |  |
| Target       | 90%  | 90%  | 90%  | 90%  | 90%  |  |