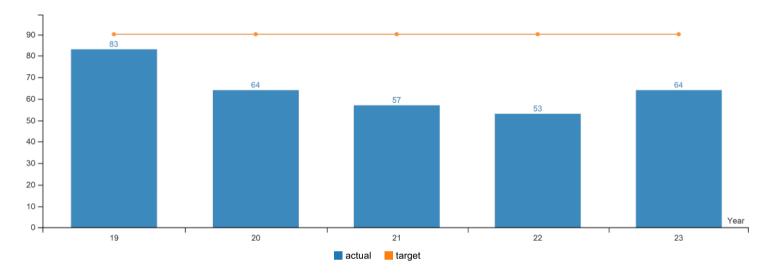

KPM #1 TIMELY RESOLVE APPEALS - Percentage of appeals of land use decisions that are resolved within statutory deadlines or, if all parties agree, with no more than a 7 day extension of the statutory deadline.

Data Collection Period: Jul 01 - Jun 30

<sup>\*</sup> Upward Trend = positive result

| Report Year  | 2019 | 2020 | 2021 | 2022 | 2023 |
|--------------|------|------|------|------|------|
| Metric Value |      |      |      |      |      |
| Actual       | 83%  | 64%  | 57%  | 53%  | 64%  |
| Target       | 90%  | 90%  | 90%  | 90%  | 90%  |