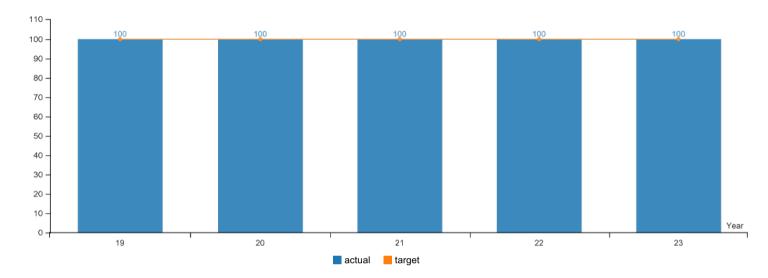

How Are We Doing

KPM #3 RESOLVE ALL ISSUES - Percentage of decisions where all issues are resolved when reversing or remanding a land use decision.

Data Collection Period: Jul 01 - Jun 30

<sup>\*</sup> Upward Trend = positive result

| Report Year  | 2019 | 2020 | 2021 | 2022 | 2023 |  |
|--------------|------|------|------|------|------|--|
| Metric Value |      |      |      |      |      |  |
| Actual       | 100% | 100% | 100% | 100% | 100% |  |
| Target       | 100% | 100% | 100% | 100% | 100% |  |