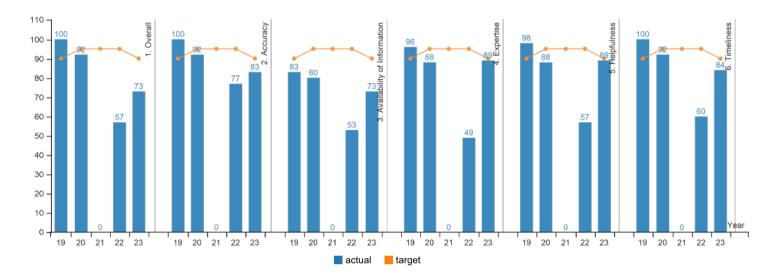

How Are We Doing

KPM #5 CUSTOMER SERVICE - Percent of customers rating their satisfaction with the agency's customer service as "good" or "excellent": overall, timeliness, accuracy, helpfulness, expertise, availability of information.

Data Collection Period: Jul 01 - Jun 30

| Report Year                    | 2019           | 2020 | 2021 | 2022 | 2023 |  |  |
|--------------------------------|----------------|------|------|------|------|--|--|
| 1. Overall                     |                |      |      |      |      |  |  |
| Actual                         | 100%           | 92%  |      | 57%  | 73%  |  |  |
| Target                         | 90%            | 95%  | 95%  | 95%  | 90%  |  |  |
| 2. Accuracy                    |                |      |      |      |      |  |  |
| Actual                         | 100%           | 92%  |      | 77%  | 83%  |  |  |
| Target                         | 90%            | 95%  | 95%  | 95%  | 90%  |  |  |
| 3. Availability of Information |                |      |      |      |      |  |  |
| Actual                         | 83%            | 80%  |      | 53%  | 73%  |  |  |
| Target                         | 90%            | 95%  | 95%  | 95%  | 90%  |  |  |
| 4. Expertise                   |                |      |      |      |      |  |  |
| Actual                         | 96%            | 88%  |      | 49%  | 89%  |  |  |
| Target                         | 90%            | 95%  | 95%  | 95%  | 90%  |  |  |
| 5. Helpfulness                 | 5. Helpfulness |      |      |      |      |  |  |
| Actual                         | 98%            | 88%  |      | 57%  | 89%  |  |  |
| Target                         | 90%            | 95%  | 95%  | 95%  | 90%  |  |  |
| 6. Timeliness                  |                |      |      |      |      |  |  |
| Actual                         | 100%           | 92%  |      | 60%  | 84%  |  |  |
| Target                         | 90%            | 95%  | 95%  | 95%  | 90%  |  |  |