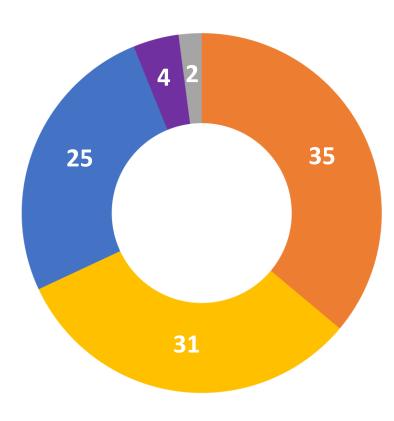

## **Case Type Key**

### A. Text Amendment (Comprehensive Plan)

- 1. Nonspecific
- 2. Statewide Planning Goal Exception

#### B. Map Amendment (Comprehensive Plan)

- 1. Nonspecific
- 2. Urban Growth Boundary

#### C. Text Amendment (Land Use Regulation)

Nonspecific

### D. Map Amendment (Land Use Regulation)

1. Nonspecific

### E. Land Division

- 1. Subdivision
- 2. Partition

#### F. Permits

- 1. Nonspecific
- 2. Aggregate
- 3. Building Permit
- 4. Conditional Use
- 5. Farm or Forest Dwelling
- 6. Nonfarm/Nonforest Dwelling
- 7. Planned Unit Development
- 8. Sign
- 9. Site Plan/Design Review
- 10. Variance
- 11. Vested Rights Determination
- 2. Willamette Greenway

#### G. Other

- 1. Nonspecific or Unknown
- 2. Annexation
- 3. Enforcement Decision
- 4. Interpretation of Comprehensive Plan or Land Use Regulation
- 5. Land Use Compatibility Statement
- 6. Lot Line Adjustment
- 7. Lot of Record Determination
- 8. Moratorium
- 9. Non-Conforming Use
- 10. Outdoor Mass Gathering
- 11. Special District Decision
- 12. State Agency Decision
- 13. Urban Renewal Plan
- 14. Use Determination
- 15. Measure 37/49 Related Decision
- 16. Marijuana Legislation

## 2023 Case Types