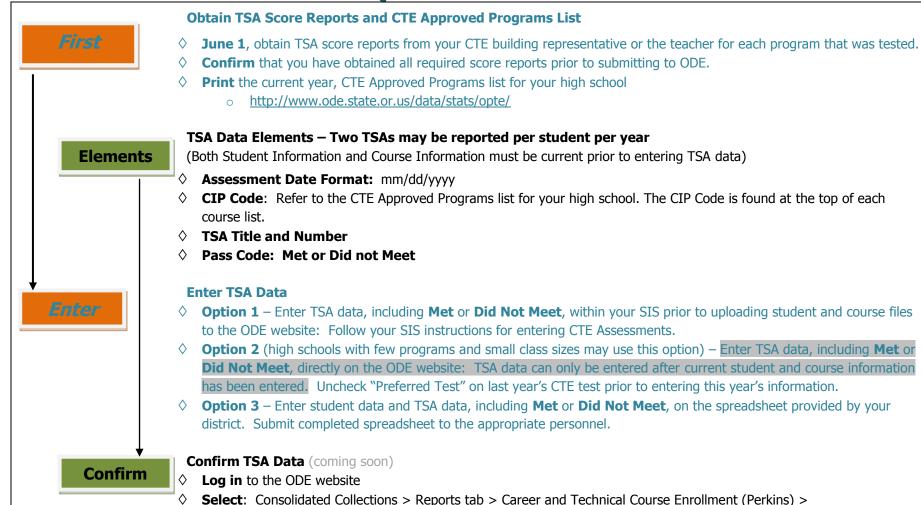

## CTE Data Submission Technical Skills Assessment (TSA) Entry Quick Reference Guide

**Review** and confirm that all data is correct. Correct any errors.

Oregon Department of Education 255 Capitol Street NE Salem, OR 97310-0203