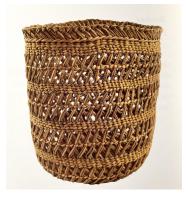

5 Horn Bowl

Directions: Identify the shape outlined in black and list characteristics of the shape.

6 Parfleche A

Directions: Identify the shape outlined in black and list characteristics of the shape.

Parfleche B