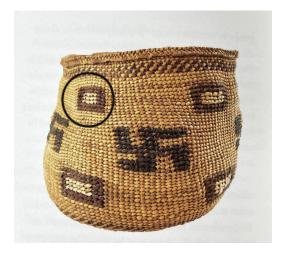

Directions: Identify the shape outlined in black and list characteristics of the shape.

8 Basket A

Directions: Identify the shape outlined in black and list characteristics of the shape.