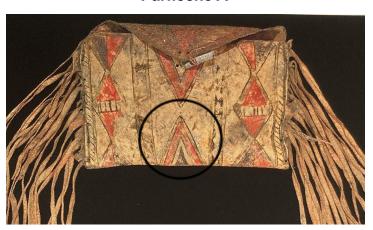

5 Horn Bowl

Directions: Identify the shape outlined in black and list characteristics of the shape.

6 Parfleche A

Directions: Identify the shape outlined in black and list characteristics of the shape.

Parfleche B

Directions: Identify the shape outlined in black and list characteristics of the shape.

8 Basket A

Directions: Identify the shape outlined in black and list characteristics of the shape.