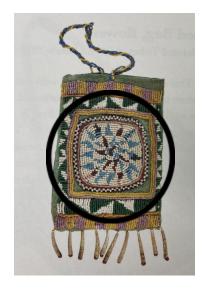

3

**Basket Purse** 

Directions: Identify the shape outlined in black and list characteristics of the shape.

4

**Beaded Bag** 

Directions: Identify the shape outlined in black and list characteristics of the shape. Only consider or look at the yellow beads.