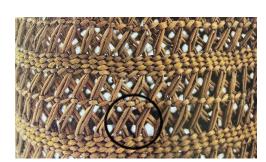

5 Horn Bowl

Directions: Identify the shape outlined in black and list characteristics of the shape.

6 Parfleche A

Directions: Identify the shape outlined in black and list characteristics of the shape.

Parfleche B