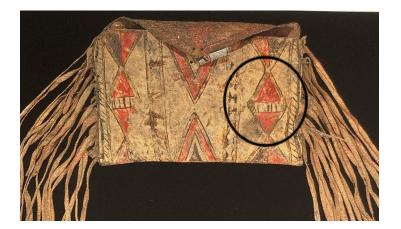

5 Horn Bowl

Directions: Identify the shape outlined in black and list characteristics of the shape.

6 Parfleche A

Directions: Identify the shape outlined in black and list characteristics of the shape.

Parfleche B

Directions: Identify the shape outlined in black and list characteristics of the shape.

8 Basket A

Directions: Identify the shape outlined in black and list characteristics of the shape.