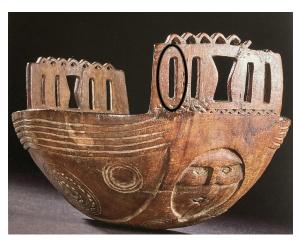

5 Horn Bowl

Directions: Identify the shape outlined in black and list characteristics of the shape.

6 Parfleche A

Directions: Identify the shape outlined in black and list characteristics of the shape.

Parfleche B