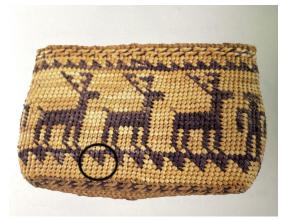

3

**Basket Purse** 

Directions: Identify the shape outlined in black and list characteristics of the shape.

4

**Beaded Bag** 

Directions: Identify the shape outlined in black and list characteristics of the shape. Only consider or look at the yellow beads.