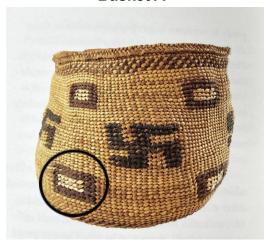

1

Basket A

Directions: Identify the shape outlined in black and list characteristics of the shape.

2

Basket B

Directions: Identify the shape outlined in black and list characteristics of the shape. Hint: Look at the slanted lines.