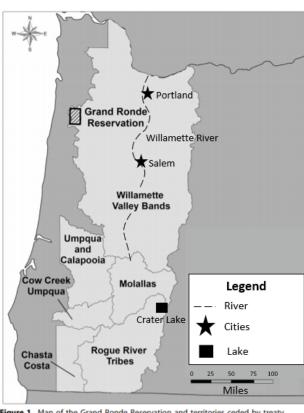

## **Exit Ticket**

Directions: Analyze or look at the map of the Grand Ronde Reservation and tribal territories and answer the following questions.

- 1. How far is the Grand Ronde Reservation from Portland?
- 2. How many cities are represented or shown on the map?
- 3. How far is Portland from Crater Lake?

Name:

Figure 1. Map of the Grand Ronde Reservation and territories ceded by treaty