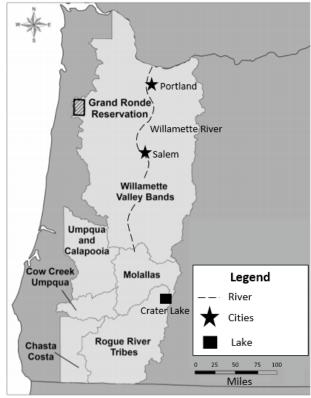

## **Exit Ticket**

Directions: Analyze or look at the map of the Grand Ronde Reservation and tribal territories and answer the following questions.

- 1. How far is the Grand Ronde Reservation from Portland?
- 2. How many cities are represented or shown on the map?
- 3. How far is Portland from Crater Lake?

Figure 1. Map of the Grand Ronde Reservation and territories ceded by treaty