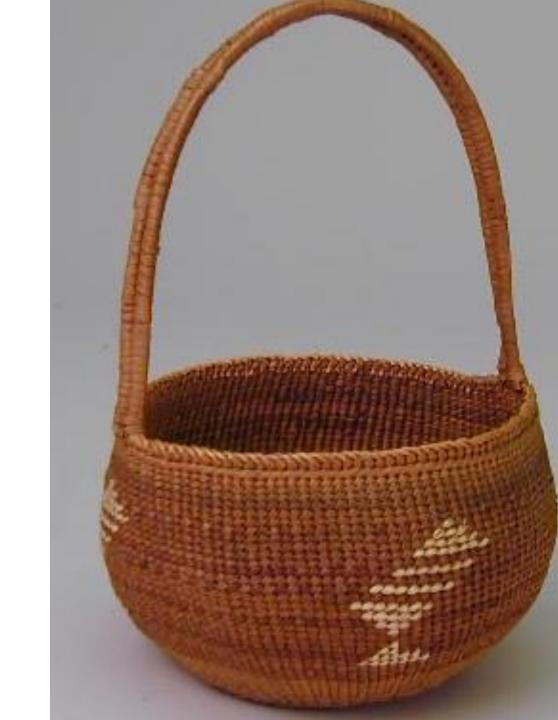

## Simple and useful

#### Let's review!

- Baskets are important to the traditional life of the Tribes of Siletz.
- The Tribes of Siletz harvest basket materials based on the seasons.
  This is called seasonal gathering.
- The warp of the basket is the skeleton—the element that provides the shape and structure.
- The weft is the woven element that goes from left to right through the warp.
- The overlay is the design element that creates patterns.