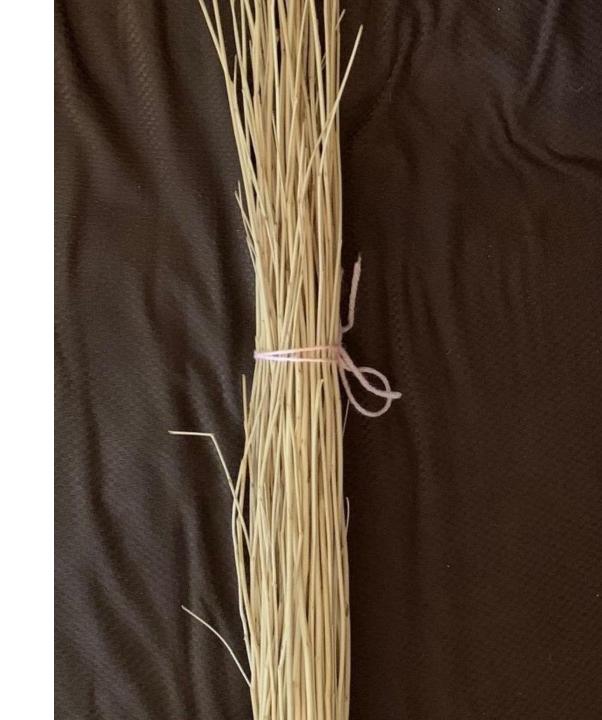

ADE 2** 

# Baskets



#### **Confederated Tribe**

A **confederated Tribe** is a federally recognized Indian tribe composed of multiple Tribes and bands.

#### **Confederated Tribes of Siletz Indians**

- The Confederated Tribes of Siletz Indians includes dozens of bands of Native Americans from Western Oregon, Northern California, and Southwest Washington.
- The Confederated Tribes of Siletz Indians have lived on this landscape since time immemorial.

### Why is this important?

Basketry is an important part of the history of the Confederated Tribes of Siletz Indians and of its culture today.



## Simple and useful





## **Baby baskets**









#### Heavy work





# Cooking





#### Ceremonies





What do you think this basket is made from?



#### Hazel stick

Basket materials



# Warp



### When to gather



### **Spruce roots**

Basket materials



#### Weft



### When to gather



# **Overlay**



#### Bear grass

Basket materials



### When to gather



#### Maidenhair fern

Basket materials





### When to gather



#### Let's review!

- A confederated Tribe is composed of multiple Tribes and bands.
- Since time immemorial means the Tribe's history goes back even farther than oral histories do.

#### Let's review!

- Baskets are important to the traditional life of the Tribes of Siletz.
- The Tribes of Siletz harvest basket materials based on the seasons.
  This is called seasonal gathering.
- The warp of the basket is the skeleton—the element that provides the shape and structure.
- The weft is the woven element that goes from left to right through the