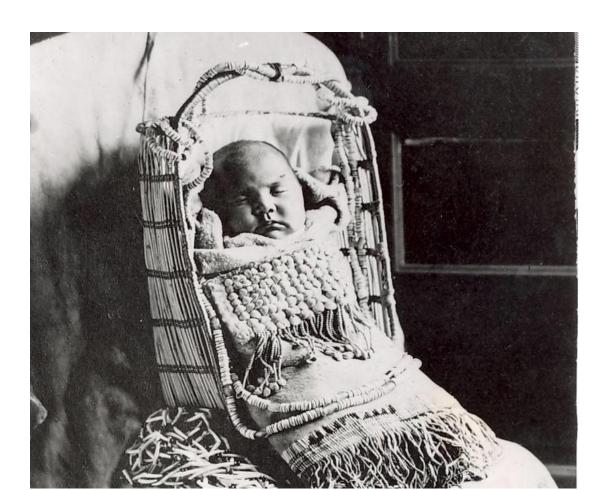

**GRADE 2** 

# Baskets



#### **Confederated Tribe**

A **confederated Tribe** is a federally recognized Indian tribe composed of multiple Tribes and bands.

#### **Confederated Tribes of Siletz Indians**

- The Confederated Tribes of Siletz Indians includes dozens of bands of Native Americans from Western Oregon, Northern California, and Southwest Washington.
- The Confederated Tribes of Siletz Indians have lived on this landscape since time immemorial.

### Why is this important?

Basketry is an important part of the history of the Confederated Tribes of Siletz Indians and of its culture today.



## Simple and useful





## **Baby baskets**









#### Heavy work





# Cooking





#### Ceremonies





What do you think this basket is made from?



#### Hazel stick

Basket materials



# Warp



### When to gather



### **Spruce roots**

Basket materials



#### Weft



### When to gather



# **Overlay**



#### Bear grass

Basket materials



### When to gather



#### Maidenhair fern

Basket materials





### When to gather



#### Let's review!

- A confederated Tribe is composed of multiple Tribes and bands.
- Since time immemorial means the Tribe's history goes back even farther than oral histories do.

#### Let's review!

- Baskets are important to the traditional life of the Tribes of Siletz.
- The Tribes of Siletz harvest basket materials based on the seasons.
  This is called seasonal gathering.
- The warp of the ba