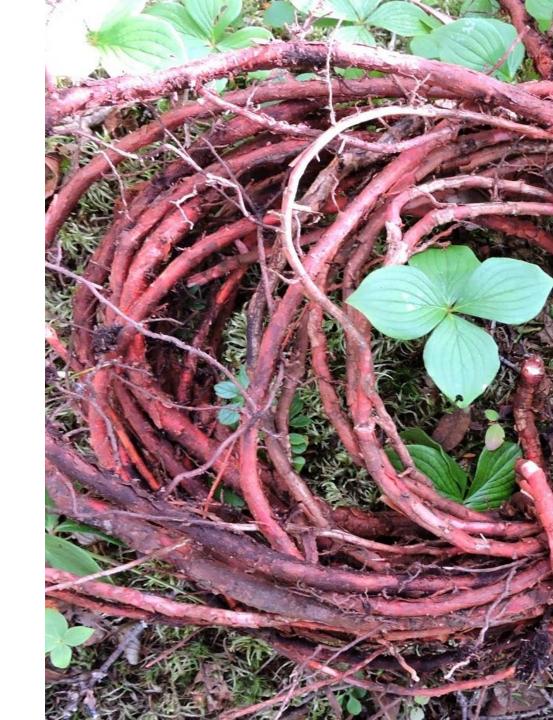

** is a federally recognized Indian tribe composed of multiple Tribes and bands.

#### **Confederated Tribes of Siletz Indians**

- The Confederated Tribes of Siletz Indians includes dozens of bands of Native Americans from Western Oregon, Northern California, and Southwest Washington.
- The Confederated Tribes of Siletz Indians have lived on this landscape since time immemorial.

### Why is this important?

Basketry is an important part of the history of the Confederated Tribes of Siletz Indians and of its culture today.



## Simple and useful





## **Baby baskets**









#### Heavy work





# Cooking





#### Ceremonies





What do you think this basket is made from?



#### Hazel stick

Basket materials



# Warp



### When to gather



### **Spruce roots**

Basket materials



#### Weft



### When to gather



# **Overlay**



#### Bear grass

Basket materials



### When to gather



#### Maidenhair fern

Basket materials





### When to gather



#### Let's review!

- A confederated Tribe is composed of multiple Tribes and bands.
- Since time immemorial means the Tribe's history goes back even farther than oral histories do.

#### Let's review!

- Baskets are important to the traditional life of the Tribes of Siletz.
- The Tribes of Siletz harvest basket materials based on the seasons.
  This is called seasonal gathering.
- The warp of the basket is the skeleton—the element that provides the shape and structure.
- The weft is the woven element that goes from left to right through the warp.
- The overlay is the design element that creates patterns.

#### Yo