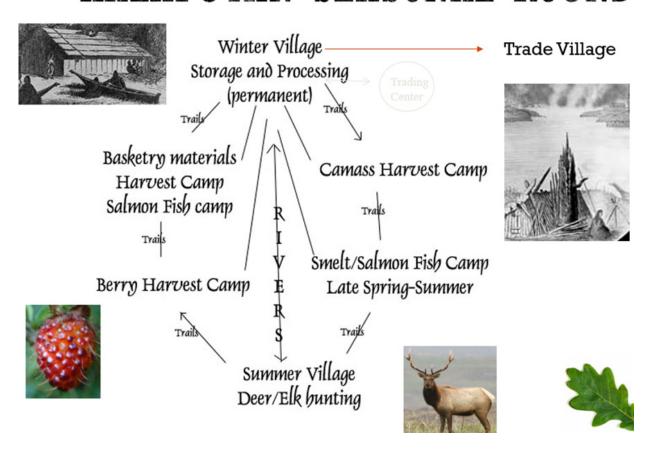

## **Seasonal Rounds**

https://ndnhistoryresearch.com/2016/11/08/kalapuyans-seasonal-lifeways-tek-anthropolocene/

## KALAPUYAN SEASONAL ROUND



## Seasonal Rounds (Continued)

| 1. | What ecoregion do the Kalapuya live in?                                                                         |
|----|-----------------------------------------------------------------------------------------------------------------|
| 2. | What are the biotic and abiotic components of the ecoregion?                                                    |
| 3. | What would I see if I were dropped in the middle of each ecoregion?                                             |
| 4. | What would I eat?                                                                                               |
| 5. | Based on the landforms in my ecoregion and my position in the state, what climate might I expect for this area? |