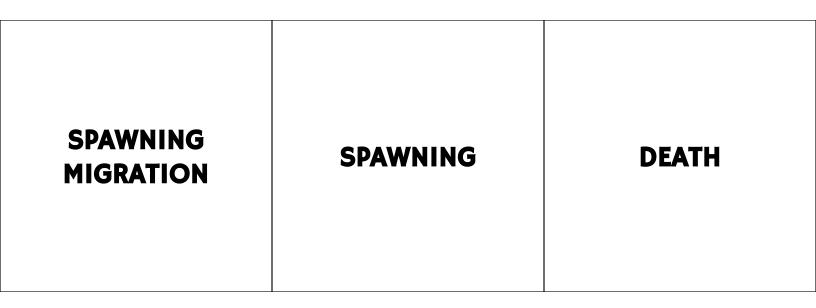

| Signaled by                              |               | Return to home                    |
|------------------------------------------|---------------|-----------------------------------|
| environmental cues                       | Lasts         | stream                            |
|                                          | approximately |                                   |
| Heavy feeding begins<br>during this time | 1-7 years     | Feeding stops during<br>this time |

| Females build redds  | Occurs after                        |
|----------------------|-------------------------------------|
| during this time     | spawning                            |
| Fertilization occurs | Resupplies stream<br>with nutrients |