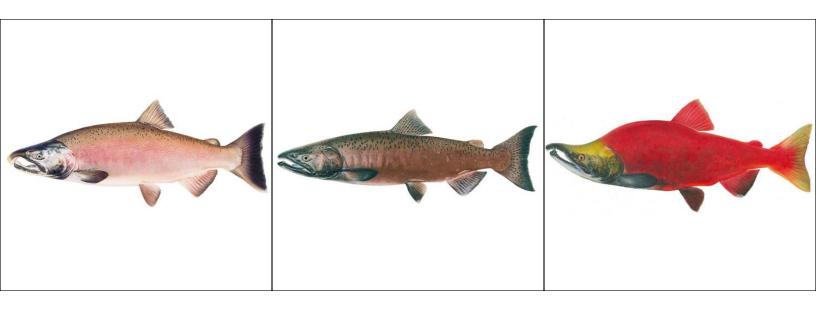

| Signaled by                              |               | Return to home                    |
|------------------------------------------|---------------|-----------------------------------|
| environmental cues                       | Lasts         | stream                            |
|                                          | approximately |                                   |
| Heavy feeding begins<br>during this time | 1-7 years     | Feeding stops during<br>this time |