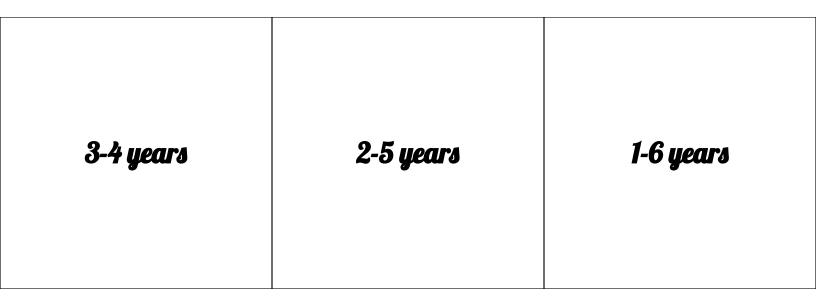

| Signaled by                              |               | Return to home                    |
|------------------------------------------|---------------|-----------------------------------|
| environmental cues                       | Lasts         | stream                            |
|                                          | approximately |                                   |
| Heavy feeding begins<br>during this time | 1-7 years     | Feeding stops during<br>this time |