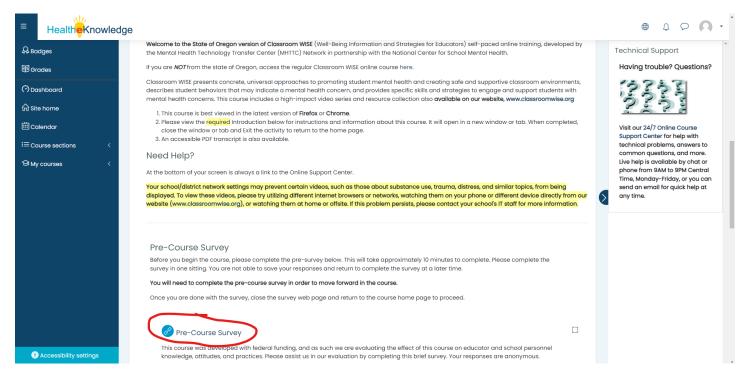

11. To begin Oregon Classroom WISE, scroll down and click the link for the Pre-Course Survey.

12. Complete the Pre-Course Survey. This is required in order to progress in the course. When you have completed it, a checkmark will appear in the box to the right of the Pre-Course Survey link.