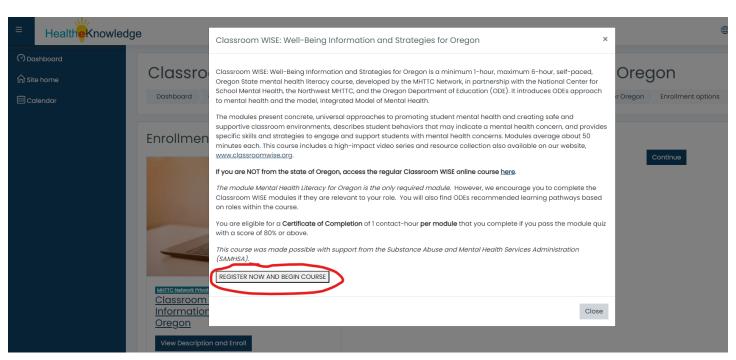

8. Click Register Now and Begin Course.

9. Click Confirm.

10. You are now registered for Oregon Classroom WISE and can begin the course! HealtheKnowledge will offer you a navigation tour. You can either click "Next" to go through the tour, or click "End tour" to go to the course.