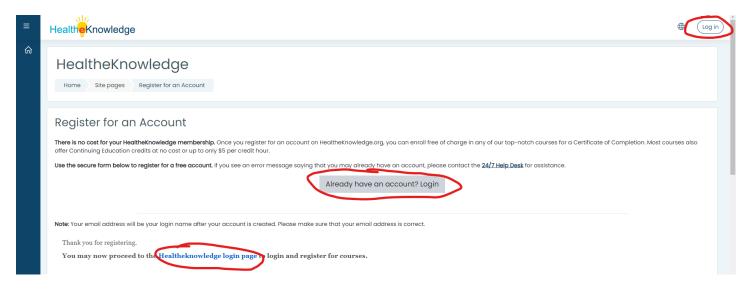

- 3. Fill in the required information, including name, organization, address, email address, and password. Click Submit.
- 4. When you complete registration, you should see a screen that looks like this. Click one of the login options (circled in red).

- 5. Enter your login information.
- 6. In order to register for Oregon Classroom WISE, navigate to this page: https://healtheknowledge.org/enrol/index.php?id=743
- 7. Click View Description and Enroll.