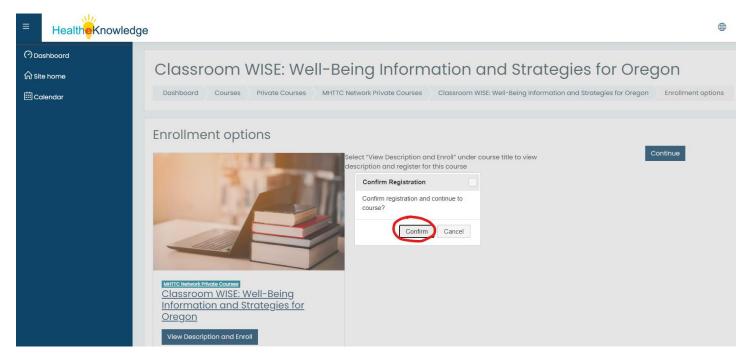

- 5. Enter your login information.
- 6. In order to register for Oregon Classroom WISE, navigate to this page: https://healtheknowledge.org/enrol/index.php?id=743
- 7. Click View Description and Enroll.

8. Click Register Now and Begin Course.

9. Click Confirm.

10. You are now registered for Oregon Classroom WISE and can begin the course! HealtheKnowledge will offer you a navigation tour. You can either click "Next" to go through the tour, or click "End tour" to go to the course.