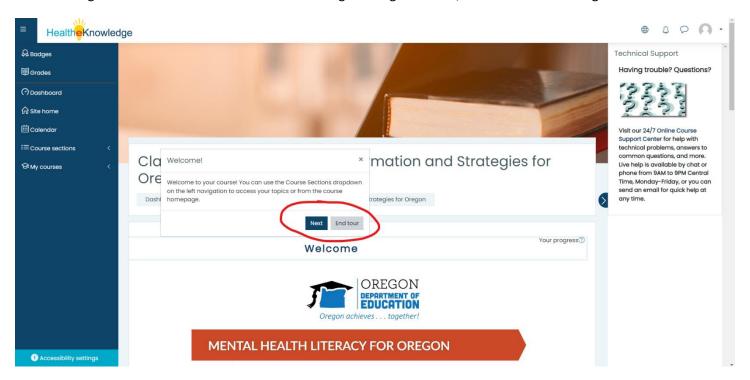

8. Click Register Now and Begin Course.

9. Click Confirm.

10. You are now registered for Oregon Classroom WISE and can begin the course! HealtheKnowledge will offer you a navigation tour. You can either click "Next" to go through the tour, or click "End tour" to go to the course.