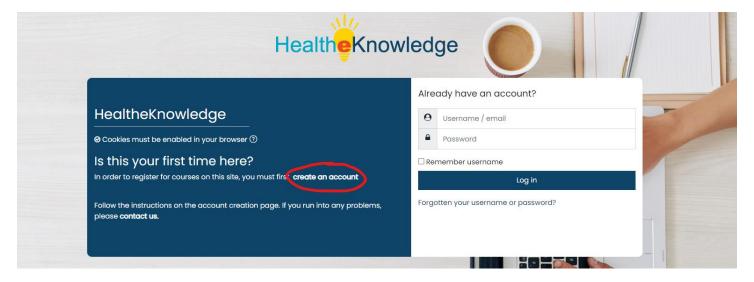

To sign up for Oregon Classroom WISE, please follow these steps:

- 1. Go to <a href="https://healtheknowledge.org/course/view.php?id=743">https://healtheknowledge.org/course/view.php?id=743</a>
- 2. Click "Create an account."