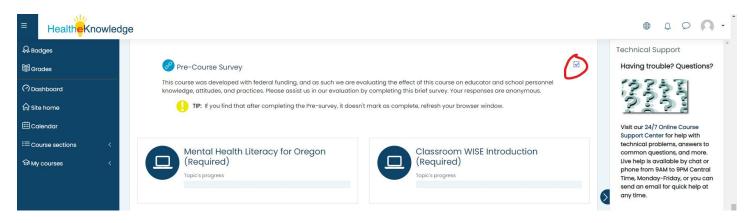

11. To begin Oregon Classroom WISE, scroll down and click the link for the Pre-Course Survey.

12. Complete the Pre-Course Survey. This is required in order to progress in the course. When you have completed it, a checkmark will appear in the box to the right of the Pre-Course Survey link.

13. Complete the Mental Health Literacy for Oregon and Classroom WISE Introduction modules. After completing these two short introductory modules, you can access the rest of the Oregon Classroom WISE course modules in any order.