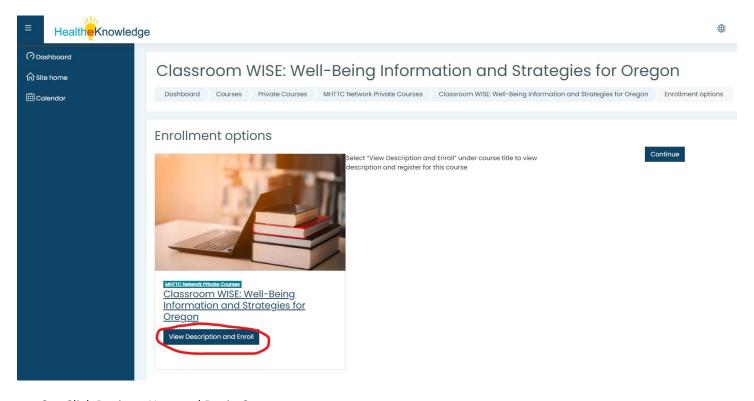

- 5. Enter your login information.
- 6. In order to register for Oregon Classroom WISE, navigate to this page: https://healtheknowledge.org/enrol/index.php?id=743
- 7. Click View Description and Enroll.