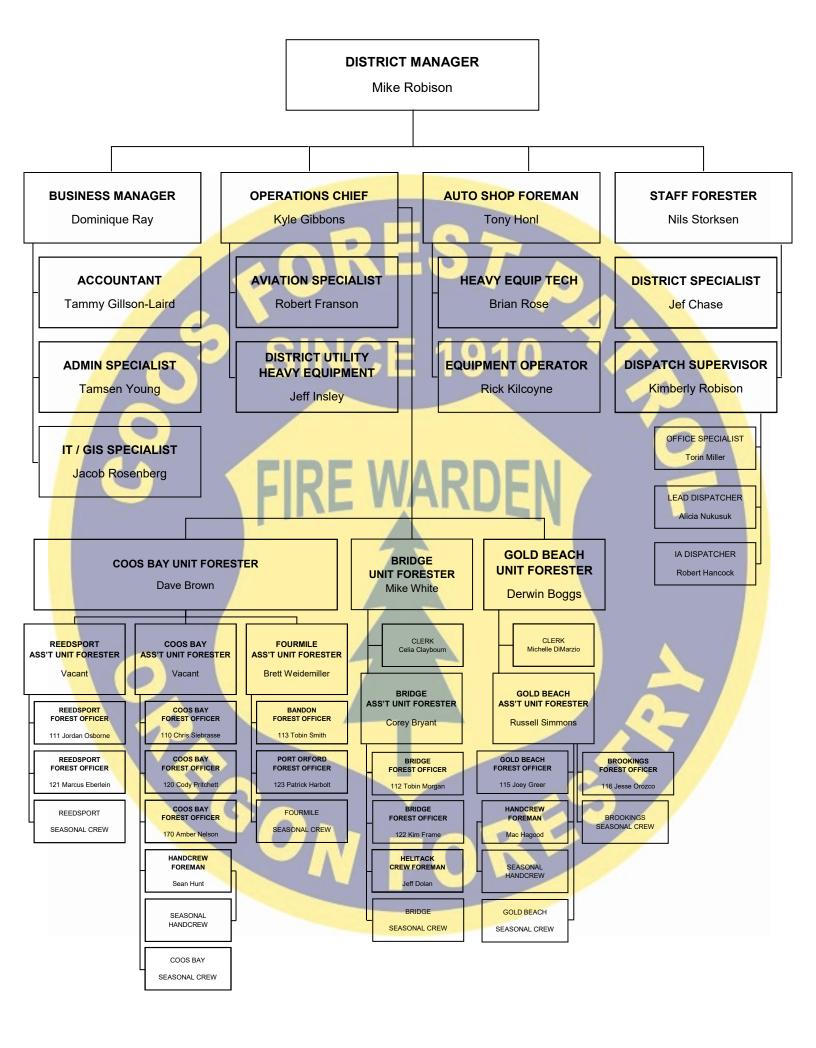

Additional outcomes of the interview process included Kyle Gibbons being appointed District Operations Chief, overseeing the three units and coordinating all operations for the district. David Brown, Reedsport Assistant Unit Forester, was selected to replace Kyle as the Coos Bay Unit Forester.

Michael E. Robison
District Manager
Coos Forest Protective Association