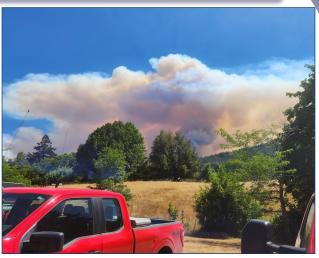

As summer progressed, fuels began drying in June and July. Our first major fire of the season began on July 15<sup>th</sup> along Oak Flat Road near the Agness community. This fire originated on USFS jurisdiction and grew rapidly. CFPA and USFS fire resources worked together over the next three weeks to control the Oak Flat fire that eventually burned 30,000 acres. On August 25<sup>th</sup>, a widespread lightning storm worked through our entire district. All fire starts resided on USFS ownership, and all but one was extinguished at initial attack. A lightning fire named Anvil became a large incident in the Grassy Knob Wilderness. This fire burned most of the Grassy Knob Wilderness (20,000 acres) and 800 acres of CFPA jurisdiction lands before it could be contained.

July ERCs hit 10-year highs and provided ample dry available fuels for the Oak Flat Fire to aggressively spread from the valley floor upslope. The higher elevations were still being influenced from an above normal snowpack. Game Lake and other elevated locations, especially off-aspect, were lush and green with new growth and provided the needed opportunity to stop the spread of what the USFS called the Flat Fire.