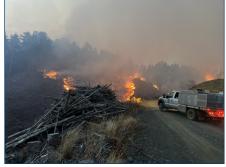

As summer progressed, fuels began drying in June and July. Our first major fire of the season began on July 15<sup>th</sup> along Oak Flat Road near the Agness community. This fire originated on USFS jurisdiction and grew rapidly. CFPA and USFS fire resources worked together over the next three weeks to control the Oak Flat fire that eventually burned 30,000 acres. On August 25<sup>th</sup>, a widespread lightning storm worked through our entire district. All fire starts resided on USFS ownership, and all but one was extinguished at initial attack. A lightning fire named Anvil became a large incident in the Grassy Knob Wilderness. This fire burned most of the Grassy Knob Wilderness (20,000 acres) and 800 acres of CFPA jurisdiction lands before it could be contained.

July ERCs hit 10-year highs and provided ample dry available fuels for the Oak Flat Fire to aggressively spread from the valley floor upslope. The higher elevations were still being influenced from an above normal snowpack. Game Lake and other elevated locations, especially off-aspect, were lush and green with new growth and provided the needed opportunity to stop the spread of what the USFS called the Flat Fire.