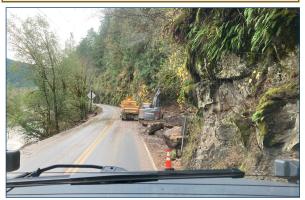

#### 2023 COOPERATIVE AGREEMENTS

Weyerhaeuser Company

Manulife Investment Management

Oregon Department of Transportation

City of Coos Bay

ODOT Co-op clearing the road of a slide

employment for select seasonal staff. This extended duration of employment has helped ensure the return of seasonal crew members who otherwise would have needed to seek longer duration employment elsewhere. The Small Forestland Grant that was used to begin the Allegany fuels reduction project was depleted during the spring of 2023. This grant funding promoted a landscape-wide fuels reduction that allowed fuels crews to focus on the landscape as a whole and performing work to reduce fire intensity in the future. Crews worked to remove brush, treat noxious weeds, thin trees and remove fuels from the landscape using prescribed fire.