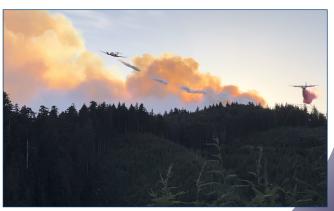

#### **AVIATION PROGRAM**

The Association's aviation programs saw another successful year, continuing to expand and evolve in 2023. This was the second year of a six-year contract with Apex Helicopters. This long-term relationship has been one of the cornerstones of the aviation program's success.

The theme for 2023 was relationship building, whether within the CFPA district or with neighboring districts in the Southern Oregon Area. CFPA continued to learn how versatile and effective the aviation program, including the Helitack Module, is to fire suppression. The best example of this was with the USFS; the Rogue River-Siskiyou had multiple lighting fire starts located in wilderness areas with limited to no road access, while at the same time dealing with a well-established project fire. These new starts had large fire growth potential and both agencies knew a robust aviation presence was going to be needed due to fire locations and limited resource availability. Both aviation programs started planning and quickly became a very effective team. Multiple fires were extinguished before they could get established on the landscape. This relationship and teamwork paid dividends when the focus turned to the Anvil fire. Integrating with the Anvil Incident Management Team would not have been possible without the support of the Rogue River-Siskiyou and the relationships built earlier in the season. This allowed CFPA aviation to participate in suppression efforts, but it also gave us a strong voice with aviation decision making. This benefited the Team's suppression efforts, while also keeping fire impact to Association-protected lands to a minimum.

#### Call When Needed Resources

- N24TV—4 missions, 10.9 Flight Hours
- N7AB—18 missions, 39.8 Fight Hours

Helitack Crew-ODF Western Lane, Burma fire

Tanker 910 - Anvil Fire