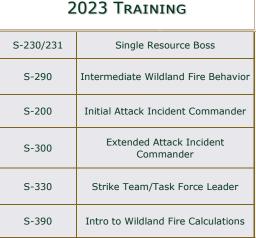

CFPA was able to take advantage of multiple training opportunities to get employees into state, regional and S-330 national level training courses. Kyle Gibbons, Jordan Osborne, Russell Simmons, Sean Hunt and Corey Bryant S-390 were able to attend the ODF Line Safety Officer training held in Salem. Dave Brown completed the S-420 Command & General Staff course held in Beaverton, OR. Jef Chase and Brett Weidemiller went through Critical Incident Stress Management Training to become part of the Southwest Oregon Peer Support Team. Allen Miller was able to attend a Train-the-Trainer course through Oregon Office of Emergency Management (OEM) to be able to facilitate ICS-300 & 400 courses. Jef Chase successfully completed the Complex Incident Management Course (CIMC) held in Vancouver, WA.