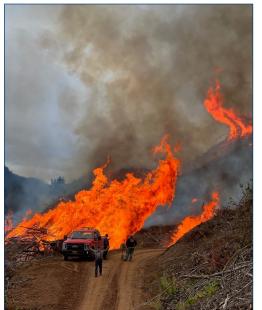

As summer progressed, fuels began drying in June and July. Our first major fire of the season began on July 15<sup>th</sup> along Oak Flat Road near the Agness community. This fire originated on USFS jurisdiction and grew rapidly. CFPA and USFS fire resources worked together over the next three weeks to control the Oak Flat fire that eventually burned 30,000 acres. On August 25<sup>th</sup>, a widespread lightning storm worked through our entire district. All fire starts resided on USFS ownership, and all but one was extinguished at initial attack. A lightning fire named Anvil became a large incident in the Grassy Knob Wilderness. This fire burned most of the Grassy Knob Wilderness (20,000 acres) and 800 acres of CFPA jurisdiction lands before it could be contained.

July ERCs hit 10-year highs and provided ample dry available fuels for the Oak Flat Fire to aggressively spread from the valley floor upslope. The higher elevations were still being influenced from an above normal snowpack. Game Lake and other elevated locations, especially off-aspect, were lush and green with new growth and provided the needed opportunity to stop the spread of what the USFS called the Flat Fire.