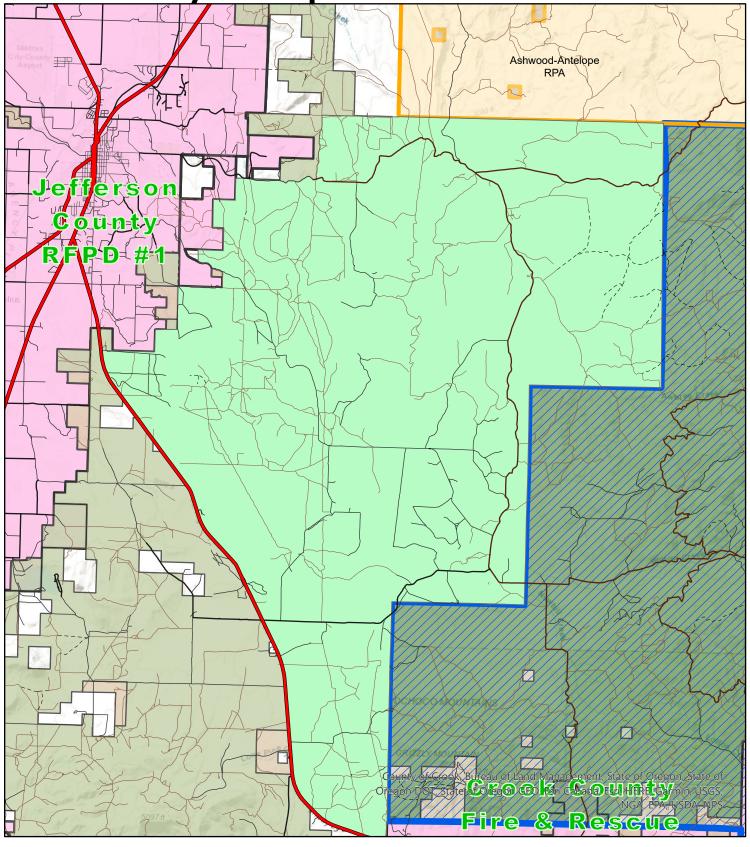

## ATTACHMENTS

- (1) Grizzly Rangeland Association boundary map
- (2) Grizzly Rangeland Association Formation Public Hearing sign-in sheet
- (3) Grizzly Rangeland Association Formation Public Hearing Report
- (4) Letter of Support

# Grizzly Proposed RFPA

AGENDA ITEM D Attachment 1 Page 1 of 1

# Road Types PDMclass

- Interstate; Highway
  Payod: Highway oxit
- Paved; Highway exit
- All weather
- Dirt

- In UGB; Paved Secondary Display Layer
- Mainline Rd
- --- Hiking trail
- -- 4wd trail
- ng trail
- 📼 BLM
  - Forest Protection Association No known protection

Protection Status 2021

Structural Fire Protection

- 📼 Other Federal
- Rangeland Protection Association
  USFS
  - ODF Forest Protection Districts
- GrizzlyProposedRFPA