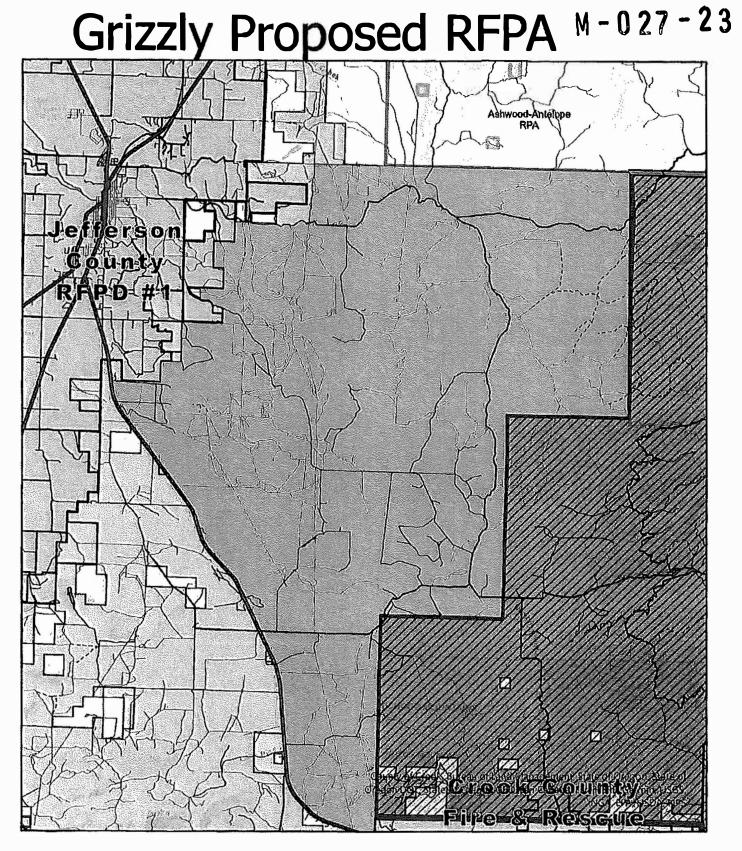

## Road Types **PDMclass** -Interstate; Highway

- Paved; Highway exit
- All weather
- Dirt

- Mainline Rd

- Hiking trail

In UGB; Paved - Secondary Display Layer

- --- Awd trail

Protection Status 2021 Structural Fire Protection Forest Protection Association No known protection

Cher Federal mangeland Protection Association **ODF Forest Protection Districts** GrizzlyProposedRFPA AGENDA ITEM D Attachment 4 Page 2 of 2