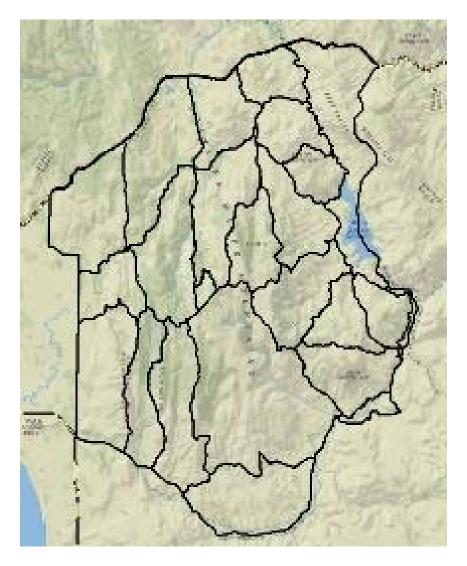

# Focus on three phases of wildfire management:

- Prevention
- Suppression
- Restoration

Stinkingwaters Restoration Project Approx 320,000 Acres