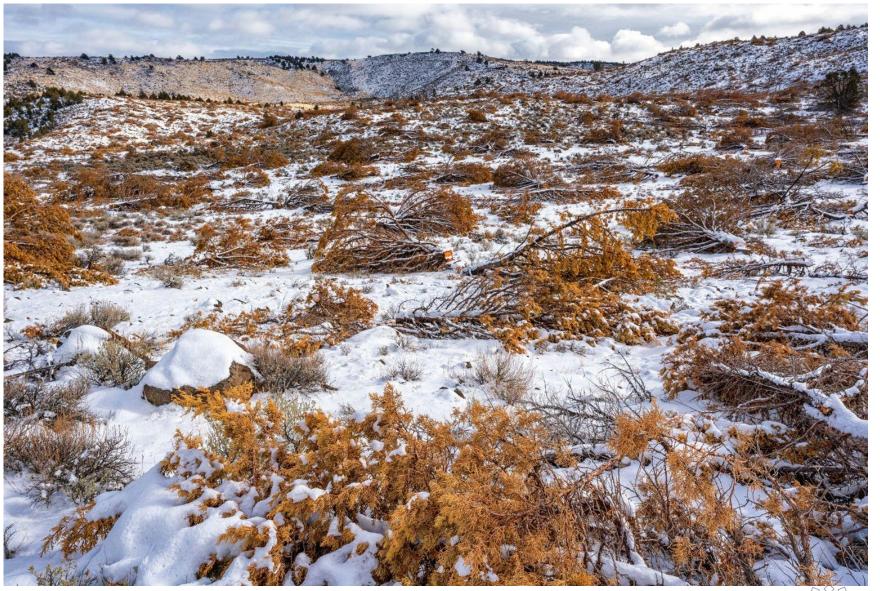

### Stinkingwater Mountains Restoration & Fire Resilience Project

Project began in 2018

 Multiple partners working to improve ecosystem function degraded from annual grasses, juniper, and fire history

#### SOWR Treatments

- 81,711 acres of treatment
- 74,909 acres of annual grass herbicide treatment 120.5 miles of roadside herbicide treatment
- 5002 acres of early phase juniper encroachment treatment
- 1800 acres of grass reseeding