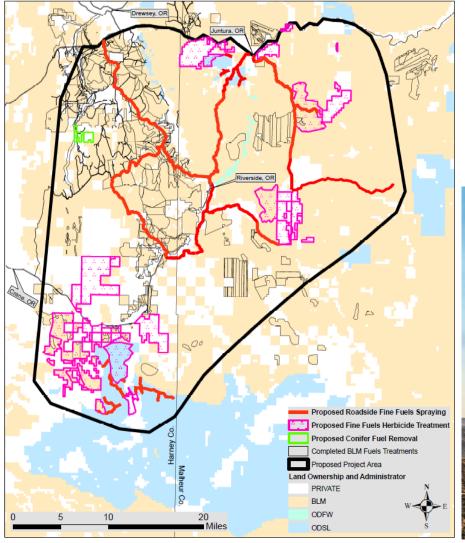

Map 3: Southeast Oregon Wildfire Resiliency Project **Completed and Proposed Fuels Treatments Across Multiple Land Jurisdictions** 

#### SOWR Treatments

- 81,711 acres of treatment
- 74,909 acres of annual grass herbicide treatment 120.5 miles of roadside herbicide treatment
- 5002 acres of early phase juniper encroachment treatment
- 1800 acres of grass reseeding