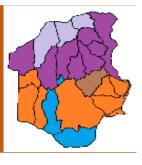

# Focus on three phases of wildfire management:

- Prevention
- Suppression
- Restoration

Stinkingwaters Restoration Project Approx 320,000 Acres

### Stinkingwater Mountains Restoration & Fire Resilience Project

Project began in 2018

 Multiple partners working to improve ecosystem function degraded from annual grasses, juniper, and fire history