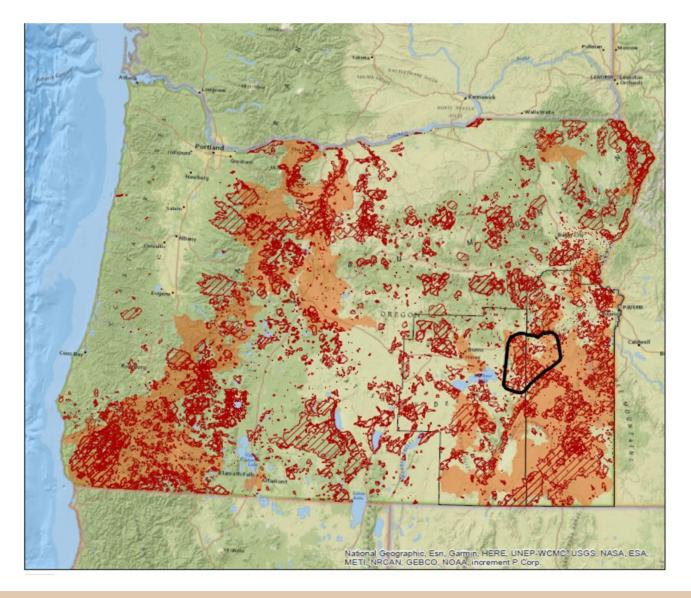

Map 3: Southeast Oregon Wildfire Resiliency Project **Completed and Proposed Fuels Treatments Across Multiple Land Jurisdictions** 

#### SOWR Treatments

- 81,711 acres of treatment
- 74,909 acres of annual grass herbicide treatment 120.5 miles of roadside herbicide treatment
- 5002 acres of early phase juniper encroachment treatment
- 1800 acres of grass reseeding