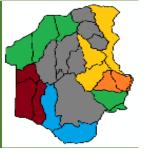

## Southeast Oregon Wildfire Resilience (SOWR) Project

- Federal, tribal, state, county, and NGO's submitted projects
- Harney County Wildfire Collaborative and partners in Malheur County combined to create landscape scale management that makes sense.