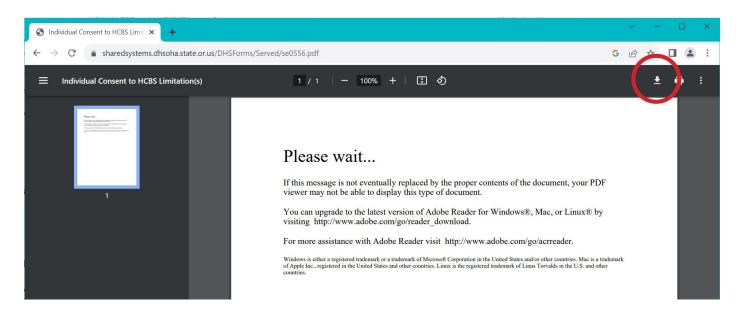

## **Troubleshooting Issues Opening Forms**

If you are having a problem opening a form, please try the following:

1) Download the form.

- 2) Navigate to your "Downloads" folder and open the form in Adobe Acrobat Reader or Adobe Acrobat Pro.

You can upgrade to the latest version of Adobe Reader for Windows®, Mac, or Linux® by visiting http://www.adobe.com/go/reader\_download.

For more assistance with Adobe Reader visit http://www.adobe.com/go/acrreader.