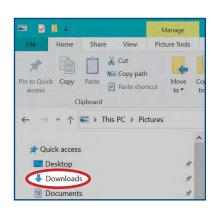

## **Troubleshooting Issues Opening Forms**

If you are having a problem opening a form, please try the following:

1) Download the form.

- 2) Navigate to your "Downloads" folder and open the form in Adobe Acrobat Reader or Adobe Acrobat Pro.