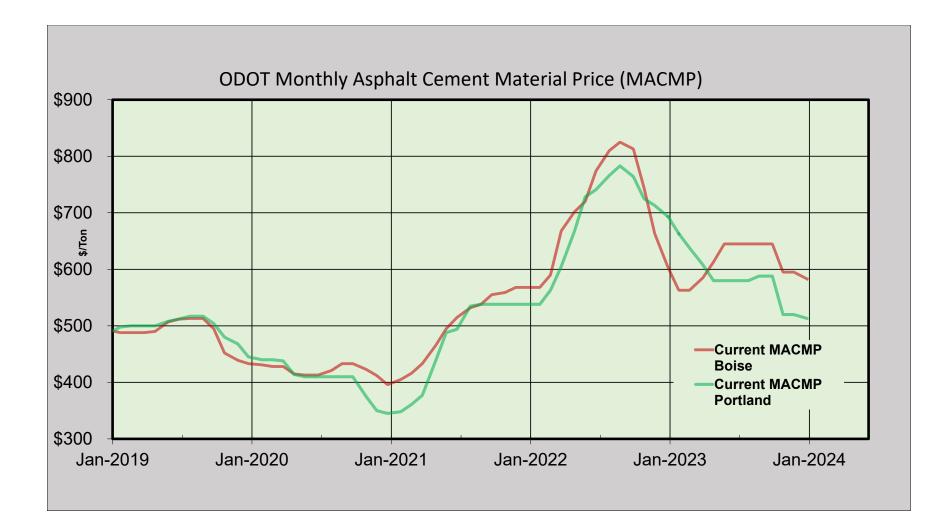

## OREGON DEPARTMENT OF TRANSPORTATION MONTHLY ASPHALT CEMENT MATERIAL PRICE (MACMP)

| MONTH          | PRICE PER TON         |                   |
|----------------|-----------------------|-------------------|
|                | PORTLAND, OREGON AREA | BOISE, IDAHO AREA |
| January 2022   | \$538.00              | \$568.00          |
| February 2022  | \$563.00              | \$590.00          |
| March 2022     | \$605.00              | \$668.00          |
| April 2022     | \$668.00              | \$702.00          |
| May 2022       | \$728.00              | \$720.00          |
| June 2022      | \$741.00              | \$774.00          |
| July 2022      | \$766.00              | \$810.00          |
| August 2022    | \$783.00              | \$825.00          |
| September 2022 | \$764.00              | \$813.00          |
| October 2022   | \$725.00              | \$744.00          |
| November 2022  | \$713.00              | \$663.00          |
| December 2022  | \$693.00              | \$603.00          |
| January 2023   | \$663.00              | \$563.00          |
| February 2023  | \$638.00              | \$563.00          |
| March 2023     | \$608.00              | \$585.00          |
| April 2023     | \$580.00              | \$613.00          |
| May 2023       | \$580.00              | \$645.00          |
| June 2023      | \$580.00              | \$645.00          |
| July 2023      | \$580.00              | \$645.00          |
| August 2023    | \$588.00              | \$645.00          |
| September 2023 | \$588.00              | \$645.00          |
| October 2023   | \$520.00              | \$595.00          |
| November 2023  | \$520.00              | \$595.00          |
| December 2023  | \$513.00              | \$583.00          |