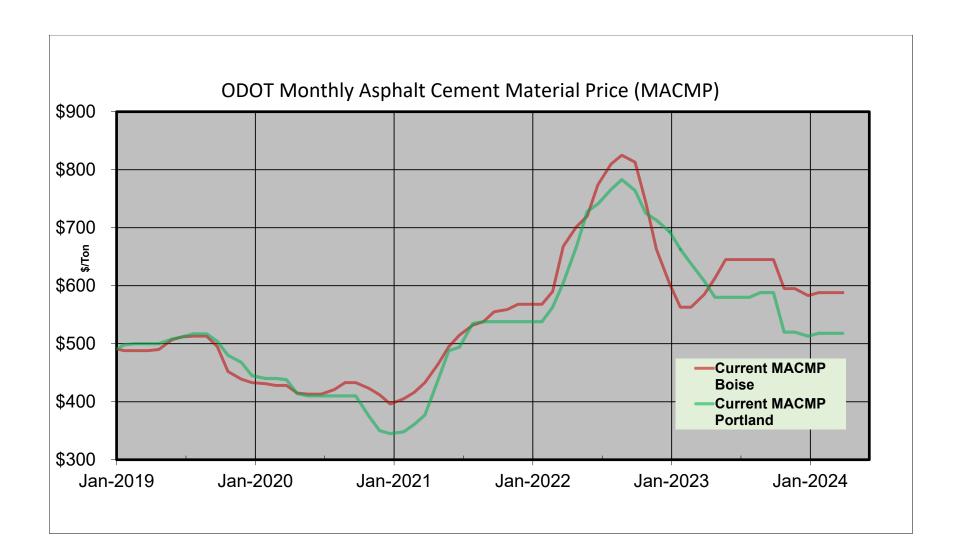

## OREGON DEPARTMENT OF TRANSPORTATION MONTHLY ASPHALT CEMENT MATERIAL PRICE (MACMP)

| MONTH          | PRICE PER TON         |                   |
|----------------|-----------------------|-------------------|
|                | PORTLAND, OREGON AREA | BOISE, IDAHO AREA |
| January 2023   | \$663.00              | \$563.00          |
| February 2023  | \$638.00              | \$563.00          |
| March 2023     | \$608.00              | \$585.00          |
| April 2023     | \$580.00              | \$613.00          |
| May 2023       | \$580.00              | \$645.00          |
| June 2023      | \$580.00              | \$645.00          |
| July 2023      | \$580.00              | \$645.00          |
| August 2023    | \$588.00              | \$645.00          |
| September 2023 | \$588.00              | \$645.00          |
| October 2023   | \$520.00              | \$595.00          |
| November 2023  | \$520.00              | \$595.00          |
| December 2023  | \$513.00              | \$583.00          |
| January 2024   | \$518.00              | \$588.00          |
| February 2024  | \$518.00              | \$588.00          |
| March 2024     | \$518.00              | \$588.00          |
|                |                       |                   |
|                |                       |                   |
|                |                       |                   |
|                |                       |                   |
|                |                       |                   |

The MACMP values are used in conjunction with Special Provisions subsection 00195.10 Asphalt Cement Material Price Escalation/De-escalation.