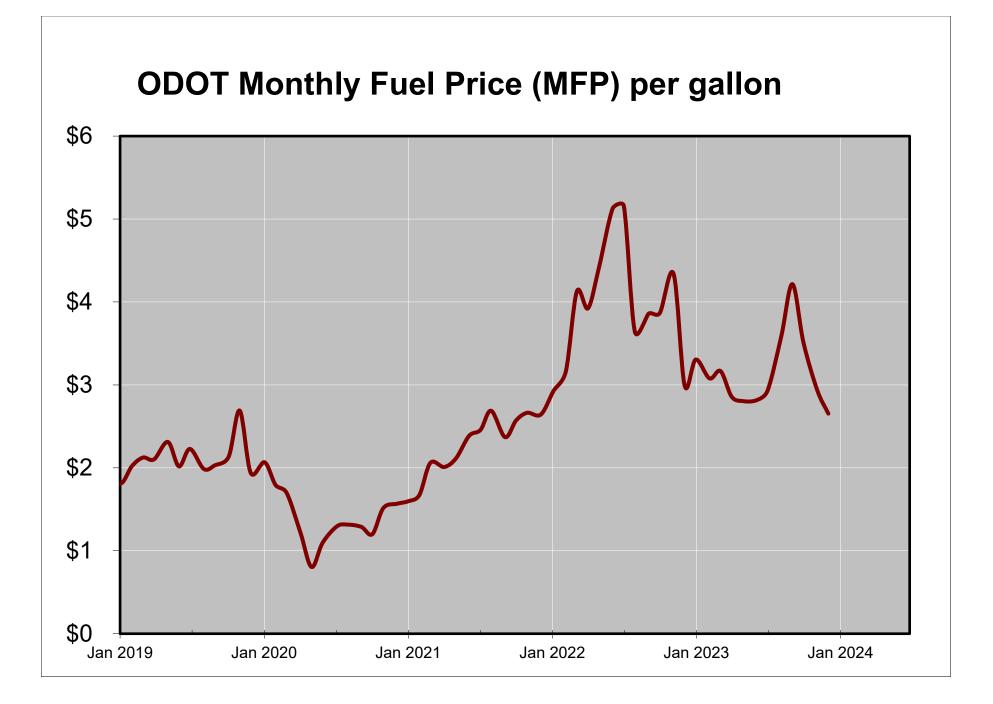

## OREGON DEPARTMENT OF TRANSPORTATION MONTHLY FUEL PRICE (MFP)

| .5973<br>.6709<br>.0600<br>.0103<br>.1157<br>.3855<br>.4578<br>.6883<br>.3703 |
|-------------------------------------------------------------------------------|
| .0600<br>.0103<br>.1157<br>.3855<br>.4578<br>.6883                            |
| .0103<br>.1157<br>.3855<br>.4578<br>.6883                                     |
| .1157<br>.3855<br>.4578<br>.6883                                              |
| .3855<br>.4578<br>.6883                                                       |
| .4578<br>.6883                                                                |
| .6883                                                                         |
|                                                                               |
| .3703                                                                         |
|                                                                               |
| .5709                                                                         |
| .6636                                                                         |
| .6439                                                                         |
| .9287                                                                         |
| .1605                                                                         |
| .1274                                                                         |
| .9224                                                                         |
| .4155                                                                         |
| .1304                                                                         |
| .1571                                                                         |
| .6411                                                                         |
| .8599                                                                         |
| .8658                                                                         |
| .3384                                                                         |
| .9928                                                                         |
| .3057                                                                         |
| .0786                                                                         |
| .1667                                                                         |
| .8586                                                                         |
| .8049                                                                         |
| .8153                                                                         |
| .9305                                                                         |
| .5905                                                                         |
| 0440                                                                          |
| .2148                                                                         |
| .2148<br>.5107                                                                |
|                                                                               |
| ;                                                                             |