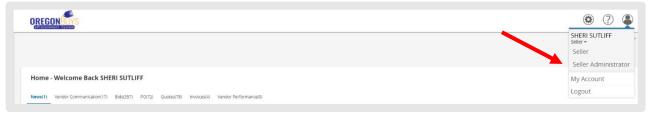

## ADDING USERS TO VENDOR ACCOUNT

1. Click on the icon that looks like a person

2. You will then choose Seller Admin