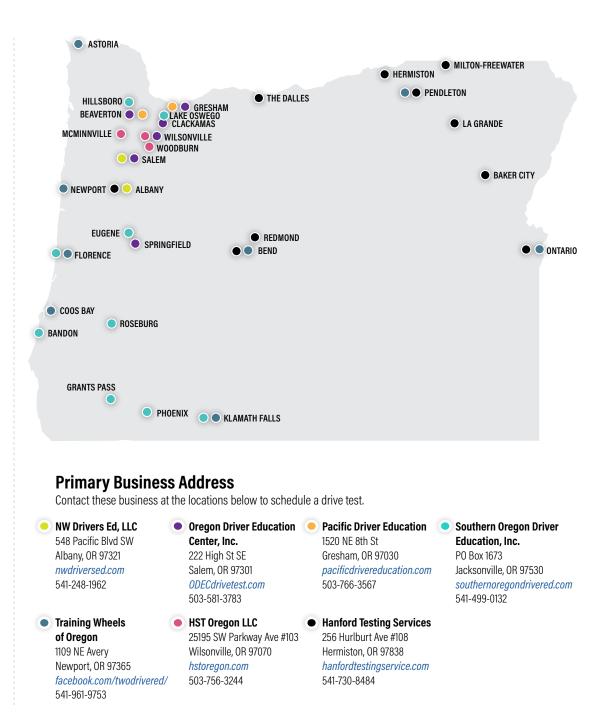

## **Approved Class C Testing Route Locations**

## ALBANY COOS BAY 548 Pacific Blvd SW 1611 Virginia Ave 1825 Pacific Blvd SE EUGENE **ASTORIA** 900 W Marine Dr **BAKER CITY** 2300 Resort St BANDON 1200 11th St SW BEAVERTON 10700 Beaverton Hillsdale Hwy #215 3800 SW Cedar Hills #190B

## **Contracted Class C Testing Businesses**

Class C testing businesses offer DMV drive tests for first-time driver license applicants, and others who require testing and are otherwise eligible for a driver license.

Some individuals, such as people who are in the at-risk program and others who require specialized testing, may be ineligible to take a test with a third party. You can find out if you're eligible by contacting DMV or a third party testing business.