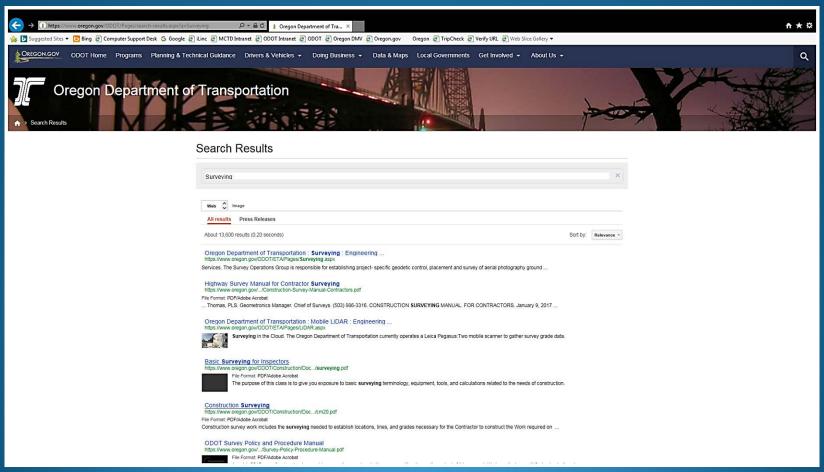

# Finding us on ODOT'S New Web Site Search "Surveying"

https://www.oregon.gov/ODOT/Pages/index.aspx

ODOT'S Available Survey Data on the Web