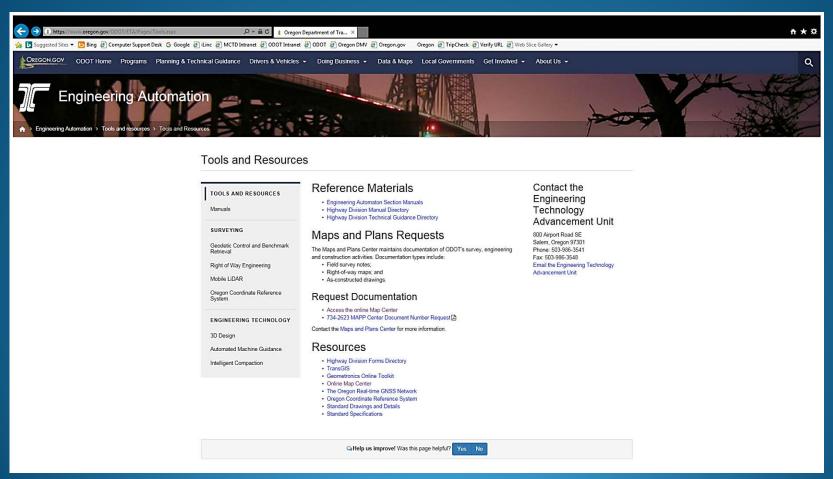

#### RIGHT OF WAY ENGINEERING

https://www.oregon.gov/ODOT/ETA/Pages/ROW-Engineering.aspx

ODOT'S Available Survey Data on the Web

#### RIGHT OF WAY ENGINEERING

https://www.oregon.gov/ODOT/ETA/Documents Geometronics/ROW-Eng-Manual.pdf

ODOT'S Available Survey Data on the Web