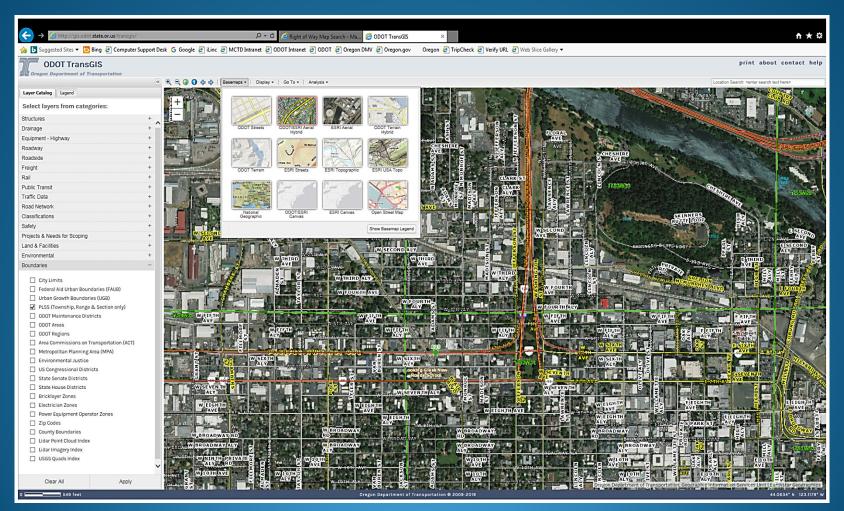

Web

#### RIGHT OF WAY MAP SEARCH







ODOT'S Available Survey Data on the Web

#### RIGHT OF WAY MAP SEARCH







RW Engineering

ODOT'S Available Survey Data on the Web

#### **CONTRACT PLANS SEARCH**







RW Engineering

ODOT'S Available Survey Data on the Web

#### **CONTRACT PLANS SEARCH**







RW Engineering

ODOT'S Available Survey Data on the Web

### CONTRACT PLANS SEARCH







ODOT'S Available Survey Data on the Web

#### **TransGIS**

https://gis.odot.state.or.us/transgis/







ODOT'S Available Survey Data on the Web

## ODOT data available online through TransGIS







ODOT'S Available Survey Data on the Web

Highways, MP, and Highway No's needed for Searching and data requests.







ODOT'S Available Survey Data on the Web

## Several Different Base Map overlays







## Any Questions, Comments or Concerns Please Contact RW Engineering Section at:

#### Michael R. Fallert PLS

Lead Right of Way Surveyor
Oregon Department of Transportation
Geometronics Unit
800 Airport Rd. Se.
Salem, Oregon 97301
(503)986-7143