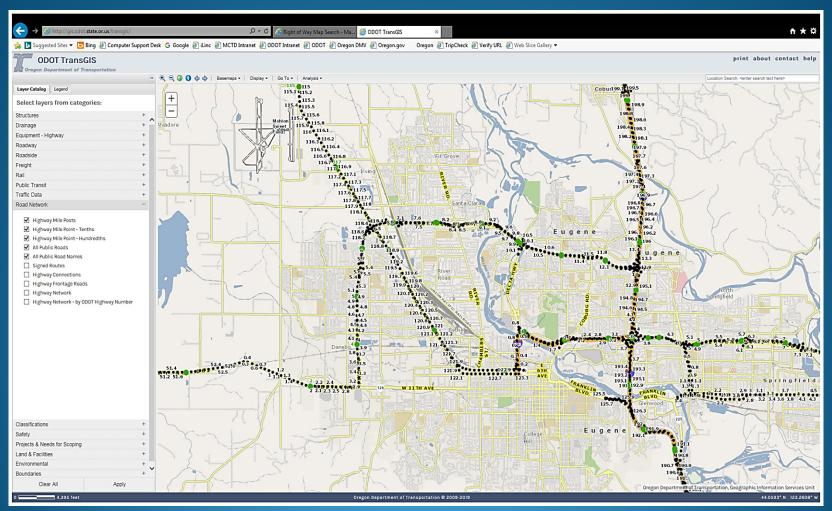

## ODOT data available online through TransGIS

ODOT'S Available Survey Data on the Web

Highways, MP, and Highway No's needed for Searching and data requests.

ODOT'S Available Survey Data on the Web

## Several Different Base Map overlays