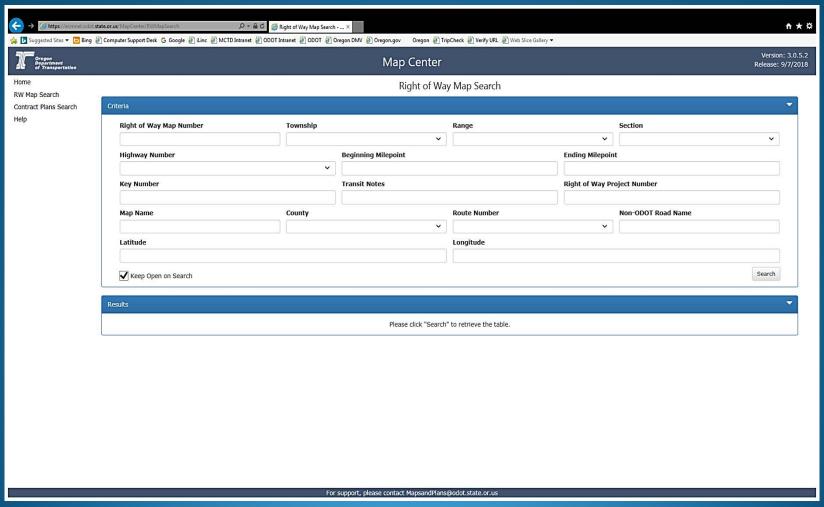

#### RIGHT OF WAY MAP SEARCH

RW Engineering

ODOT'S Available Survey Data on the Web

#### RIGHT OF WAY MAP SEARCH

ODOT'S Available Survey Data on the Web