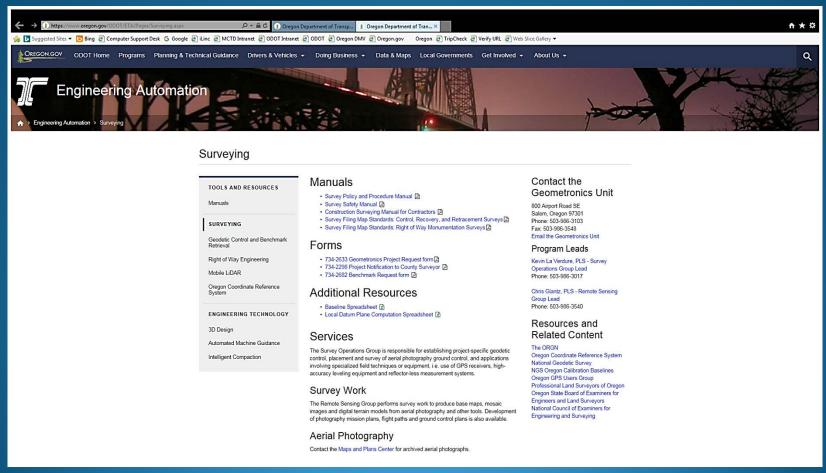

## **Engineering Automation/Geometronics**

https://www.oregon.gov/ODOT/ETA/Pages/Surveying.aspx

RW Engineering

ODOT'S Available Survey Data on the Web