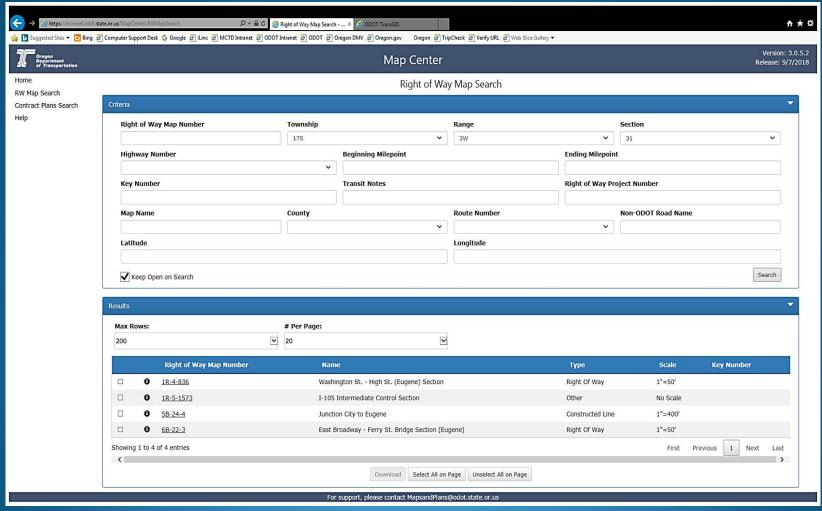

#### RIGHT OF WAY MAP SEARCH

RW Engineering

ODOT'S Available Survey Data on the Web

#### RIGHT OF WAY MAP SEARCH

ODOT'S Available Survey Data on the Web