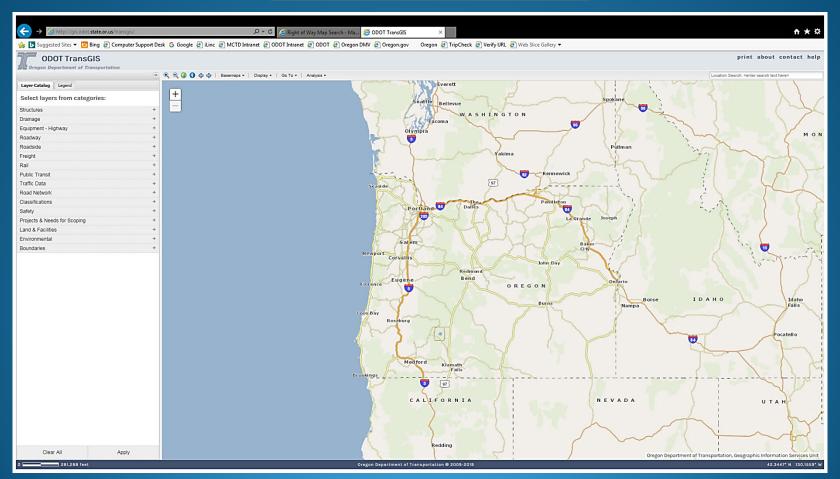

#### **TransGIS**

https://gis.odot.state.or.us/transgis/

ODOT'S Available Survey Data on the Web

## ODOT data available online through TransGIS

ODOT'S Available Survey Data on the Web

Highways, MP, and Highway No's needed for Searching and data requests.

ODOT'S Available Survey Data on the Web