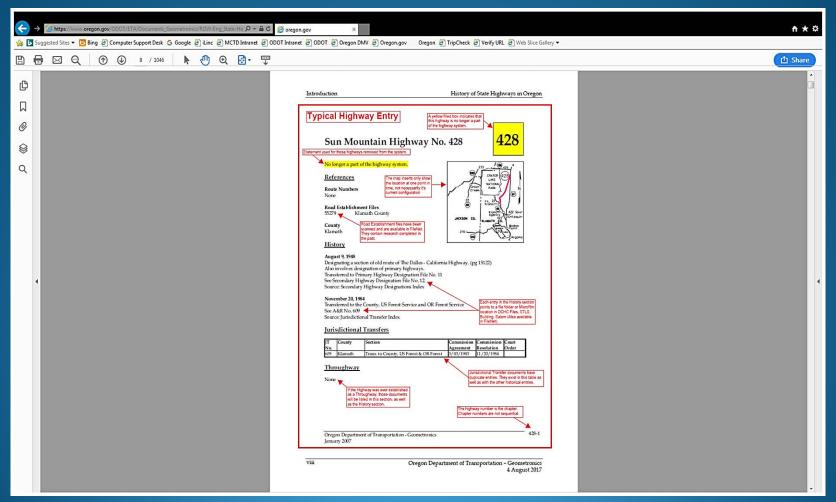

## History of the State Highways

https://www.oregon.gov/ODOT/ETA/Pages/ROW-Engineering.aspx

ODOT'S Available Survey Data on the Web

## History of the State Highways

ODOT'S Available Survey Data on the Web