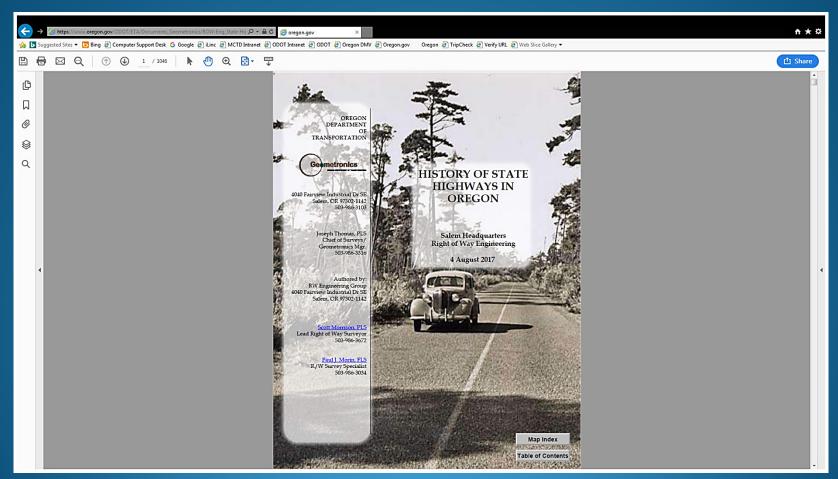

## History of the State Highways

https://www.oregon.gov/ODOT/ETA/Pages/ROW-Engineering.aspx

ODOT'S Available Survey Data on the Web

## History of the State Highways

ODOT'S Available Survey Data on the Web