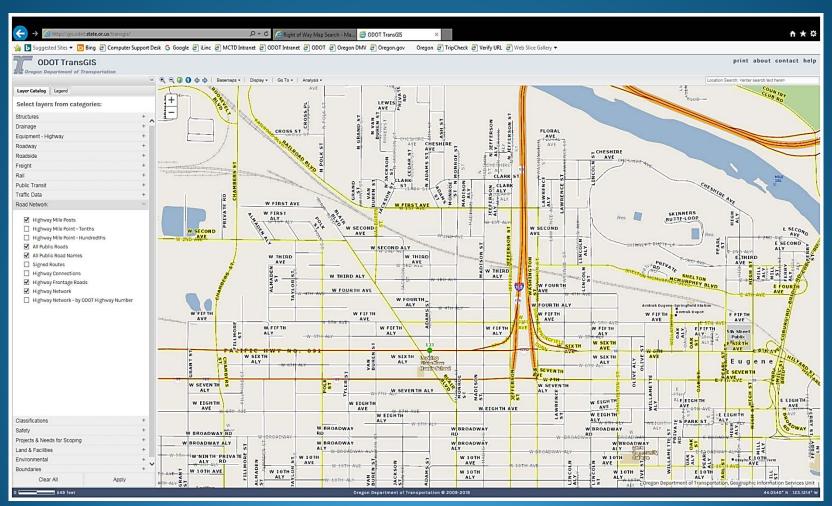

#### **TransGIS**

https://gis.odot.state.or.us/transgis/

ODOT'S Available Survey Data on the Web

## ODOT data available online through TransGIS

ODOT'S Available Survey Data on the Web

Highways, MP, and Highway No's needed for Searching and data requests.

ODOT'S Available Survey Data on the Web