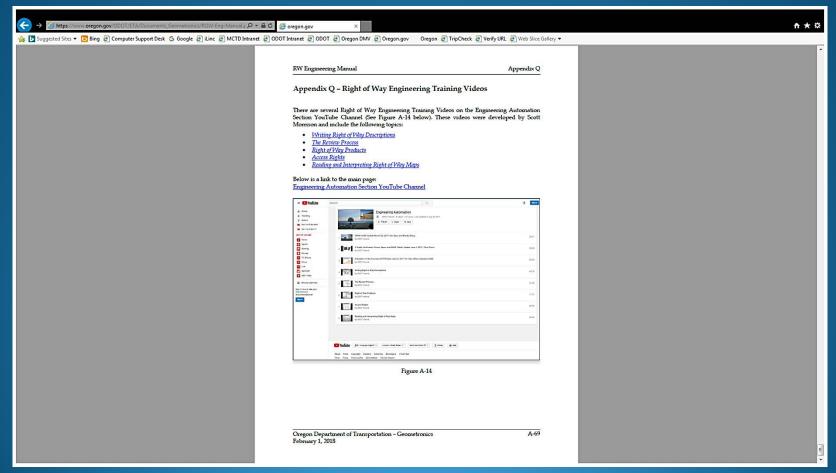

#### YouTube Videos

https://www.youtube.com/playlist?list=PLp1ZCHBNZL8eb3HS7x1ux1FXsynBcMm4o

ODOT'S Available Survey Data on the Web