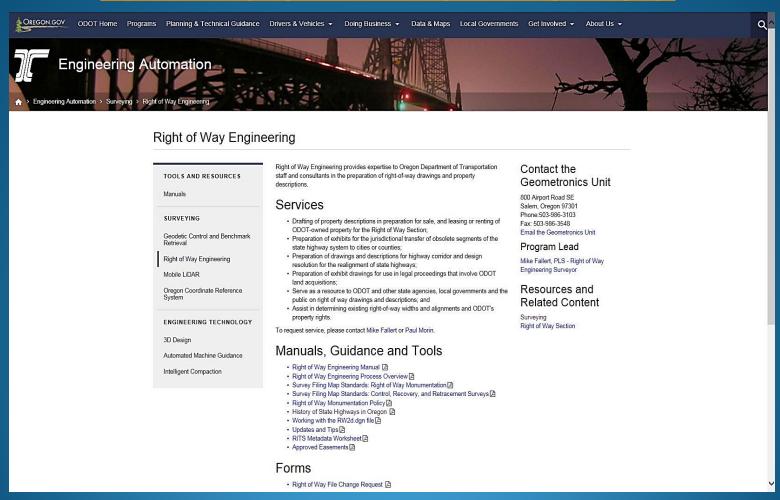

#### RIGHT OF WAY ENGINEERING

https://www.oregon.gov/ODOT/ETA/Pages/ROW-Engineering.aspx

ODOT'S Available Survey Data on the Web