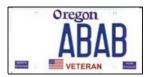

Veteran group plates are manufactured on white background with an American flag and word Veteran at the bottom of the plate. The plates will contain a generic plate configuration of 4 letters. This is an example of what the plate will look like.