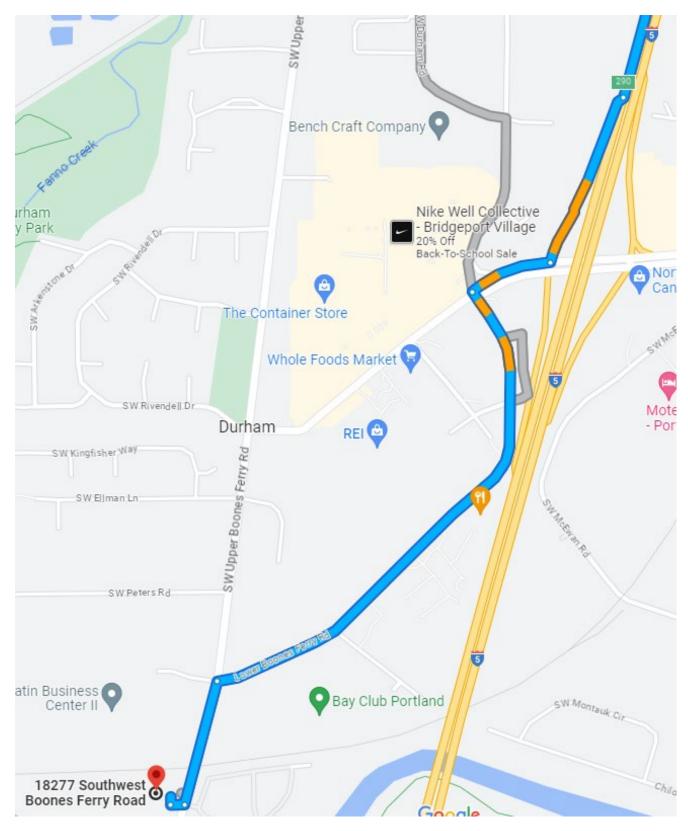

## **Driving Directions from North Interstate 5**

- 1) Take I-5 south to exit 290 for Lower Boones Ferry Road toward Durham.
- 2) Use the left 2 lanes to turn left to stay on Lower Boones Ferry Road.
- 3) Continue on Lower Boones Ferry Road to the Portland Metro office.