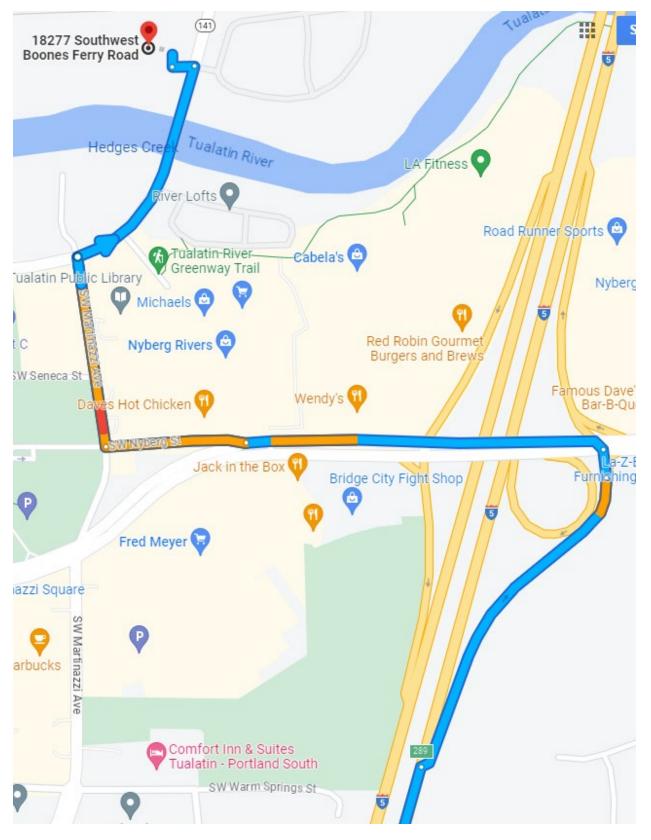

## **Driving Directions from South Interstate 5**

- 1) Take I-5 north to exit 289 for Nyberg St. toward Tualatin/Sherwood Road.
- 2) Head left (west) on SW Nyberg St. and follow signs to City Center.
- 3) Turn right onto SW Martinazzi Ave.
- 4) Turn right onto OR-141/SW Boones Ferry Road.
- 5) Continue on Lower Boones Ferry Road to the Portland Metro office. Destination is on the left.