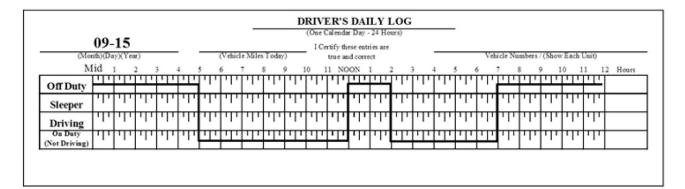

## Driver 2

| 09-17 I Certify these entries are<br>true and correct   (Month)(Day)(Year) (Vehicle Miles Today) true and correct   Mid 1 2 3 4 5 6 7 8 9 10 11 NOON 1 2 3 4 | Vehicle Numbers / (Show Each Unit) |
|--------------------------------------------------------------------------------------------------------------------------------------------------------------|------------------------------------|
|                                                                                                                                                              | Vehicle Numbers / (Show Each Unit) |
| Mid 1 2 3 4 5 6 7 8 9 10 11 NOON 1 2 3 4                                                                                                                     |                                    |
|                                                                                                                                                              | 5 6 7 8 9 10 11 12 Hours           |
| Off Duty                                                                                                                                                     |                                    |
| Sleeper                                                                                                                                                      |                                    |
| Driving                                                                                                                                                      |                                    |
| On Duty 111 111 111 111 111 111 111 111 111 1                                                                                                                |                                    |