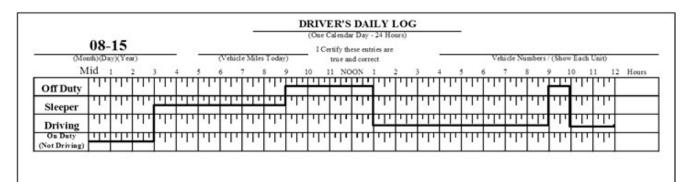

## Driver 1

| 00                        | 17   |     |     |             |            |       | -      |            |             |            |            | B DAI    |     |     |            |     |     |     |             |       |       |        |             |        |
|---------------------------|------|-----|-----|-------------|------------|-------|--------|------------|-------------|------------|------------|----------|-----|-----|------------|-----|-----|-----|-------------|-------|-------|--------|-------------|--------|
| 08-1                      | _    | (1) |     | -           | _          | Webie | e Mile | Teda       | 0           | 10         |            | ese est  |     |     |            | _   |     | Veb | de Ni       | mbers | / Che | v Each | Unit        |        |
| Mid                       | 1    | 2   | 3   | 4           | 5          | 6     | 7      | 8          | 9           | 10         |            | DON      | 1 : |     | 3          | 4   | 5   | 5   | ,           | \$    | 9     |        |             | 2 Hour |
| Off Duty 1                | ייף  | чч  | ոո  | יוין        | יוין       | יוין  | 1.1.   | <u>п</u> , | Li Li       | <b>111</b> | יוין       | l.i.     | .1. | .1. | יוין       | .1. | .1. | .1. |             | 1.1.  | יזין  | יוין   | <u>''''</u> |        |
| Sleeper 1                 | ייןי | Ψ.  | T   | <u>''''</u> | <u>т</u> . | 11    | .1.    | <u>'</u>   | <u>''''</u> | <u>'T'</u> | <u>'T'</u> | <u> </u> | 111 | 11. | .1.        | .1. | .1. | .1. | .1.         | .1.   | .1.   | 1.1.   | .1.         |        |
| Driving 1                 | ייף  | Π   | 11  | ידי         | 11         | ידין  | 111    | 11.        | 11          | 11         | ידי        | יוין     | 11  | чr  | <u>'T'</u> | 111 | 111 | 111 | <u>'</u> [' | T     | 111   | T      | 11          |        |
| On Duty 1<br>Not Driving) | 777  | T   | 111 | ידי         | T          | ידי   | 11     | 111        | 11          | 111        | ידי        | יוי      | 11. | .1. | ידי        | 111 | 11  | чr  | 11          | יוי   | 111   | ידי    | 111         |        |