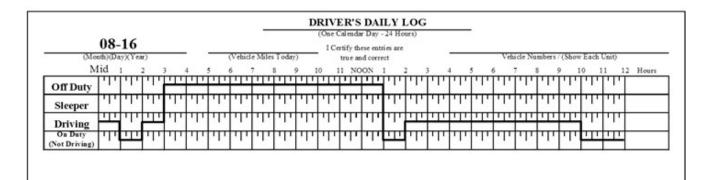

|                          |     | 18      |           |     |           |      |           |        |        |     | (Ose | Calm | dar Da | HLY<br>1-24 H<br>mis at | over s) |           | _   | -    |           |        |           |      |        |       |          |
|--------------------------|-----|---------|-----------|-----|-----------|------|-----------|--------|--------|-----|------|------|--------|-------------------------|---------|-----------|-----|------|-----------|--------|-----------|------|--------|-------|----------|
|                          |     | iy)(Yei | #)        |     |           |      | (Vehic    | e Mile | s Toda | n   | -    | true | and co | tred                    |         |           |     |      | Vel       | ide Na | mbers     | (Sho | v Each | Unity |          |
| M                        | id  | 1       | 2         | 3   | 4         | 5    | 6         | 7      | 8      | 9   | 10   | 11 2 | 00N    | 1                       | 2       | 3         | 4   | 5    | 6         | 7      | 8         | 9    | 10     | 11    | 12 Hours |
| Off Duty                 | 111 | 111     | <u>rr</u> |     | <u>PP</u> | PPP- | <u>PP</u> | PTP-   | L.L.   | μh  | μh   | ΓT   | ηu     | դու                     | pp      | <u>PT</u> | PT  | P.P. | <u>rr</u> | P.P.   | <u>PP</u> | PP-  | T.L.   | P.P.  | -        |
| Sleeper                  | 'I' | 11      | 11        | 11  | 11        | 11   | 11        | 11     | 11     | 11  | 11   | 1    | ψ      | ψT                      | 11      | ·Γ        | 11  | 11   | 'l'       | 11     | 11        | 11   | 11     | 11    |          |
| Driving                  | 44  | 111     | 111       | 111 | 11        | 111  | 111       | 111    | 111    | 111 | 11   | 1    | 47     | 111                     | 111     | 11        | 111 | 11   | 11        | 11     | 11        | 11   | 111    | 111   | 1        |
| On Duty<br>(Not Driving) | ηı  | ידי     | יוי       | ηı  | יוי       | יוי  | יוי       | TT.    |        | T.  | T    | Ч    | Π      | Thu a                   |         | ·Γ        | ידי | 11   | 'T        | 'T     | ידי       | ·Γ   | ηı     | ידי   |          |
|                          |     |         |           |     |           |      |           |        |        |     |      |      |        |                         |         |           |     |      |           |        |           |      |        |       |          |