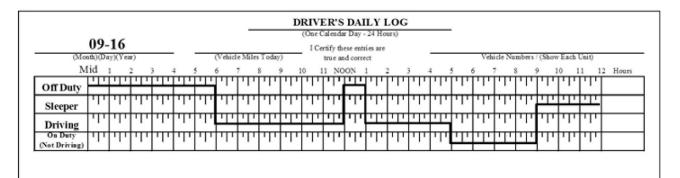

## **11-Hour Practice**

## Driver 1

| 00                        | 17   |     |     |             |            |       | -      |            |             |            |            | B DAI    |     |     |            |     |     |     |             |       |       |        |             |        |
|---------------------------|------|-----|-----|-------------|------------|-------|--------|------------|-------------|------------|------------|----------|-----|-----|------------|-----|-----|-----|-------------|-------|-------|--------|-------------|--------|
| 08-1                      | _    | (1) |     | -           | _          | Webie | e Mile | Teda       | 0           | 10         |            | ese est  |     |     |            | _   |     | Veb | de Ni       | mbers | / Che | v Each | Unit        |        |
| Mid                       | 1    | 2   | 3   | 4           | 5          | 6     | 7      | 8          | 9           | 10         |            | DON      | 1 : |     | 3          | 4   | 5   | 5   | ,           | \$    | 9     |        |             | 2 Hour |
| Off Duty 1                | ייף  | чч  | ոո  | יוין        | יוין       | יוין  | 1.1.   | <u>п</u> , | Li Li       | <b>111</b> | יוין       | l.i.     | .1. | .1. | יוין       | .1. | .1. | .1. |             | 1.1.  | יזין  | יוין   | <u>''''</u> |        |
| Sleeper 1                 | ייןי | Ψ.  | T   | <u>''''</u> | <u>т</u> . | 11    | .1.    | <u>'</u>   | <u>''''</u> | <u>'T'</u> | <u>'T'</u> | <u> </u> | 111 | 11. | .1.        | .1. | .1. | .1. | .1.         | .1.   | .1.   | 1.1.   | .1.         |        |
| Driving 1                 | ייף  | Π   | 11  | ידי         | 11         | ידין  | 111    | 11.        | 11          | 11         | ידי        | יוין     | 11  | чr  | <u>'T'</u> | 111 | 111 | 111 | <u>'</u> [' | T     | 111   | T      | 11          |        |
| On Duty 1<br>Not Driving) | 777  | T   | 111 | ידי         | T          | ידי   | 11     | 111        | 11          | 111        | ידי        | יוי      | 11. | .1. | ידי        | 111 | 11  | чr  | 11          | יוי   | 111   | ידי    | 111         |        |