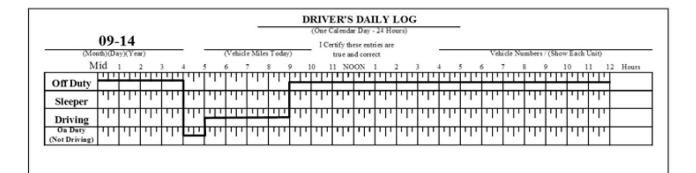

## Driver 2

| 09-17 I Certify these entries are<br>true and correct   (Month)(Day)(Year) (Vehicle Miles Today) true and correct   Mid 1 2 3 4 5 6 7 8 9 10 11 NOON 1 2 3 4 | Vehicle Numbers / (Show Each Unit) |
|--------------------------------------------------------------------------------------------------------------------------------------------------------------|------------------------------------|
|                                                                                                                                                              | Vehicle Numbers / (Show Each Unit) |
| Mid 1 2 3 4 5 6 7 8 9 10 11 NOON 1 2 3 4                                                                                                                     |                                    |
|                                                                                                                                                              | 5 6 7 8 9 10 11 12 Hours           |
| Off Duty                                                                                                                                                     |                                    |
| Sleeper                                                                                                                                                      |                                    |
| Driving                                                                                                                                                      |                                    |
| On Duty 111 111 111 111 111 111 111 111 111 1                                                                                                                |                                    |