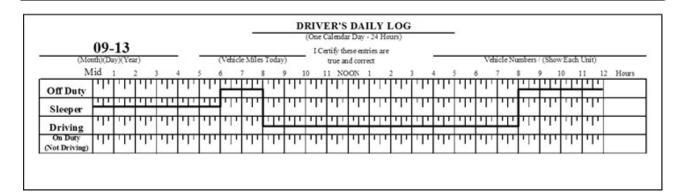

## Driver 2

| 09-17 I Certify these entries are<br>true and correct   (Month)(Day)(Year) (Vehicle Miles Today) true and correct   Mid 1 2 3 4 5 6 7 8 9 10 11 NOON 1 2 3 4 | Vehicle Numbers / (Show Each Unit) |
|--------------------------------------------------------------------------------------------------------------------------------------------------------------|------------------------------------|
|                                                                                                                                                              | Vehicle Numbers / (Show Each Unit) |
| Mid 1 2 3 4 5 6 7 8 9 10 11 NOON 1 2 3 4                                                                                                                     |                                    |
|                                                                                                                                                              | 5 6 7 8 9 10 11 12 Hours           |
| Off Duty                                                                                                                                                     |                                    |
| Sleeper                                                                                                                                                      |                                    |
| Driving                                                                                                                                                      |                                    |
| On Duty 111 111 111 111 111 111 111 111 111 1                                                                                                                |                                    |