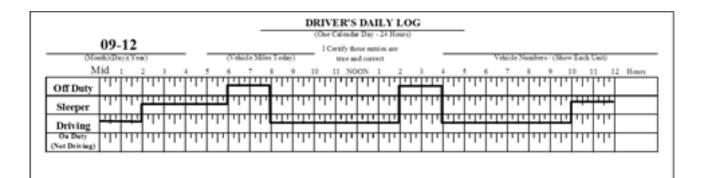

## Driver 1

| 00                        | 17   |     |     |             |            |       | -      |            |             |            |            | B DAI    |     |     |            |     |     |     |             |       |       |        |             |        |
|---------------------------|------|-----|-----|-------------|------------|-------|--------|------------|-------------|------------|------------|----------|-----|-----|------------|-----|-----|-----|-------------|-------|-------|--------|-------------|--------|
| 08-1                      | _    | (1) |     | -           | _          | Webie | e Mile | Teda       | 0           | 10         |            | ese est  |     |     |            | _   |     | Veb | de Ni       | mbers | / Che | v Each | Unit        |        |
| Mid                       | 1    | 2   | 3   | 4           | 5          | 6     | 7      | 8          | 9           | 10         |            | DON      | 1 : |     | 3          | 4   | 5   | 5   | ,           | \$    | 9     |        |             | 2 Hour |
| Off Duty 1                | ייף  | чч  | ոո  | יוין        | יוין       | יוין  | 1.1.   | <u>п</u> , | Li Li       | <b>111</b> | יוין       | l.i.     | .1. | .1. | יוין       | .1. | .1. | .1. |             | 1.1.  | יזין  | יוין   | <u>''''</u> |        |
| Sleeper 1                 | ייןי | Ψ.  | T   | <u>''''</u> | <u>т</u> . | 11    | .1.    | <u>'</u>   | <u>''''</u> | <u>'T'</u> | <u>'T'</u> | <u> </u> | 111 | 11. | .1.        | .1. | .1. | .1. | .1.         | .1.   | .1.   | 1.1.   | .1.         |        |
| Driving 1                 | ייף  | Π   | 11  | ידי         | 11         | ידין  | 111    | 11.        | 11          | 11         | ידי        | יוין     | 11  | чr  | <u>'T'</u> | 111 | 111 | 111 | <u>'</u> [' | T     | 111   | T      | 11          |        |
| On Duty 1<br>Not Driving) | 777  | T   | 111 | ידי         | T          | ידי   | 11     | 111        | 11          | 111        | ידי        | יוי      | 11. | .1. | ידי        | 111 | 11  | чr  | 11          | יוי   | 111   | ידי    | 111         |        |