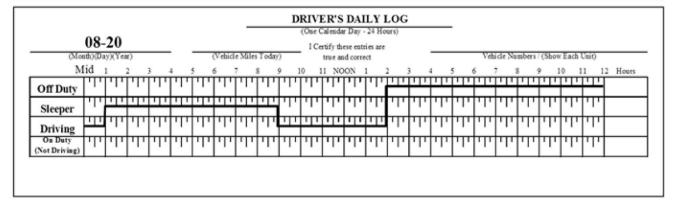

## Driver 2

| 09-17 I Certify these entries are<br>true and correct   (Month)(Day)(Year) (Vehicle Miles Today) true and correct   Mid 1 2 3 4 5 6 7 8 9 10 11 NOON 1 2 3 4 | Vehicle Numbers / (Show Each Unit) |
|--------------------------------------------------------------------------------------------------------------------------------------------------------------|------------------------------------|
|                                                                                                                                                              | Vehicle Numbers / (Show Each Unit) |
| Mid 1 2 3 4 5 6 7 8 9 10 11 NOON 1 2 3 4                                                                                                                     |                                    |
|                                                                                                                                                              | 5 6 7 8 9 10 11 12 Hours           |
| Off Duty                                                                                                                                                     |                                    |
| Sleeper                                                                                                                                                      |                                    |
| Driving                                                                                                                                                      |                                    |
| On Duty 111 111 111 111 111 111 111 111 111 1                                                                                                                |                                    |