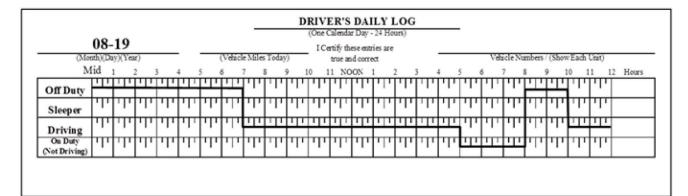

## Driver 2

| 09-17 I Certify these entries are<br>true and correct   (Month)(Day)(Year) (Vehicle Miles Today) true and correct   Mid 1 2 3 4 5 6 7 8 9 10 11 NOON 1 2 3 4 | Vehicle Numbers / (Show Each Unit) |
|--------------------------------------------------------------------------------------------------------------------------------------------------------------|------------------------------------|
|                                                                                                                                                              | Vehicle Numbers / (Show Each Unit) |
| Mid 1 2 3 4 5 6 7 8 9 10 11 NOON 1 2 3 4                                                                                                                     |                                    |
|                                                                                                                                                              | 5 6 7 8 9 10 11 12 Hours           |
| Off Duty                                                                                                                                                     |                                    |
| Sleeper                                                                                                                                                      |                                    |
| Driving                                                                                                                                                      |                                    |
| On Duty 111 111 111 111 111 111 111 111 111 1                                                                                                                |                                    |