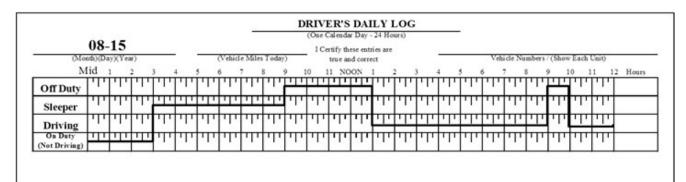

## Driver 1

| 00                        | 17   |     |     |             |            |       | -      |            |            |             |             | B DAI    |     |     |            |     |     |          |             |       |       |        |             |        |
|---------------------------|------|-----|-----|-------------|------------|-------|--------|------------|------------|-------------|-------------|----------|-----|-----|------------|-----|-----|----------|-------------|-------|-------|--------|-------------|--------|
| 08-1                      | _    | (1) |     | -           | _          | Webie | e Mile | Teda       | 0          | 10          |             | ese est  |     |     |            | _   |     | Vel      | de Ne       | mbers | / Che | v Each | Unit        |        |
| Mid                       | 1    | 2   | 3   | 4           | 5          | 6     | 7      | 8          | 9          | 10          |             | DON      | 1 : |     | 3          | 4   | 5   | 6        | ,           | \$    | 9     |        |             | 2 Hour |
| Off Duty 1                | ייף  | чч  | ոո  | יוין        | יוין       | יוין  | 1.1.   | <u>п</u> , | Li Li      | יוין        | יוין        | l.i.     | .1. | .1. | יוין       | .1. | .1. | .1.      | .1.         | יוין  | יזין  | יוין   | <u>''''</u> |        |
| Sleeper 1                 | ייי  | Ψ.  | T   | <u>''''</u> | <u>т</u> . | 11    | .1.    | <u>'</u>   | <u>'T'</u> | <u>''''</u> | <u>''''</u> | <u> </u> | 111 | 11. | .1.        | .1. | .1. | .1.      | .1.         | .1.   | .1.   | 1.1.   | .1.         |        |
| Driving 1                 | יייי | Π   | 11  | יוין        | 11         | ידין  | 111    | 11.        | 11         | 11          | ידי         | יוין     | 11  | чr  | <u>'T'</u> | 111 | 111 | <u>'</u> | <u>'</u> [' | 11    | 111   | T      | 11          |        |
| On Duty 1<br>Not Driving) | 777  | T   | 111 | ידי         | T          | ידי   | 11     | 111        | 111        | יוי         | ידי         | יוי      | 11. | .1. | ידי        | .11 | 11  | 11       | ·Π          | יוי   | 111   | ידי    | 111         |        |