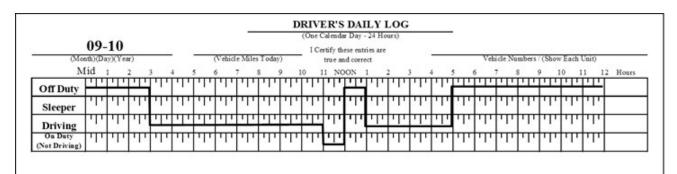

|          | 09     |    |      |      |      |    | _    |        | _      |       |      | 10   | enify  | these      | - 24 F    |      |      |      | -        |       |            |       |       |      |       |        |               |
|----------|--------|----|------|------|------|----|------|--------|--------|-------|------|------|--------|------------|-----------|------|------|------|----------|-------|------------|-------|-------|------|-------|--------|---------------|
| C        | Month) |    | yXY. | ear) |      |    | (    | Vehicl | e Mile | s Tod | ay)  | a    | e true | and c      | orrect    |      |      |      |          | Vehic | tle Nu     | imber | \$/(5 | shov | v Eac | h Unit | Sector Sector |
|          | Mid    |    | L    | 2    | 3    | 4  | 5    | 6      | 7      | \$    | 9    | 10   | 11 ×   | oast       | 1         | 2    | 3    | 4    | 5        | 6     | 7          | 8     | 9     | 1    | 0 1   | 11 N   | fid Hours     |
| Off Duty |        | L, | ηı   | μı   | րր   | 11 | PP.  | ΓŦ     | μĿ     | Ρ₽    | hī.  | րր   | րթ     | րր         | րթ        | hih. | րր   | րդ   | րթ       | րդ    | μı         | ղղ    | Π     | L,   | Чŗ    | րդ     |               |
| Sleeper  | 1      | 1, | цı   | u.   | L.L. | 1. | 11   | L.L.   | 11     | T.    | יוין | ידין | 11     | цī         | 11        | L.L. | L.L. | T    | 11.      | 11    | L.         | ЧŢ    | Π     | Ч    | 11.   | цı     |               |
| Driving  | 1      | L. | ηı   | 111  | יוין | 11 | 1.1. | יוין   | 11     | ידי   | T    | ידי  | 11     | 11         | ידי       | 11   | ידי  | 11   | 11       | 11    | T          | ŢΠ    | Ψ     | 11   | 11.   | ידי    |               |
| ODND     | 1      | T  | чĿ   | TI-  | ידי  | 11 | 11   | , II   | TL     | ŢŢ    | יוין | יוין | ηı     | <u>ili</u> | <u>'I</u> | ידי  | ידי  | יוין | <b>T</b> | יוי   | <u>T</u> T | Π     | Τ     | Г    | 11.   | ידי    |               |