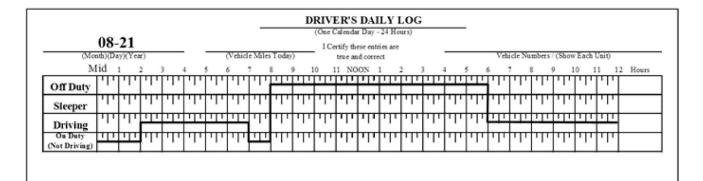

## Driver 1

| 00                        | 17   |     |     |             |            |       | -      |            |            |             |             | B DAI    |     |     |            |     |     |          |             |       |       |        |             |        |
|---------------------------|------|-----|-----|-------------|------------|-------|--------|------------|------------|-------------|-------------|----------|-----|-----|------------|-----|-----|----------|-------------|-------|-------|--------|-------------|--------|
| 08-1                      | _    | (1) |     | -           | _          | Webie | e Mile | Teda       | 0          | 10          |             | ese est  |     |     |            | _   |     | Vel      | de Ne       | mbers | / Che | v Each | Unit        |        |
| Mid                       | 1    | 2   | 3   | 4           | 5          | 6     | 7      | 8          | 9          | 10          |             | DON      | 1 : |     | 3          | 4   | 5   | 6        | ,           | \$    | 9     |        |             | 2 Hour |
| Off Duty 1                | ייף  | чч  | ոո  | יוין        | יוין       | יוין  | 1.1.   | <u>п</u> , | Li Li      | יוין        | יוין        | l.i.     | .1. | .1. | יוין       | .1. | .1. | .1.      | .1.         | יוין  | יזין  | יוין   | <u>''''</u> |        |
| Sleeper 1                 | ייי  | Ψ.  | T   | <u>''''</u> | <u>т</u> . | 11    | .1.    | <u>'</u>   | <u>'T'</u> | <u>''''</u> | <u>''''</u> | <u> </u> | 111 | 11. | .1.        | .1. | .1. | .1.      | .1.         | .1.   | .1.   | 1.1.   | .1.         |        |
| Driving 1                 | יייי | Π   | 11  | יוין        | 11         | ידין  | 111    | 11.        | 11         | 11          | ידי         | יוין     | 11  | чr  | <u>'T'</u> | 111 | 111 | <u>'</u> | <u>'</u> [' | 11    | 111   | T      | 11          |        |
| On Duty 1<br>Not Driving) | 777  | T   | 111 | ידי         | T          | ידי   | 11     | 111        | 111        | יוי         | ידי         | יוי      | 11. | .1. | ידי        | .11 | 11  | 11       | ·Π          | יוי   | 111   | ידי    | 111         |        |