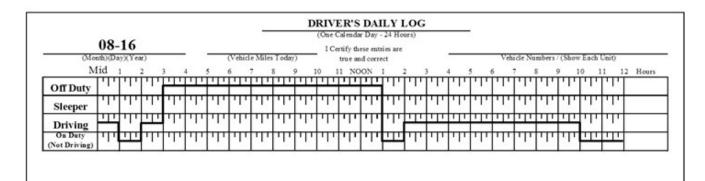

|                         |     | 18          |     |          |           | _    | (Vehic    | - 100 |     |      | 10   | ertify ti | ar Day          | nies are |      |     |           | 8         | 10        |           | -         | 1/66 | Each |     |         |
|-------------------------|-----|-------------|-----|----------|-----------|------|-----------|-------|-----|------|------|-----------|-----------------|----------|------|-----|-----------|-----------|-----------|-----------|-----------|------|------|-----|---------|
|                         | id  | 1           | 2   | ,        | 4         | 5    | 6         | 7     | 8   | 9    | 10   |           | nd corr<br>200N | 1        | 2    | 3   | 4         | 5         | 6         | 7         | 8         | 9    | 10   |     | 2 Hours |
| Off Duty                | 111 | <u>''''</u> | 111 | <u> </u> | <u>rr</u> | T.L. | <u>rr</u> | PT -  | T.  | יוין | יוין | יוין      | יוין            | יוין     | יוין | Π   | <u>rr</u> | <u>rr</u> | <u>rr</u> | <u>rr</u> | <u>rr</u> | T.L. | T.L. | 111 |         |
| Sleeper                 | ιŀ  | 11.         | .1. | .1.      | 11        | 11   | 11        | 11    | 11  | 11   | 11   | 11        | 11              | 11       | 11   | .1. | 11        | 11        | 11        | 11        | 11        | 11   | 11   | .1. |         |
| Driving                 | 44  | 11          | 11  | 11       | 11        | 11   | יוין      | יוי   | 111 | 111  | 111  | 111       | 111             | 111      | 111  | 11  | 111       | יוי       | 11        | 11        | ידי       | 11   | 11   | 11  |         |
| On Duty<br>Not Driving) | ηı  | ·Γ          | ·Γ  | ·Ψ       | יוי       | יוי  | 11        | TL.   | 111 | TL.  | ιĿ   | 11        | יוי             | יוי      | T    | 11  | ידי       | 11        | ידי       | 'T        | ידי       | ·Γ   | ·Γ   | ידי |         |
| Not Driving)            |     |             |     |          |           |      |           |       |     |      |      | -         | _               |          | _    |     |           |           |           |           |           | -    |      |     |         |