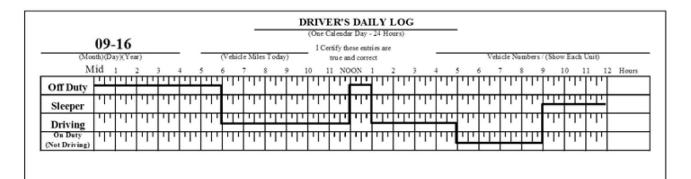

|                          |     |               |     |       |       |      |         | _       |       |      |      |                    |     | ILY 1<br>- 24 He | LOG    |    |     |       |     |        |        |                |        |       |         |
|--------------------------|-----|---------------|-----|-------|-------|------|---------|---------|-------|------|------|--------------------|-----|------------------|--------|----|-----|-------|-----|--------|--------|----------------|--------|-------|---------|
|                          | 09- | 15<br>(y)(Yes | r)  |       |       |      | (Vehicl | e Mile: | Today | )    |      | rtify th<br>true a |     | tries are<br>ect |        |    |     |       | Veh | icle N | ambers | /(Show         | r Each | Unit) |         |
| M                        | id  | 1             | 2   | 3     | 4     | 5    | 6       | 7       | 8     | 9 1  | 0 1  | 1 NO               | NOC | 1                | 2      | 3  | 4   | 5     | 6   | 7      | 8      | 9              | 10 1   | 1 1   | 2 Hours |
| Off Duty                 | 111 | 111           | 111 | 111   | 111   | 1.1. | u.      | րի      | u,    | ili. | Ч    | րը                 |     |                  | , I, I | րր | ηı  | h.h.  | 11  |        | 111    | <sup>1</sup> T | п      |       |         |
| Sleeper                  | чг  | htt           | чı  | Li Li | Li Li |      | htt     | htt     | Li Li | 11   | L.L. | րր                 |     | րր               |        | րր | LL. | Li Li | Ч   | .1.    | րր     | μh             | րր     | րր    |         |
| Driving                  | чг  | цı            | .1. | 111   | 11    | 11.  | чr      | цı      | 111   | .11  | .1.  | ш                  | 11  | Т                | .1.    | hh | .1. | 11    | 11  | .1.    | LLL.   | Ш              | ш      | יוין  |         |
| On Duty<br>(Not Driving) | чг  | чı            | ιli | ιlι   | чı    | 111  | 111     | П       | 111   | П    | 111  | Π                  | ιŢ  | htt              | 11     | Π  | ηı  | T     | ιli | 11     | LL.    | ш              | hh     | Π     |         |
|                          |     |               |     |       |       |      |         |         |       |      |      |                    |     |                  |        |    |     |       |     |        |        |                |        |       |         |
|                          |     |               |     |       |       |      |         |         |       |      |      |                    |     |                  |        |    |     |       |     |        |        |                |        |       |         |