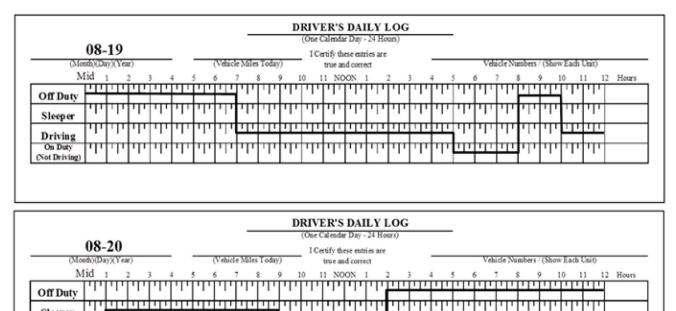

## Driver 2

|                          |     |          |      |          |     |     |   |      | _      |        |    |    |      |     |      |        | LY<br>24 H |          |     |     |     | _ |              |   |      |      |     |      |          |        |                                                                                                                 |     |    |       |
|--------------------------|-----|----------|------|----------|-----|-----|---|------|--------|--------|----|----|------|-----|------|--------|------------|----------|-----|-----|-----|---|--------------|---|------|------|-----|------|----------|--------|-----------------------------------------------------------------------------------------------------------------|-----|----|-------|
|                          |     | -14      |      |          | -   | _   | N | ehid | e Mile | s Toda | y) | _  | I Ce |     | hese | e entr | ies ar     |          |     |     | _   |   |              | v | ehio | le N | umi | bers | (\$1     | 10/11/ | Each                                                                                                            | Uni | 0  |       |
| M                        | lid | 1        | 2    | 3        | 4   | 5   | 6 |      | 7      | 8      | 9  | 10 | 1    | 1 N | 00   | N      | 1          | 2        | 3   |     | 4   | 5 |              | 6 | 7    |      | 8   |      | 9        | 10     | )                                                                                                               | 11  | 12 | Hours |
| Off Duty                 |     | <u> </u> |      | <u> </u> | 1 T | ייך | Τ | T    | h      | יוין   | Щ  | '  | ηı   | Ч   | Ŧ    | p      | 111        | <b>!</b> | Ч   | 111 | 1   | ' | <sup>1</sup> | Ш | '    | יוי  | ľ   | ľ    | <u>י</u> | 4      | The second se | ľ   | Ľ  |       |
| Sleeper                  | htt | Π        | ידיך | יוין     | 11  | Π   | Τ | Т    | 11     | יוין   | Ч  | Ί  | Чr   | П   | Τ    | T      | Ч          | 1        | יי  | ηı  | רי  | ' | Ч            | П | Π    | T,   | Γ   | T,   | רין      | 1      | Ч                                                                                                               | ľ   | г  |       |
| Driving                  | 11  | htt      | Π    | יוין     | T   | μ   |   | 11   | П      | 111    | Ч  | Т  | П    | Ч   | Τ    | Τ      | Ч          | Γ        | ריו | Ч   | וין | Ί | П            | П | Т    | Ч    | Γ   | Г    | רין      | Т      | Ч                                                                                                               | Γ   | יי |       |
| On Duty<br>(Not Driving) | чт  | Π        | יויך | Π        | Ē   | П   | Τ | Т    | чт     | ידין   | Π  | Τ  | Чι   | Т   | Τ    | T      | Ψ          | ľ        | יי  | Ψ   | Π   | Τ | Ч            | П | Τ    | Ч    | Γ   | T    | Π        | η      | Π                                                                                                               | T   | г  |       |
|                          |     |          |      |          |     |     |   |      |        |        |    |    |      |     |      |        |            |          |     |     |     |   |              |   |      |      |     |      |          |        |                                                                                                                 |     |    |       |