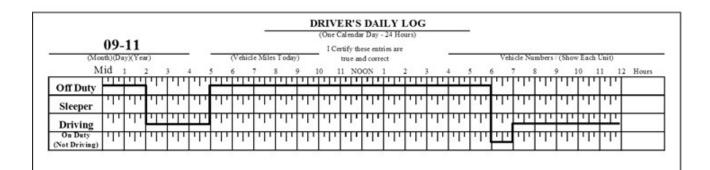

|                          |        |        |     |      |       |          |         | _       |       |     | (One C | al en da | er Day - | 24 Ho | urs) |      |     | -   |     |         |       |       |      |       |      |         |
|--------------------------|--------|--------|-----|------|-------|----------|---------|---------|-------|-----|--------|----------|----------|-------|------|------|-----|-----|-----|---------|-------|-------|------|-------|------|---------|
|                          | )9-    |        |     |      |       |          |         |         |       |     |        |          | ese entr |       |      |      |     |     |     |         |       |       |      |       |      |         |
| (Mont                    | h)(Day | ()(Yea | r)  |      |       |          | (Vehicl | e Miles | Today | )   |        | true as  | ad corre | set   |      |      |     |     | Veh | icle Nu | mbers | /(Sho | w Ea | ch Ui | nit) |         |
| Mi                       | d 1    |        | 2   | 3    | 4     | 5        | 6       | 7 1     | 8 9   | 9 1 | 0 1    | 1 NC     | NON      | 1     | 2    | 3    | 4   | 5   | 5   | 7       | 8     | 9     | 10   | 11    | 1    | 2 Hours |
| Off Duty                 | ЧЧ     | чч     | цī  | LLL. | Li Li | $\Gamma$ | ш       | 11      | 11    | 11  | יוין   | п        | որ       | n.    | u.   | LLL. | 11  | րր  | LL. | Ч       | Π     | TΠ    | ŢΠ   | Т     | T    |         |
| Sleeper                  |        |        | .1. |      | 111   | 1        |         |         | -11-  |     | .1.    | цı       | իր       |       | L.L. | Ч    | .1. | hh  | .1. | нı      | ידין  | ΓT    | ייך  | '     | .1.  |         |
| Driving                  | чч     | ηų     | П   | T    | 111   | 111      | 111     | ·Γ      | 11    | 11  | Π      |          | <u> </u> | 11    | ידי  | 11   | 11  | T   | чr  | ידי     | Π     | T     | Π    | Т     | Ч    |         |
| On Duty<br>(Not Driving) | чт     | чr     | чг  | 11   | 11    | LLL.     | Чr      | .1.     | цг    | чr  | .1.    | чı       | hite     | чr    | 11   | чг   | чг  | 111 | чr  | 11      | Π     | T     | ייך  | 1     | Ч    |         |