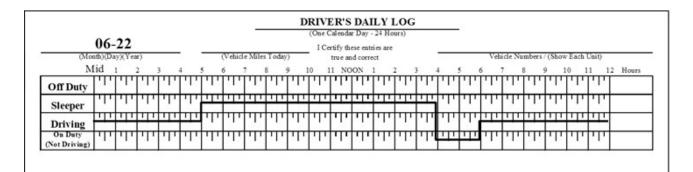

| 111  |       |             |      | 11 |      |      | -        |
| On Duty<br>(Not Driving) | ידי | ידי  | יויך | 1 I I | ידיך  | ידיך | 11                                                                                | 111     | יוין   | LLL.       | 111 | 111              | Π | ידידי |     | יוין | יוי                                | יוי  | 111   | <b>1</b> 11 | ידין | Π  | דיןי | ויןי |          |
|                          |     |      |      |       |       |      |                                                                                   |         |        |            |     |                  |   |       |     |      |                                    |      |       |             |      |    |      |      |          |

# 11-Hour Rule (contd.)









#### 14-Hour Rule









## 14-Hour Rule (contd.)









## 60/70-Hour Rule



بىل Ψ 111 Т ч Т Т Ч η I Ч ηп T Т Ч Off Duty <u> 111111</u> 111 ···· ч Sleeper 1111111111 11111111 1111111 ч Π т T Ч П ч Π Driving TT т On Duty Π Π (Not Driving





# 60/70-Hour Rule (contd.)









#### 34-Hour Restart