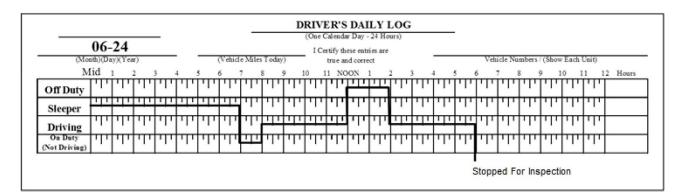

| Π | ידידי |     | יוין | יוי                                | יוי  | 111   | <b>1</b> 11 | ידין | Π  | דיןי | ויןי |          |
|                          |     |      |      |       |       |      |                                                                                   |         |        |            |     |                  |   |       |     |      |                                    |      |       |             |      |    |      |      |          |

# 11-Hour Rule (contd.)









#### 14-Hour Rule









## 14-Hour Rule (contd.)









## 60/70-Hour Rule



بىل Ψ 111 Т ч Т Т Ч η I Ч ηп T Т Ч Off Duty <u> 111111</u> 111 ···· ч Sleeper 1111111111 11111111 1111111 ч Π т T Ч П ч Π Driving TT т On Duty Π Π (Not Driving





# 60/70-Hour Rule (contd.)









#### 34-Hour Restart