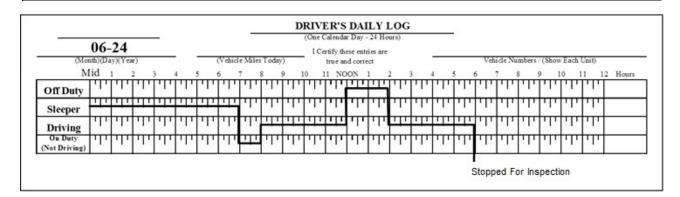

## 60/70-Hour Rule

بىل Ψ 111 Т ч Т Т Ч η I Ч ηп T Т Ч Off Duty <u> 111111</u> 111 ···· ч Sleeper 1111111111 11111111 1111111 ч Π т T Ч П ч Π Driving TT т On Duty Π Π (Not Driving

# 60/70-Hour Rule (contd.)