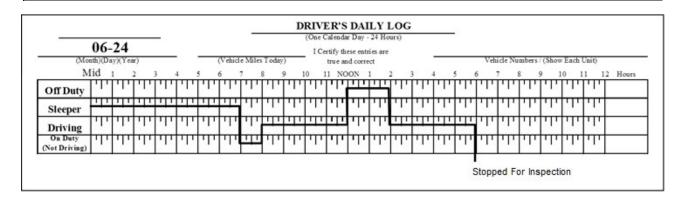

### 11-Hour Rule

| 06-20                    |     |      |      |       |       |      | OREVER'S DAILY LOG<br>(One Calendar Day- 24 Hours)<br>I Certify these entries are |         |        |            |     |                  |   |       |     |      |                                    |      |       |             |      |    |      |      |          |
|--------------------------|-----|------|------|-------|-------|------|-----------------------------------------------------------------------------------|---------|--------|------------|-----|------------------|---|-------|-----|------|------------------------------------|------|-------|-------------|------|----|------|------|----------|
| (Month)(Day)(Year)       |     |      |      |       |       |      | (Vehid                                                                            | le Mile | sToday | 7)         |     | true and correct |   |       |     |      | Vehicle Numbers / (Show Each Unit) |      |       |             |      |    |      |      |          |
| N                        | fid | 1    | 2    | 3     | 4     | 5    | 6                                                                                 | 7       | 8      | 9 1        | 0 1 | 11 NO            |   | 1     | 2   | 3    | 4                                  | 5    | 6     | 7           | 8    | 9  | 10   | 11   | 12 Hours |
| OffDuty                  | ĿП  |      |      |       |       |      |                                                                                   | 111     |        | ΠΓ         | ПТ  |                  | Т |       |     | TILL | ш                                  | П    | Ш     | Li Li       | Π    | Π  | ηη   | חיף  |          |
| Sleeper                  | יוי | ידי  | יוין | ļπ    | ידי†י | יוין | יוי                                                                               | ידי     | יוין   | דדי        | יוי | TI               | Ͳ | ידיךי | ידי | ייין | יוי                                | ייוי | l III | TL          | יוין | †π | Ͳ    | יויי |          |
| Driving                  |     | יוין | יויך | ידין  | ידיך  | ידין | 111                                                                               | יוי     | יוין   | <u>, t</u> | 111 | יוי              | Π | ЧT    | ידי |      |                                    | 111  |       |             |      | 11 |      |      | -        |
| On Duty<br>(Not Driving) | ידי | ידי  | יויך | 1 I I | ידיך  | ידיך | 11                                                                                | 111     | יוין   | LLL.       | 111 | 111              | Π | ידידי |     | יוין | יוי                                | יוי  | 111   | <b>1</b> 11 | ידין | Π  | דיןי | ויןי |          |
|                          |     |      |      |       |       |      |                                                                                   |         |        |            |     |                  |   |       |     |      |                                    |      |       |             |      |    |      |      |          |

# 11-Hour Rule (contd.)