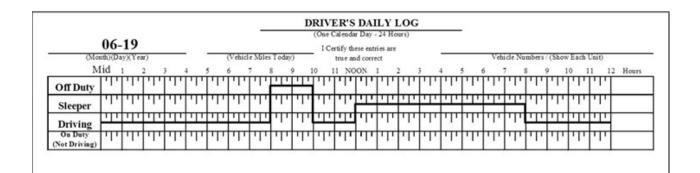

| יוין   | LLL.       | 111 | 111              | Π | ידידי |     | יוין | יוי                                | יוי  | 111   | <b>1</b> 11 | ידין | Π  | דיןי | ויןי |          |
|                          |     |      |      |       |       |      |                                                                                   |         |        |            |     |                  |   |       |     |      |                                    |      |       |             |      |    |      |      |          |

# 11-Hour Rule (contd.)









#### 14-Hour Rule









## 14-Hour Rule (contd.)









## 60/70-Hour Rule



بىل Ψ 111 Т ч Т Т Ч η I Ч ηп T Т Ч Off Duty <u> 111111</u> 111 ···· ч Sleeper 1111111111 11111111 1111111 ч Π т T Ч П ч Π Driving TT т On Duty Π Π (Not Driving





# 60/70-Hour Rule (contd.)









#### 34-Hour Restart