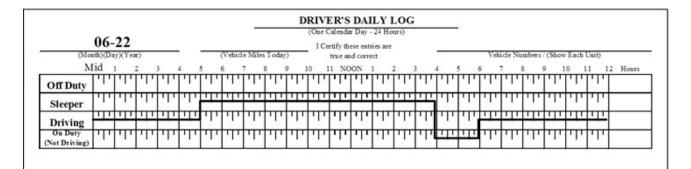

111              | Π | ידידי |     | יוין | יוי                                | יוי  | 111   | <b>1</b> 11 | ידין | Π  | דיןי | ויןי |          |
|                          |     |      |      |       |       |      |                                                                                   |         |        |            |     |                  |   |       |     |      |                                    |      |       |             |      |    |      |      |          |

# 11-Hour Rule (contd.)









#### 14-Hour Rule









## 14-Hour Rule (contd.)









## 60/70-Hour Rule



بىل Ψ 111 Т ч Т Т Ч η I Ч ηп T Т Ч Off Duty <u> 111111</u> 111 ···· ч Sleeper 1111111111 11111111 1111111 ч Π т T Ч П ч Π Driving TT т On Duty Π Π (Not Driving





# 60/70-Hour Rule (contd.)









#### 34-Hour Restart