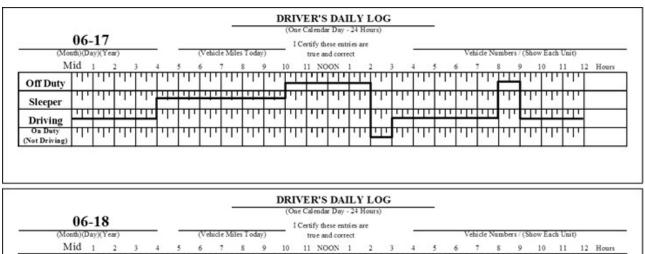

|
| On Duty<br>(Not Driving) | ידי | ידי  | יויך | 1 I I | ידיך  | ידיך | 11                                                                                | 111     | יוין   | LLL.       | 111 | 111              | Π | ידידי |     | יוין | יוי                                | יוי  | 111   | <b>1</b> 11 | ידין | Π  | דיןי | ויןי |          |
|                          |     |      |      |       |       |      |                                                                                   |         |        |            |     |                  |   |       |     |      |                                    |      |       |             |      |    |      |      |          |

# 11-Hour Rule (contd.)









#### 14-Hour Rule









## 14-Hour Rule (contd.)









## 60/70-Hour Rule



بىل Ψ 111 Т ч Т Т Ч η I Ч ηп T Т Ч Off Duty <u> 111111</u> 111 ···· ч Sleeper 1111111111 11111111 1111111 ч Π т T Ч П ч Π Driving TT т On Duty Π Π (Not Driving





# 60/70-Hour Rule (contd.)









#### 34-Hour Restart