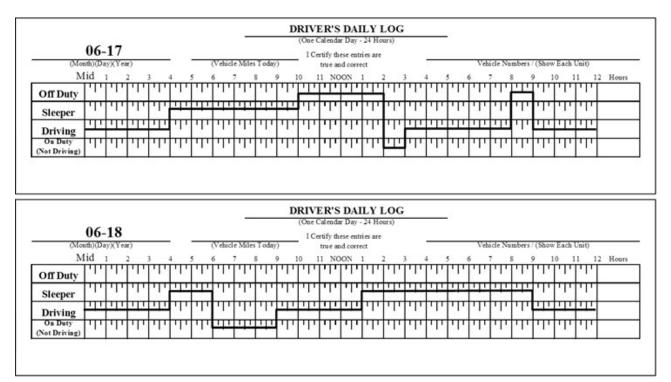

#### **DRIVER #3 WORK PROJECT**

### 11-Hour Rule

| 06-20                    |     |      |      |       |       |      | OREVER'S DAILY LOG<br>(One Calendar Day- 24 Hours)<br>I Certify these entries are |         |        |            |     |                  |   |       |     |      |                                    |      |       |             |      |    |      |      |          |
|--------------------------|-----|------|------|-------|-------|------|-----------------------------------------------------------------------------------|---------|--------|------------|-----|------------------|---|-------|-----|------|------------------------------------|------|-------|-------------|------|----|------|------|----------|
| (Month)(Day)(Year)       |     |      |      |       |       |      | (Vehid                                                                            | le Mile | sToday | 7)         |     | true and correct |   |       |     |      | Vehicle Numbers / (Show Each Unit) |      |       |             |      |    |      |      |          |
| N                        | fid | 1    | 2    | 3     | 4     | 5    | 6                                                                                 | 7       | 8      | 9 1        | 0 1 | 11 NO            |   | 1     | 2   | 3    | 4                                  | 5    | 6     | 7           | 8    | 9  | 10   | 11   | 12 Hours |
| OffDuty                  | ĿП  |      |      |       |       |      |                                                                                   | 111     |        | ΠΓ         | ПТ  |                  | Т |       |     | TILL | ш                                  | П    | Ш     | Li Li       | Π    | Π  | ηη   | חיף  |          |
| Sleeper                  | יוי | ידי  | יוין | ļπ    | ידי†י | יוין | יוי                                                                               | ידי     | יוין   | דדי        | יוי | TI               | Ͳ | ידיךי | ידי | ייין | יוי                                | ייוי | l III | TL          | יוין | †π | Ͳ    | יויי |          |
| Driving                  |     | יוין | יויך | ידין  | ידיך  | ידין | 111                                                                               | יוי     | יוין   | <u>, t</u> | 111 | יוי              | Π | ЧT    | ידי |      |                                    | 111  |       |             |      | 11 |      |      | -        |
| On Duty<br>(Not Driving) | ידי | ידי  | יויך | 1 I I | ידיך  | ידיך | 11                                                                                | 111     | יוין   | LLL.       | 111 | 111              | Π | ידידי |     | יוין | יוי                                | יוי  | 111   | <b>1</b> 11 | ידין | Π  | דיןי | ויןי |          |
|                          |     |      |      |       |       |      |                                                                                   |         |        |            |     |                  |   |       |     |      |                                    |      |       |             |      |    |      |      |          |

# 11-Hour Rule (contd.)