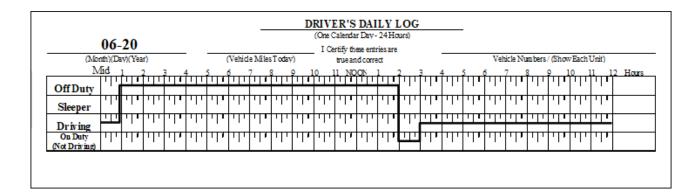

|             |      | 11 |      |      | -        |
| On Duty<br>(Not Driving) | ידי | ידי  | יויך | 1 I I | ידיך  | ידיך | 11                                                                                | 111     | יוין   | LLL.       | 111 | 111              | Π | ידידי |     | יוין | יוי                                | יוי  | 111   | <b>1</b> 11 | ידין | Π  | דיןי | ויןי |          |
|                          |     |      |      |       |       |      |                                                                                   |         |        |            |     |                  |   |       |     |      |                                    |      |       |             |      |    |      |      |          |

# 11-Hour Rule (contd.)









#### 14-Hour Rule









## 14-Hour Rule (contd.)









## 60/70-Hour Rule



بىل Ψ 111 Т ч Т Т Ч η I Ч ηп T Т Ч Off Duty <u> 111111</u> 111 ···· ч Sleeper 1111111111 11111111 1111111 ч Π т T Ч П ч Π Driving TT т On Duty Π Π (Not Driving





# 60/70-Hour Rule (contd.)









#### 34-Hour Restart