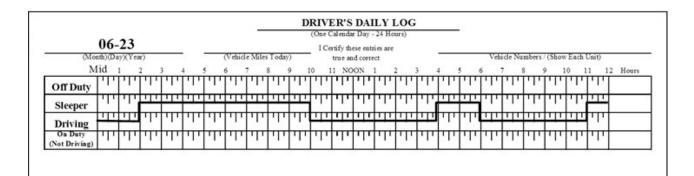

|      |      | -        |
| On Duty<br>(Not Driving) | ידי | ידי  | יויך | 1 I I | ידיך  | ידיך | 11                                                                                | 111     | יוין   | LLL.       | 111 | 111              | Π | ידידי |     | יוין | יוי                                | יוי  | 111   | <b>1</b> 11 | ידין | Π  | דיןי | ויןי |          |
|                          |     |      |      |       |       |      |                                                                                   |         |        |            |     |                  |   |       |     |      |                                    |      |       |             |      |    |      |      |          |

# 11-Hour Rule (contd.)









#### 14-Hour Rule









## 14-Hour Rule (contd.)









## 60/70-Hour Rule



بىل Ψ 111 Т ч Т Т Ч η I Ч ηп T Т Ч Off Duty <u> 111111</u> 111 ···· ч Sleeper 1111111111 11111111 1111111 ч Π т T Ч П ч Π Driving TT т On Duty Π Π (Not Driving





# 60/70-Hour Rule (contd.)









#### 34-Hour Restart