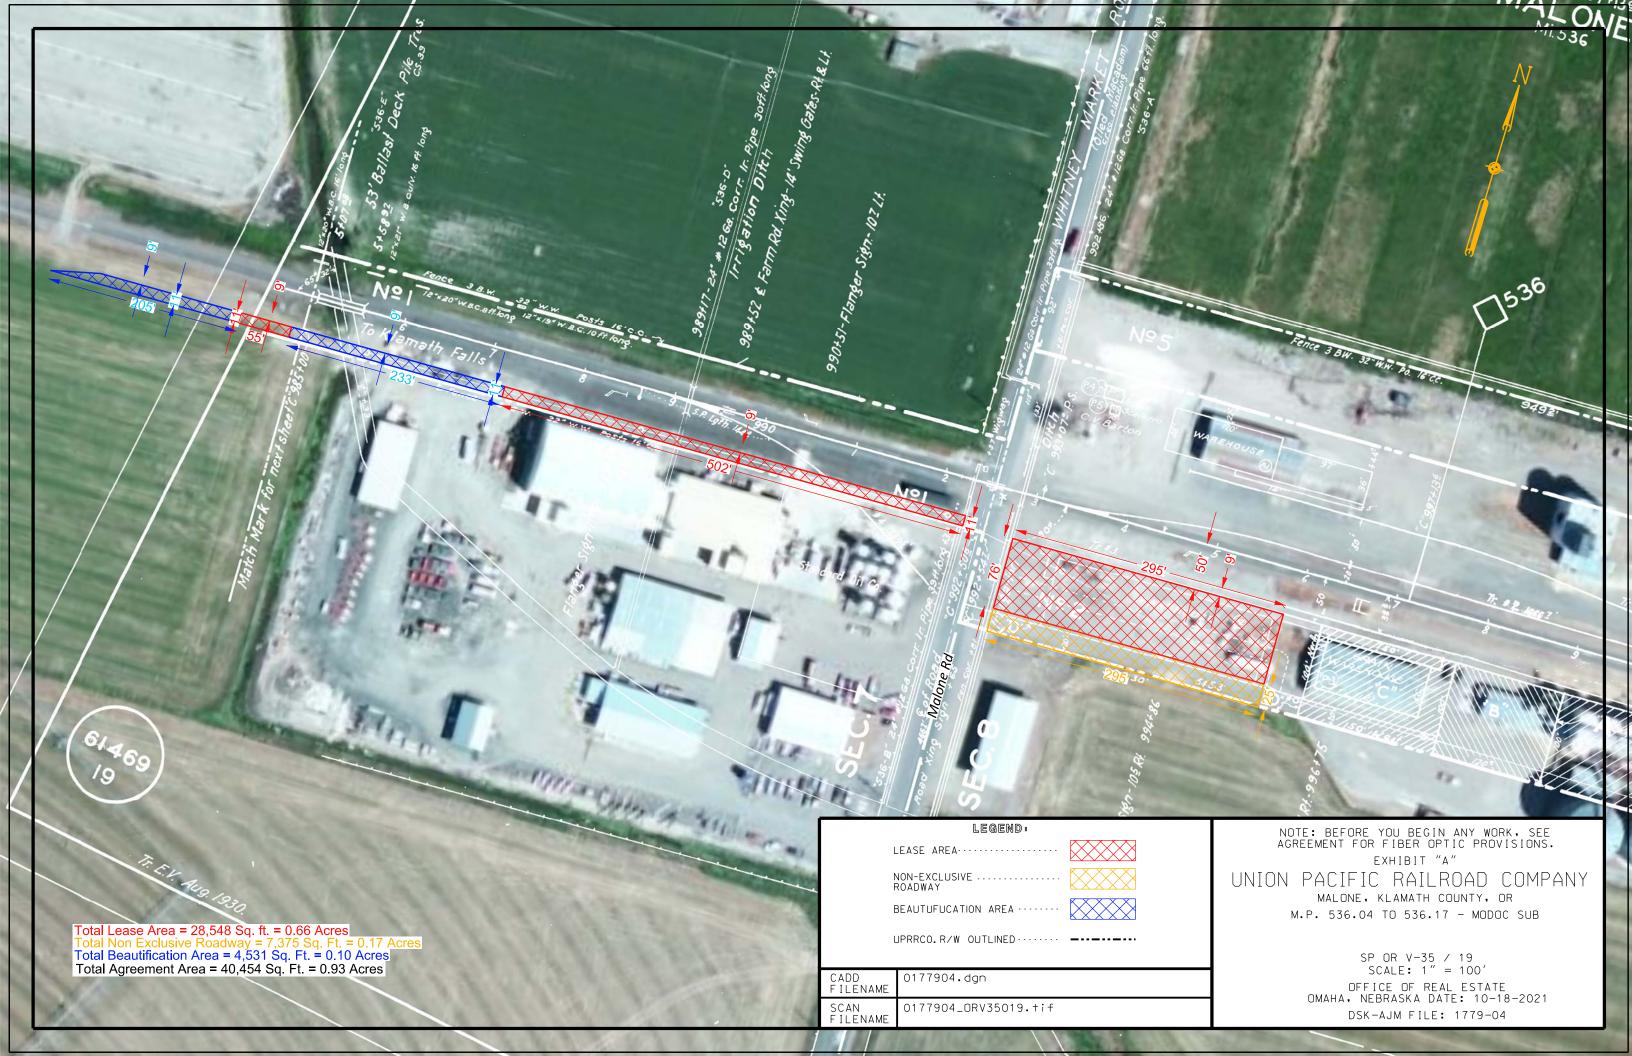

### Article 2. <u>SUBSTITUTION OF PRINT.</u>

The print dated October 18, 2021, attached as Exhibit 'A', shall be substituted for the print dated May 19, 2015, attached to the Basic Agreement.

# Article 3. <u>AMENDMENT OF ARTICLE 1 "PREMISES; USE." OF THE BASIC AGREEMENT.</u>

Effective December 1, 2021, Article 1 "Premises; Use." of the Basic Agreement is amended to read as follows:

Lessor leases to Lessee and Lessee leases from Lessor the premises ("Premises") at Malone, Oregon, identified as "Lease Area" and "Beautification Area" on the print dated October 18, 2021, marked **Exhibit A**, hereto attached and made a part hereof, subject to the provisions of this Lease and of **Exhibit B** attached hereto and made a part hereof. The Premises labeled as "Lease Area" may be used for access to Lessee's facilities and industry track in support of Lessee's fertilizer shipping operation, as well as two underground conveyors, and purposes incidental thereto, only, and for no other purpose. The Premises labeled as "Beautification Area" may be used for vegetation control only, and for no other purpose.