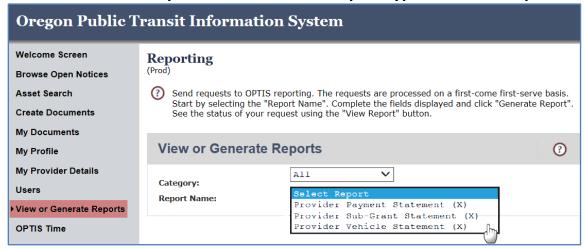

#### Click on "View or Generate Reports" and select the report type from the drop-down menu.

### **Payment Report Options**

October 2018 Page 1 of 5