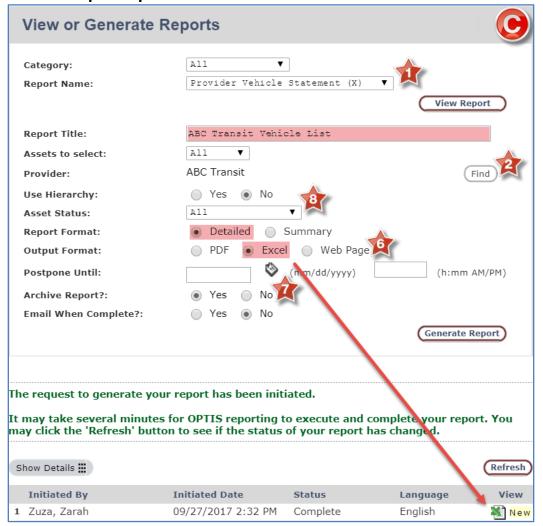

#### **Vehicle Report Options**

#### Click on "View or Generate Reports" and select the report type from the drop-down menu.