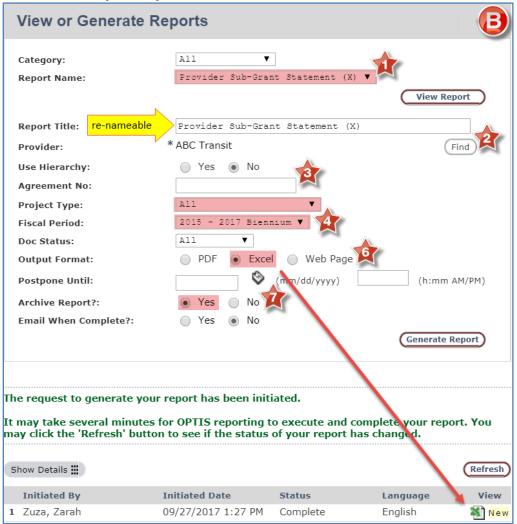

### **Sub-Grant Report Options**

### **Excel Report Result**

October 2018 Page 3 of 5