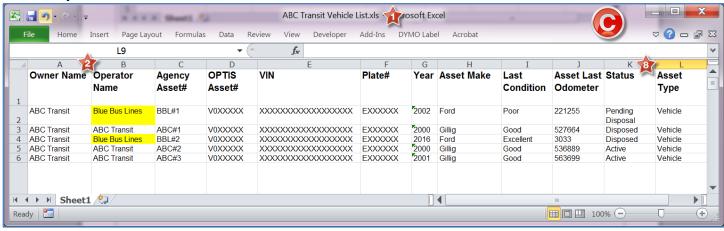

Mar17 | 5311 | 20.509 | 151712538  |
|               |                  |            | Qtr 8 | \$12,109.00       |                    | 08/31/2017   | 09/06/2017 | 30462 FY17 Q4 Apr-Jun17 | 5311 | 20.509 | 151712801  |
|               |                  |            | -     | \$40,785.00       | \$0.00             |              |            |                         |      |        |            |
|               |                  |            | -     | Total \$40,785.00 | Total \$0.00       |              |            |                         |      |        | _          |

### **Excel Report Result**



October 2018 Page 2 of 5



### **Sub-Grant Report Options**



### **Excel Report Result**



October 2018 Page 3 of 5



#### **Vehicle Report Options**



# **Excel Report Result**



October 2018 Page 4 of 5



### **Report Comparison**



October 2018 Page 5 of 5