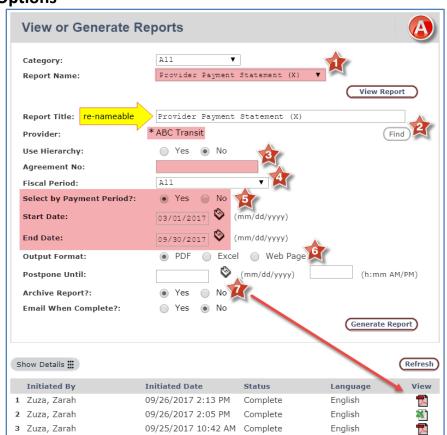

### **Payment Report Options**

October 2018 Page 1 of 5

### **PDF Report Result**

Page 1 of 2 REPORT NAME ReportProviderPaymentStatement(X)REPORT TITLE Provider Payment Statement (X) 10/10/2017 Date TIME 2:17 PM INITIATED BY Boals, Maile **ABC Transit PROVIDER** USE HIERARCHY N AGREEMENT NO FISCAL PERIOD All SELECT BY PAYMENT PERIOD? N 2017/03/01 00:00:00 START DATE END DATE 2017/09/30 00:00:00