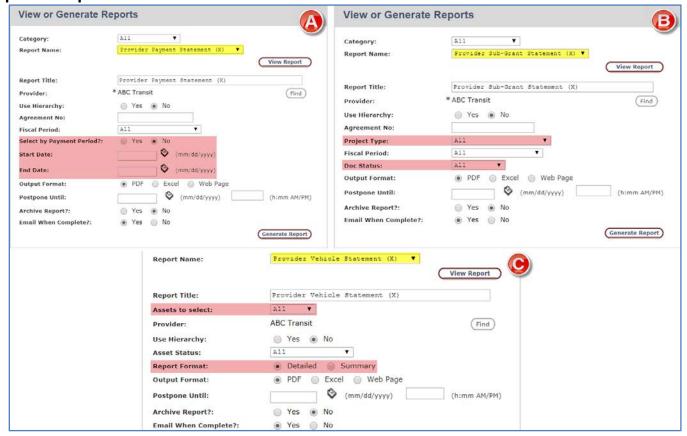

|            | Qtr 8 | \$12,109.00       |                    | 08/31/2017   | 09/06/2017 | 30462 FY17 Q4 Apr-Jun17 | 5311 | 20.509 | 151712801  |
|               |                  |            | -     | \$40,785.00       | \$0.00             |              |            |                         |      |        |            |
|               |                  |            | -     | Total \$40,785.00 | Total \$0.00       |              |            |                         |      |        | _          |

### **Excel Report Result**



October 2018 Page 2 of 5



### **Sub-Grant Report Options**



### **Excel Report Result**



October 2018 Page 3 of 5



#### **Vehicle Report Options**



# **Excel Report Result**



October 2018 Page 4 of 5



### **Report Comparison**



October 2018 Page 5 of 5