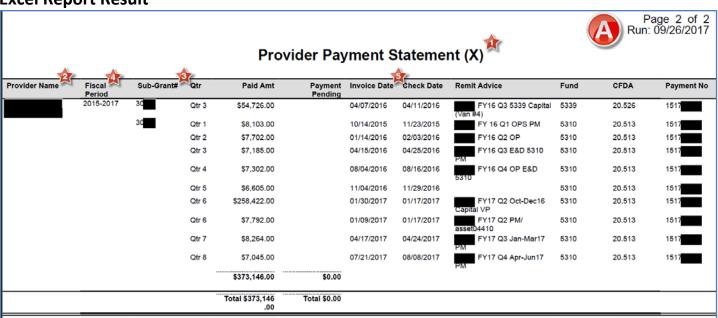

### **Excel Report Result**

October 2018 Page 2 of 5

#### **Provider Payment Statement (X)**

| Provider Name | Fiscal<br>Period | Sub-Grant# | Qtr   | Paid Amt          | Payment<br>Pending | Invoice Date | Check Date | Remit Advice            | Fund | CFDA   | Payment No |
|---------------|------------------|------------|-------|-------------------|--------------------|--------------|------------|-------------------------|------|--------|------------|
| 'ABC Transit  | 2015-2017        | 30462      | Qtr 7 | \$7,662.00        |                    | 04/18/2017   | 04/25/2017 | 30462 FY17 Q3 Jan-Mar17 | 5311 | 20.509 | 151712538  |
|               |                  |            | Qtr 8 | \$7,296.00        |                    | 08/31/2017   | 09/06/2017 | 30462 FY17 Q4 Apr-Jun17 | 5311 | 20.509 | 151712801  |
|               |                  |            | Qtr 7 | \$13,718.00       |                    | 04/18/2017   | 04/25/2017 | 30462 FY17 Q3 Jan-Mar17 | 5311 | 20.509 | 151712538  |
|               |                  |            | Qtr 8 | \$12,109.00       |                    | 08/31/2017   | 09/06/2017 | 30462 FY17 Q4 Apr-Jun17 | 5311 | 20.509 | 151712801  |
|               |                  |            | -     | \$40,785.00       | \$0.00             |              |            |                         |      |        |            |
|               |                  |            | -     | Total \$40,785.00 | Total \$0.00       |              |            |                         |      |        | _          |