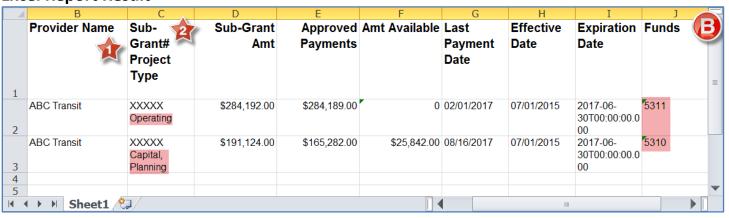

7 | \$13,718.00       |                    | 04/18/2017   | 04/25/2017 | 30462 FY17 Q3 Jan-Mar17 | 5311 | 20.509 | 151712538  |
|               |                  |            | Qtr 8 | \$12,109.00       |                    | 08/31/2017   | 09/06/2017 | 30462 FY17 Q4 Apr-Jun17 | 5311 | 20.509 | 151712801  |
|               |                  |            | -     | \$40,785.00       | \$0.00             |              |            |                         |      |        |            |
|               |                  |            | -     | Total \$40,785.00 | Total \$0.00       |              |            |                         |      |        | _          |

### **Excel Report Result**



October 2018 Page 2 of 5



### **Sub-Grant Report Options**



### **Excel Report Result**



October 2018 Page 3 of 5



#### **Vehicle Report Options**



# **Excel Report Result**



October 2018 Page 4 of 5



### **Report Comparison**



October 2018 Page 5 of 5