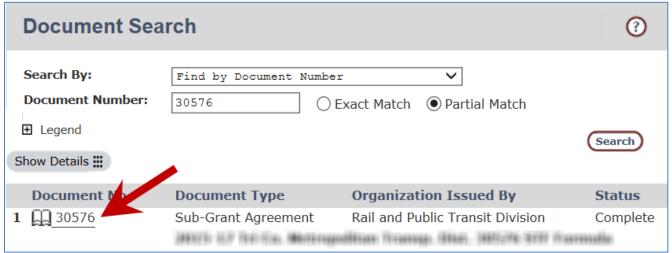

# How can I find and read my agreement, see the executed version, and print to share with others?

Search "My Documents" by Document Number (if you know it).

| Oregon Public Transit Information System   |                                                                            |        |
|--------------------------------------------|----------------------------------------------------------------------------|--------|
| Welcome Screen<br>Browse Open Notices      | My Documents<br>(Test)                                                     |        |
| Asset Search<br>Create Documents           | Document Search                                                            | ?      |
| My Documents Document Search Email Notices | Search By:<br>Document Number:<br>30576<br>X O Exact Match O Partial Match | Search |