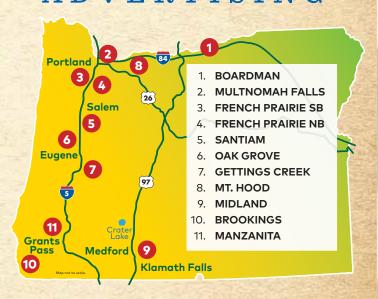

### 1 BOARDMAN Eastbound I-84

#### Open Year-Round • 503,647 Visitors in 2017

| Code #: ORSUI | 12 MONTHS      | 6 MONTHS       |
|---------------|----------------|----------------|
| • BROCHURES   | \$25.00/MONTH  | \$35.00/MONTH  |
| • MAGAZINES   | \$100.00/MONTH | \$125.00/MONTH |
| • POSTER "B"  | \$175.00/MONTH | \$200.00/MONTH |
| • POSTER "A"  | \$225.00/MONTH | \$250.00/MONTH |

### 2 MULTNOMAH FALLS East/Westbound I-84

#### Open Year-Round • 2.1 Million Visitors in 2017

| Code #: ORS02 | 12 MONTHS      | 6 MONTHS       |
|---------------|----------------|----------------|
| • BROCHURES   | \$50.00/MONTH  | \$75.00/MONTH  |
| • MAGAZINES   | \$150.00/MONTH | \$200.00/MONTH |
| • POSTER "B"  | \$225.00/MONTH | \$275.00/MONTH |
| • POSTER "A"  | \$337.50/MONTH | \$387.50/MONTH |

### FRENCH PRAIRIE SB Portland Southbound I-5

#### Open Year-Round • 715,554 Visitors in 2017

| Code #: ORS03 | 12 MONTHS      | 6 MONTHS       |
|---------------|----------------|----------------|
| • BROCHURES   | \$25.00/MONTH  | \$35.00/MONTH  |
| • MAGAZINES   | \$100.00/MONTH | \$125.00/MONTH |
| • POSTER "B"  | \$175.00/MONTH | \$200.00/MONTH |
| • POSTER "A"  | \$225.00/MONTH | \$250.00/MONTH |

# FRENCH PRAIRIE NB Portland Northbound I-5

#### Open Year-Round • 827,150 Visitors in 2017

| Code #: ORSO4 | 12 MONTHS      | 6 MONTHS       |
|---------------|----------------|----------------|
| • BROCHURES   | \$25.00/MONTH  | \$35.00/MONTH  |
| • MAGAZINES   | \$100.00/MONTH | \$125.00/MONTH |
| • POSTER "C"  | \$175.00/MONTH | \$200.00/MONT  |

# 8 MT. HOOD East/West Bound Hwy. 26

## Open Year-Round • 625,391 Visitors in 2017

| Code #: ORS08 | 12 MONTHS      | 6 MONTHS       |
|---------------|----------------|----------------|
| • BROCHURES   | \$25.00/MONTH  | \$35.00/MONTH  |
| • MAGAZINES   | \$100.00/MONTH | \$125.00/MONTH |
| • POSTER "B"  | \$175.00/MONTH | \$200.00/MONTH |
| • POSTER "A"  | \$225.00/MONTH | \$250.00/MONTH |

# 5 SANTIAM Salem Northbound I-5

#### Open Year-Round • 737,929 Visitors in 2017

| Code #: ORS05 | 12 MONTHS      | 6 MONTHS       |
|---------------|----------------|----------------|
| • BROCHURES   | \$25.00/MONTH  | \$35.00/MONTH  |
| • MAGAZINES   | \$100.00/MONTH | \$125.00/MONTH |
| • POSTER "B"  | \$175.00/MONTH | \$200.00/MONTH |
| • POSTER "A"  | \$225.00/MONTH | \$250.00/MONTH |

# 6 OAK GROVE Eugene Southbound I-5

#### Open Year-Round • 598,778 Visitors in 2017

| Code #: ORS06 | 12 MONTHS      | 6 MONTHS                                                                                                                                                                                                                                                                                                                                                                                                                                                                                                                                                                                                                                                                                                                                                                                                                                                                                                                                                                                                                                                                                                                                                                                                                                                                                                                                                                                                                                                                                                                                                                                                                                                                                                                                                                                                                                                                                                                                                                                                                                                                                                                       |
|---------------|----------------|--------------------------------------------------------------------------------------------------------------------------------------------------------------------------------------------------------------------------------------------------------------------------------------------------------------------------------------------------------------------------------------------------------------------------------------------------------------------------------------------------------------------------------------------------------------------------------------------------------------------------------------------------------------------------------------------------------------------------------------------------------------------------------------------------------------------------------------------------------------------------------------------------------------------------------------------------------------------------------------------------------------------------------------------------------------------------------------------------------------------------------------------------------------------------------------------------------------------------------------------------------------------------------------------------------------------------------------------------------------------------------------------------------------------------------------------------------------------------------------------------------------------------------------------------------------------------------------------------------------------------------------------------------------------------------------------------------------------------------------------------------------------------------------------------------------------------------------------------------------------------------------------------------------------------------------------------------------------------------------------------------------------------------------------------------------------------------------------------------------------------------|
| • BROCHURES   | \$25.00/MONTH  | \$35.00/MONTH                                                                                                                                                                                                                                                                                                                                                                                                                                                                                                                                                                                                                                                                                                                                                                                                                                                                                                                                                                                                                                                                                                                                                                                                                                                                                                                                                                                                                                                                                                                                                                                                                                                                                                                                                                                                                                                                                                                                                                                                                                                                                                                  |
| • MAGAZINES   | \$100.00/MONTH | \$125.00/MONTH                                                                                                                                                                                                                                                                                                                                                                                                                                                                                                                                                                                                                                                                                                                                                                                                                                                                                                                                                                                                                                                                                                                                                                                                                                                                                                                                                                                                                                                                                                                                                                                                                                                                                                                                                                                                                                                                                                                                                                                                                                                                                                                 |
| • POSTER "B"  | \$175.00/MONTH | \$200.00/MONTH                                                                                                                                                                                                                                                                                                                                                                                                                                                                                                                                                                                                                                                                                                                                                                                                                                                                                                                                                                                                                                                                                                                                                                                                                                                                                                                                                                                                                                                                                                                                                                                                                                                                                                                                                                                                                                                                                                                                                                                                                                                                                                                 |
| • POSTER "A"  | \$225.00/MONTH | \$250.00/MONTH                                                                                                                                                                                                                                                                                                                                                                                                                                                                                                                                                                                                                                                                                                                                                                                                                                                                                                                                                                                                                                                                                                                                                                                                                                                                                                                                                                                                                                                                                                                                                                                                                                                                                                                                                                                                                                                                                                                                                                                                                                                                                                                 |
|               |                | A STATE OF THE PARTY OF THE PAR |

# GETTINGS CREEK Eugene Northbound I-5

#### Open Year-Round • 447,363 Visitors in 2017

| Code #: ORS07 | 12 MONTHS      | 6 MONTHS       |
|---------------|----------------|----------------|
| • BROCHURES   | \$25.00/MONTH  | \$35.00/MONTH  |
| • MAGAZINES   | \$100.00/MONTH | \$125.00/MONTH |
| • POSTER "B"  | \$175.00/MONTH | \$200.00/MONTH |
| • POSTER "A"  | \$225.00/MONTH | \$250.00/MONTH |

### 9 MIDLAND Klamath Falls Northbound US 97

#### Open Year-Round • 500,000 Visitors in 2017

| Code #: ORS09 | 12 MONTHS      | 6 MONTHS       |
|---------------|----------------|----------------|
| • BROCHURES   | \$25.00/MONTH  | \$35.00/MONTH  |
| • MAGAZINES   | \$100.00/MONTH | \$125.00/MONTH |
| • POSTER "B"  | \$175.00/MONTH | \$200.00/MONTH |
| • POSTER "A"  | \$225.00/MONTH | \$250.00/MONTH |

# 10 BROOKINGS North/South Bound Hwy. 101

#### Open Year-Round • 525,000 Visitors in 2017

| Code #: URSIU | 12 MONTHS      | 6 MONTHS       |
|---------------|----------------|----------------|
| • BROCHURES   | \$25.00/MONTH  | \$35.00/MONTH  |
| • MAGAZINES   | \$100.00/MONTH | \$125.00/MONTH |
| • POSTER "B"  | \$175.00/MONTH | \$200.00/MONTH |
| • POSTER "A"  | \$225.00/MONTH | \$250.00/MONTH |

# 11 MANZANITA Grants Pass Southbound I-5

#### Open Year-Round • 499.602 Visitors in 2017

| Open roan moone | 177,002 (1510) | . 5 2 5        |
|-----------------|----------------|----------------|
| Code #: ORS11   | 12 MONTHS      | 6 MONTHS       |
| • BROCHURES     | \$25.00/MONTH  | \$35.00/MONTH  |
| • MAGAZINES     | \$100.00/MONTH | \$125.00/MONTH |
| • POSTER "B"    | \$175.00/MONTH | \$200.00/MONTH |
| • POSTER "A"    | \$225.00/MONTH | \$250.00/MONTH |
|                 |                |                |