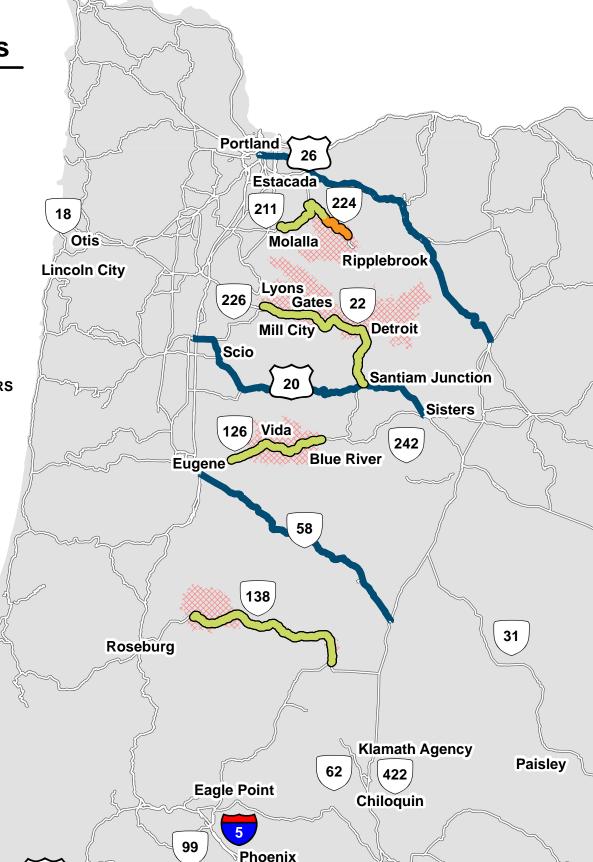

## Wildfire Closure Status

WILDFIRE CLOSURE

Level A **FULL CLOSURE/ EVALUATING DAMAGE** 

Level B **CRITICAL SERVICES** 

Level C PARTIAL OPENING

Level D **OPEN WITH ONGOING REPAIRS** 

> MAJOR ROUTE OPEN FOR W↔E TRAVEL

Statewide View + Status

Produced by ODOT GIS Unit - No. 11-13

Ashland

**Cave Junction** 

This product is for informational purposes and may not be suitable for legal, engineering, or surveying purposes. Users of this product should review and consult the primary data sources to determine the usability of the information. Conclusions drawn from this information are the responsibility of the user.