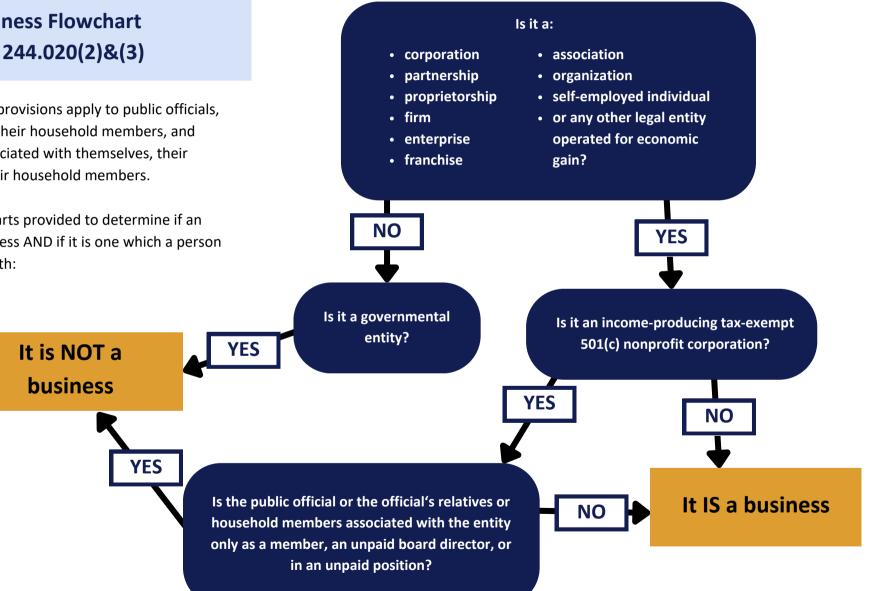

Use the flowcharts provided to determine if an entity is a business AND if it is one which a person is associated with:

## **#1 - IS IT A BUSINESS?**

\*This handout should be used as a supplement, not a replacement, for ORS 244\*