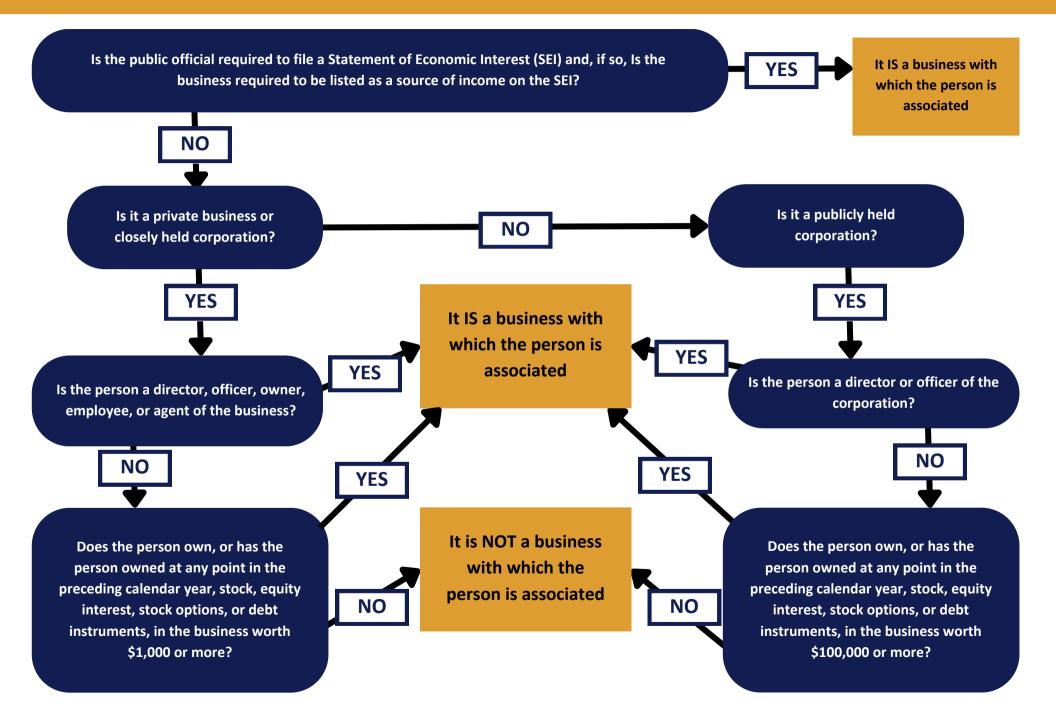

Use the flowcharts provided to determine if an entity is a business AND if it is one which a person is associated with:

## **#2 - IS THE BUSINESS ONE WITH WHICH A PERSON IS ASSOCIATED?**

\*This handout should be used as a supplement, not a replacement, for ORS 244\*