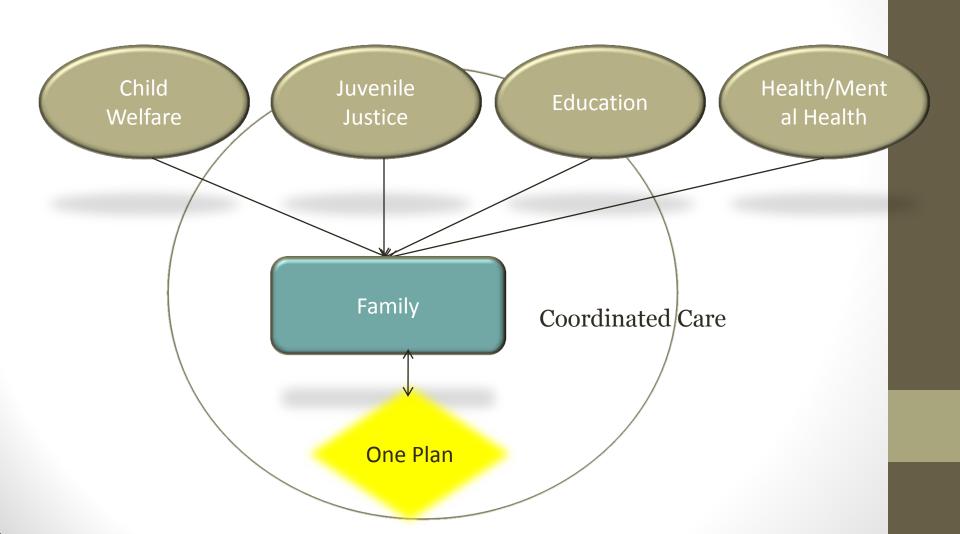

# What is Systems of Care?

A spectrum of effective, community-based services and supports for children and youth with or at risk of challenges, and their families...

## **Organized into:**

- a coordinated network
- that builds meaningful partnerships with families and youth
- and addresses their cultural and linguistic needs

...in order to help them to function better in all life domains.

Prevention

# Philosophy

Transition

## **Services**

#### A Coordinated and Collaborative Network:

Informal Supports

Pediatrics

Home Visiting Programs

Early Childhood

**Project Launch** 

#### Wraparound

Community Health Workers

Differential Response

**EBPs** 

Relief Nurseries

Family Support Services

# **Infrastructure**

# Traditional/Categorical Care



# Coordinated/Systems of Care



# Systems of Care in Oregon

## 2009 Statewide Wraparound Legislation

- House Bill 2144 passed the 2009 Legislative Session providing statutory direction for the Statewide Systems of Care and Wraparound Initiative.
- DHS and Oregon Health Authority are identified as the lead agencies, among partner agencies including Dept. of Education, Oregon Youth Authority, Commission on Children and Families, & other appropriate agencies involved in the systems of care.

#### **2009 Demonstration**

- 8 counties awarded
- Report on progress and cost of full implementation

## 2014 Expansion

13 CCOs awarded across 30 counties

# The Family and Youth Experience in Systems of Care

- Seamless
- Coordinated
- Comprehensive
- Accessible
- Collaborative
- Equitable Partnership
- Meaningful Involvement

-