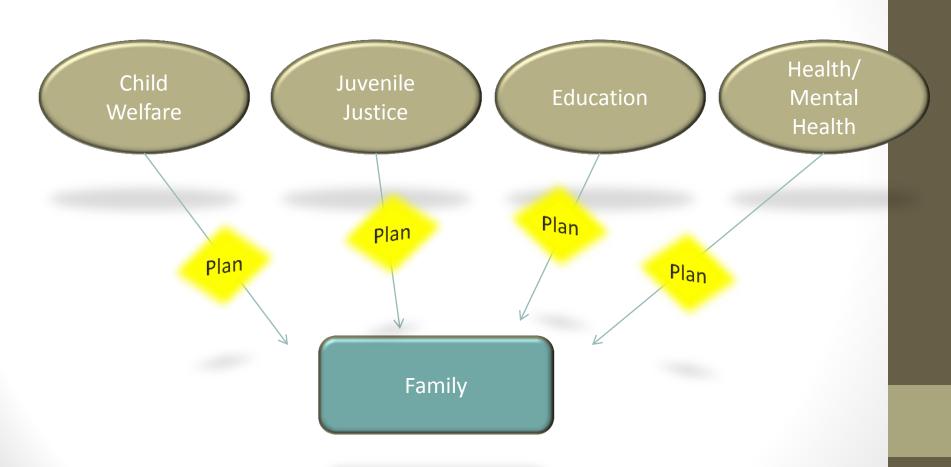

sistant Director www.pdx.edu/ccf

# What is Systems of Care?

A spectrum of effective, community-based services and supports for children and youth with or at risk of challenges, and their families...

## **Organized into:**

- a coordinated network
- that builds meaningful partnerships with families and youth
- and addresses their cultural and linguistic needs

...in order to help them to function better in all life domains.

Prevention

# Philosophy

Transition

## **Services**

#### A Coordinated and Collaborative Network:

Informal Supports

Pediatrics

Home Visiting Programs

Early Childhood

**Project Launch** 

#### Wraparound

Community Health Workers

Differential Response

**EBPs** 

Relief Nurseries

Family Support Services

# **Infrastructure**

# Traditional/Categorical Care



# Coordinated/Systems of Care



# Systems of Care in Oregon

## 2009 Statewide Wraparound Legislation

- House Bill 2144 passed the 2009 Legislative Session providing statutory direction for the Statewide Systems of Care and Wraparound Initiative.
- DHS and Oregon Health Authority are identified as the lead agencies, among partner agencies including Dept. of Education, Oregon Youth Authority, Commission on Children and Families, & other appropriate agencies involved in the systems of care.

#### **2009 Demonstration**

- 8 counties awarded
- Report on progress and cost of full implementation

## 2014 Expansion

13 CCOs awarded across 30 counties

# The Family and Youth Experience in Systems of Care

- Seamless
- Coordinated
- Comprehensive
- Accessible
- Collaborative
- Equitable Partne