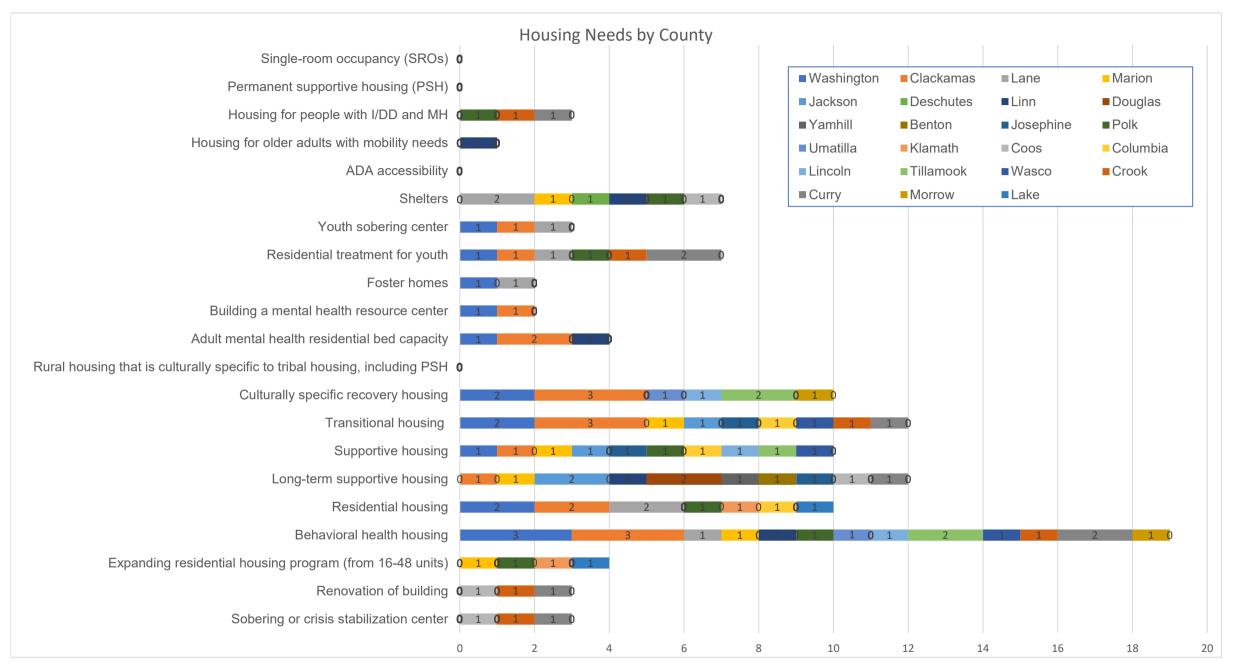

|                                                                            | omah      | ngton      | amas      |      | _      | u       | utes      |      | gs      | =       | c      | hine      |      | <u>a</u> | th      |      | bia      | c       | ook       |       |       |       | 2      |      |              |
|----------------------------------------------------------------------------|-----------|------------|-----------|------|--------|---------|-----------|------|---------|---------|--------|-----------|------|----------|---------|------|----------|---------|-----------|-------|-------|-------|--------|------|--------------|
| Housing need                                                               | Multnomah | Washington | Clackamas | Lane | Marion | Jackson | Deschutes | Linn | Douglas | Yamhill | Benton | Josephine | Polk | Umatilla | Klamath | Coos | Columbia | Lincoln | Tillamook | Wasco | Crook | Curry | Morrow | Lake | All Counties |
| Building on new land                                                       | 3         | 2          | 2         | 0    | 0      | 0       | 0         | 0    | 0       | 0       | 0      | 0         | 0    | 0        | 0       | 1    | 0        | 0       | 0         | 0     | 0     | 0     | 1      | 0    | 9            |
| Sobering or crisis stabilization center                                    | 1         | 0          | 0         | 0    | 0      | 0       | 0         | 0    | 0       | 0       | 0      | 0         | 0    | 0        | 0       | 1    | 0        | 0       | 0         | 0     | 1     | 1     | 0      | 0    | 4            |
| Renovation of building                                                     | 0         | 0          | 0         | 0    | 0      | 0       | 0         | 0    | 0       | 0       | 0      | 0         | 0    | 0        | 0       | 1    | 0        | 0       | 0         | 0     | 1     | 1     | 0      | 0    | 3            |
| Expanding residential housing program from (16-48 units)                   | 1         | 0          | 0         | 0    | 1      | 0       | 0         | 0    | 0       | 0       | 0      | 0         | 1    | 0        | 1       | 0    | 0        | 0       | 0         | 0     | 0     | 0     | 0      | 1    | 5            |
| Behavioral health housing                                                  | 6         | 3          | 3         | 1    | 1      | 0       | 0         | 1    | 0       | 0       | 0      | 0         | 1    | 1        | 0       | 0    | 0        | 1       | 2         | 1     | 1     | 2     | 1      | 0    | 25           |
| Residential housing                                                        | 6         | 2          | 2         | 2    | 0      | 0       | 0         | 0    | 0       | 0       | 0      | 0         | 1    | 0        | 1       | 0    | 1        | 0       | 0         | 0     | 0     | 0     | 0      | 1    | 16           |
| Long-term supportive housing                                               | 1         | 0          | 1         | 0    | 1      | 2       | 0         | 1    | 2       | 1       | 1      | 1         | 0    | 0        | 0       | 1    | 0        | 0       | 0         | 0     | 0     | 1     | 0      | 0    | 13           |
| Supportive housing                                                         | 4         | 1          | 1         | 0    | 1      | 1       | 0         | 0    | 0       | 0       | 0      | 1         | 1    | 0        | 0       | 0    | 1        | 1       | 1         | 1     | 0     | 0     | 0      | 0    | 14           |
| Transitional housing                                                       | 4         | 2          | 3         | 0    | 1      | 1       | 0         | 0    | 0       | 0       | 0      | 1         | 0    | 0        | 0       | 0    | 1        | 0       | 0         | 1     | 1     | 1     | 0      | 0    | 16           |
| Culturally specific recovery housing                                       | 6         | 2          | 3         | 0    | 0      | 0       | 0         | 0    | 0       | 0       | 0      | 0         | 0    | 1        | 0       | 0    | 0        | 1       | 2         | 0     | 0     | 0     | 1      | 0    | 16           |
| Rural housing that is culturally specific to tribal housing, including PSH | 0         | 0          | 0         | 0    | 0      | 0       | 0         | 0    | 0       | 0       | 0      | 0         | 0    | 0        | 0       | 0    | 0        | 0       | 0         | 0     | 0     | 0     | 0      | 0    | 0            |
| Adult mental health residential bed<br>capacity                            | 3         | 1          | 2         | 0    | 0      | 0       | 0         | 1    | 0       | 0       | 0      | 0         | 0    | 0        | 0       | 0    | 0        | 0       | 0         | 0     | 0     | 0     | 0      | 0    | 7            |
| Building a mental health resource center                                   | 1         | 1          | 1         | 0    | 0      | 0       | 0         | 0    | 0       | 0       | 0      | 0         | 0    | 0        | 0       | 0    | 0        | 0       | 0         | 0     | 0     | 0     | 0      | 0    | 3            |
| Foster homes                                                               | 0         | 1          | 0         | 1    | 0      | 0       | 0         | 0    | 0       | 0       | 0      | 0         | 0    | 0        | 0       | 0    | 0        | -       | 0         | 0     | 0     | 0     | 0      | 0    | 2            |
| Residential treatment for youth                                            | 3         | 1          | 1         | 1    | 0      | 0       | 0         | 0    | 0       | 0       | 0      | 0         | 1    | 0        | 0       | 0    | 0        | 0       | 0         | 0     | 1     | 2     | 0      | 0    | 10           |
| Youth sobering center                                                      | 2         | 1          | 1         | 1    | 0      | 0       | 0         | 0    | 0       | 0       | 0      | 0         | 0    | 0        | 0       | 0    | 0        | 0       | 0         | 0     | 0     | 0     | 0      | 0    | 5            |
| Shelters                                                                   | 1         | 0          | 0         | 2    | 1      | 0       | 1         | 1    | 0       | 0       | 0      | 0         | 1    | 0        | 0       | 1    | 0        | 0       | 0         | 0     | 0     | 0     | 0      | 0    | 8            |
| ADA accessibility                                                          | 0         | 0          | 0         | 0    | 0      | 0       | 0         | 0    | 0       | 0       | 0      | 0         | 0    | 0        | 0       | 0    | 0        | 0       | 0         | 0     | 0     | 0     | 0      | 0    | 0            |
| Housing for older adults with mobility                                     |           |            |           |      |        |         |           |      |         |         |        |           |      |          |         |      |          |         |           |       |       |       |        |      |              |
| needs                                                                      | 0         | 0          | 0         | 0    | 0      | 0       | 0         | 1    | 0       | 0       | 0      | 0         | 0    | 0        | 0       | 0    | 0        | 0       | 0         | 0     | 0     | 0     | 0      | 0    | 1            |
| Housing for people with I/DD and MH                                        | 0         | 0          | 0         | 0    | 0      | 0       | 0         | 0    | 0       | 0       | 0      | 0         | 1    | 0        | 0       | 0    | 0        | 0       | 0         | 0     | 1     | 1     | 0      | 0    | 3            |
| Permanent supportive housing (PSH)                                         | 0         | 0          | 0         | 0    | 0      | 0       | 0         | 0    | 0       | 0       | 0      | 0         | 0    | 0        | 0       | 0    | 0        | 0       | 0         | 0     | 0     | 0     | 0      | 0    | 0            |
| Single-room occupancy (SROs)                                               | 0         | 0          | 0         | 0    | 0      | 0       | 0         | 0    | 0       | 0       | 0      | 0         | 0    | 0        |         | 0    | 0        | 0       | 0         | 0     | 0     | 0     | 0      | 0    | 0            |