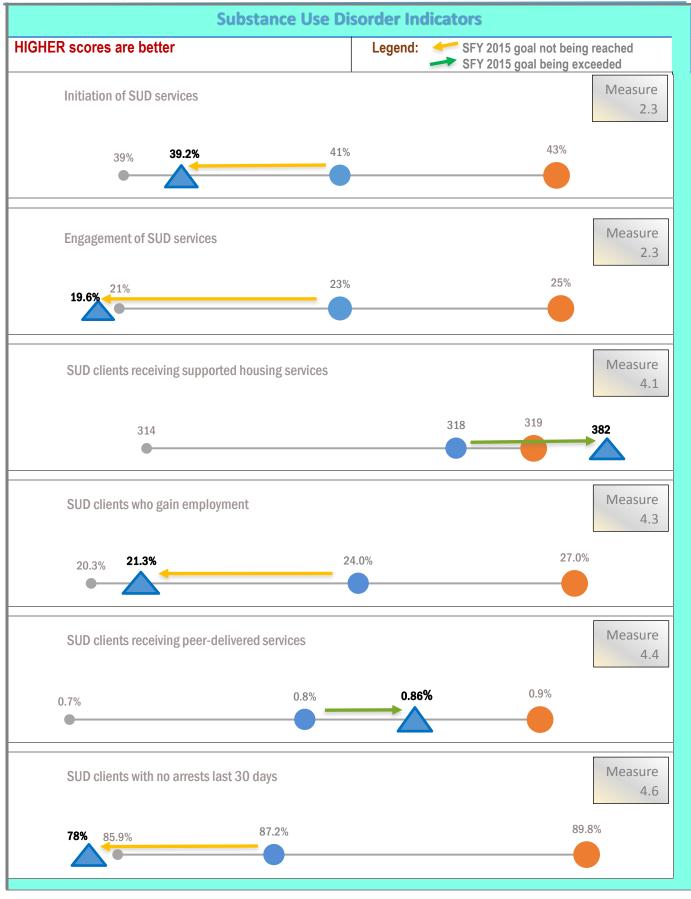

## Addictions and Mental Health Planning and Advisory Council (AMHPAC)

Statewide Quality Indicators for Combined Block Grant

## The graphs below are the collection of statewide quality indicators for the combined block grant.

- Legend: The gray dots represent baseline data of SFY 2014
  - The blue of dots represent the goal for SFY 2015
  - The orange dots indicate the goal for SFY 2016
- represents SFY 2015 goal being exceeded

SFY 2015 goal not being reached

represents

• The blue  $\triangle$  triangles represent the actual 2015 data

## Addictions and Mental Health Planning and Advisory Council (AMHPAC) Statewide Quality Indicators for Combined Block Grant

Addictions and Mental Health Planning and Advisory Council (AMHPAC) Statewide Quality Indicators for Combined Block Grant