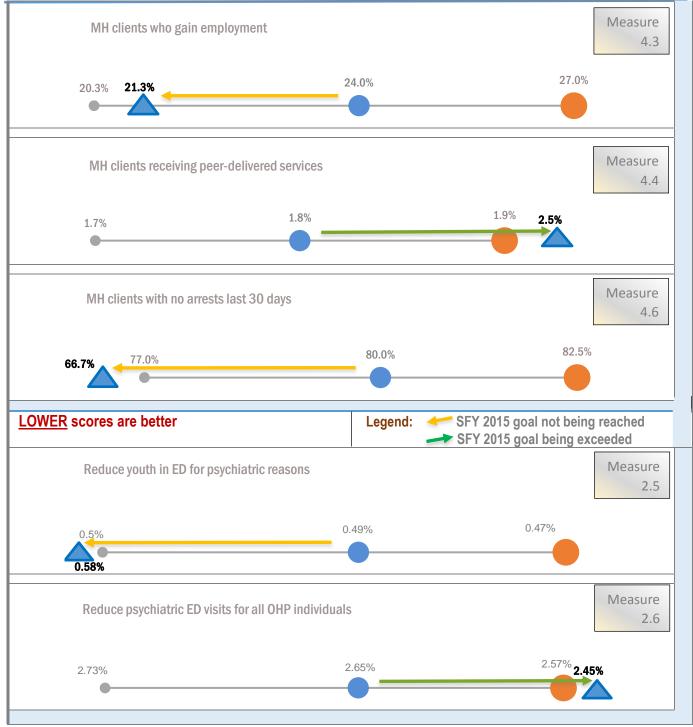

## Addictions and Mental Health Planning and Advisory Council (AMHPAC)

Statewide Quality Indicators for Combined Block Grant

## The graphs below are the collection of statewide quality indicators for the combined block grant.

- Legend: The gray dots represent baseline data of SFY 2014
  - The blue of dots represent the goal for SFY 2015
  - The orange dots indicate the goal for SFY 2016
- represents SFY 2015 goal being exceeded

SFY 2015 goal not being reached

represents

• The blue  $\triangle$  triangles represent the actual 2015 data

## Addictions and Mental Health Planning and Advisory Council (AMHPAC) Statewide Quality Indicators for Combined Block Grant

Addictions and Mental Health Planning and Advisory Council (AMHPAC) Statewide Quality Indicators for Combined Block Grant