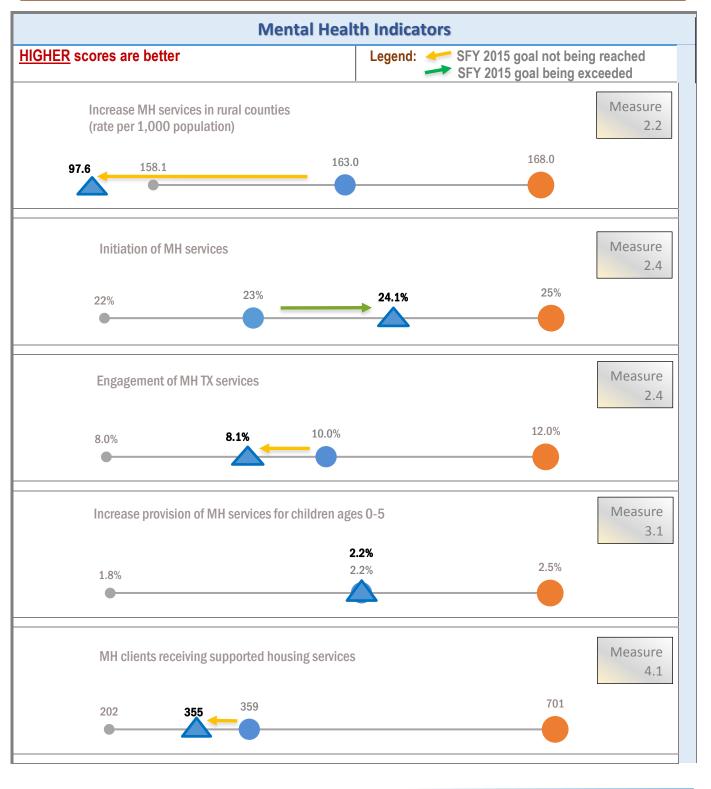

## Addictions and Mental Health Planning and Advisory Council (AMHPAC)

Statewide Quality Indicators for Combined Block Grant

## The graphs below are the collection of statewide quality indicators for the combined block grant.

- Legend: The gray dots represent baseline data of SFY 2014
  - The blue of dots represent the goal for SFY 2015
  - The orange dots indicate the goal for SFY 2016
- represents SFY 2015 goal being exceeded

SFY 2015 goal not being reached

represents

• The blue  $\triangle$  triangles represent the actual 2015 data

## Addictions and Mental Health Planning and Advisory Council (AMHPAC) Statewide Quality Indicators for Combined Block Grant

Addictions and Mental Health Planning and Advisory Council (AMHPAC) Statewide Quality Indicators for Combined Block Grant