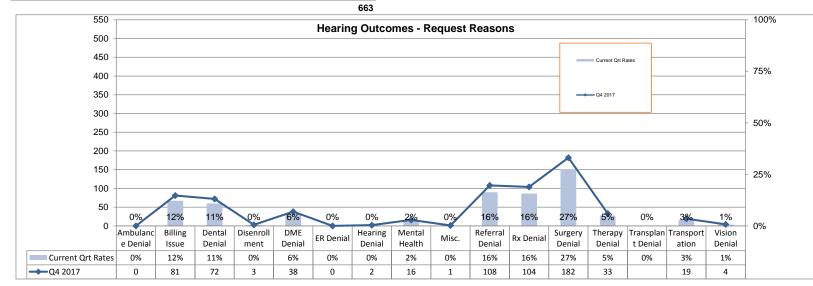

Data Source: New\_HearingLog.mdb Data Extraction Date: 01/26/2018

| Q4 2017 | Current Qrt Rates                                                                                  |
|---------|----------------------------------------------------------------------------------------------------|
| 0       | 0%                                                                                                 |
| 81      | 12%                                                                                                |
| 72      | 11%                                                                                                |
| 3       | 0%                                                                                                 |
| 38      | 6%                                                                                                 |
| 0       | 0%                                                                                                 |
| 2       | 0%                                                                                                 |
| 16      | 2%                                                                                                 |
| 1       | 0%                                                                                                 |
| 108     | 16%                                                                                                |
| 104     | 16%                                                                                                |
| 182     | 27%                                                                                                |
| 33      | 5%                                                                                                 |
|         | 0%                                                                                                 |
| 19      | 3%                                                                                                 |
| 4       | 1%                                                                                                 |
|         | 0<br>81<br>72<br>3<br>3<br>38<br>0<br>0<br>2<br>2<br>16<br>1<br>1<br>108<br>104<br>182<br>33<br>33 |