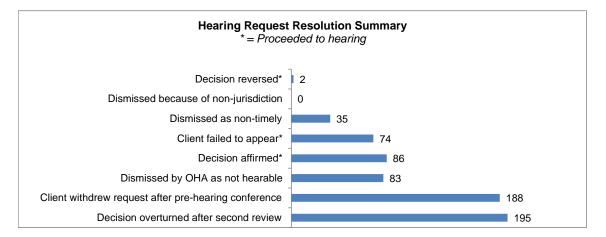

Data Source: New\_HearingLog.mdb & DSSURS Data Extraction Date: 01/26/2018

\* Avg. Plan Enrollment based on average of Preliminary Member Months for Oct, Nov, Dec 2017

| Outcome                                              | Count | % of Total |
|------------------------------------------------------|-------|------------|
| Decision overturned after second review              | 195   | 29%        |
| Client withdrew request after pre-hearing conference | 188   | 28%        |
| Dismissed by OHA as not hearable                     | 83    | 13%        |
| Decision affirmed*                                   | 86    | 13%        |
| Client failed to appear*                             | 74    | 11%        |
| Dismissed as non-timely                              | 35    | 5%         |
| Dismissed because of non-jurisdiction                | 0     | 0%         |
| Decision reversed*                                   | 2     | 0%         |
| Set Aside                                            | 0     | 0%         |
| Total                                                | 663   |            |