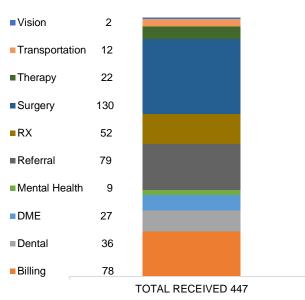

## Hearing Requests Received Quarter 1, 2018 by Issue

Data Source: New\_HearingLog.mdb & DSSURS Data Extraction Date: 04/26/2018 Data Analyst: Kim Rose

\* Avg. Plan Enrollment based on average of Preliminary Member Months for Jan, Feb, Mar 2018