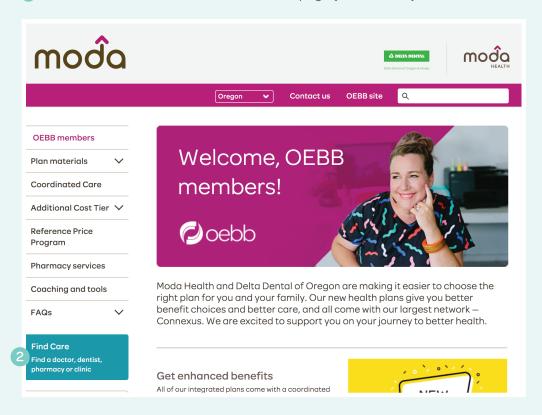

## How to choose your PCP 360

Choose your PCP 360 by following these simple steps.

- 1) To choose a PCP 360 for yourself or another member on your plan, visit modahealth.com/OEBB
- 2 Click the Find Care link on the left side of the page (shown below)