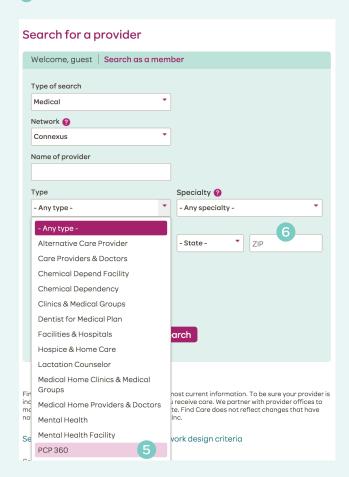

## > Choosing a PCP 360

- 5 From the "Type" dropdown menu, choose "PCP 360"
- 6 Enter your ZIP code
- 7 Click "Search"

You will know a provider is a PCP 360 if you see the "360" graphic under their phone number (see below).