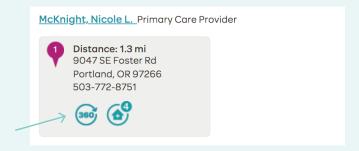

## > Choosing a PCP 360

- 5 From the "Type" dropdown menu, choose "PCP 360"
- 6 Enter your ZIP code
- 7 Click "Search"

You will know a provider is a PCP 360 if you see the "360" graphic under their phone number (see below).