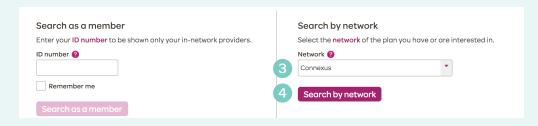

- 3 Use the "Search by network" option on the right side of the screen to choose the Connexus Network
- 4 Then, click "Search by network"

modahealth.com