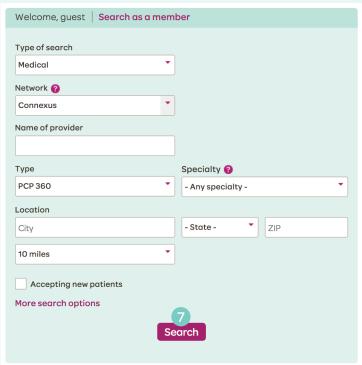

## > Choosing a PCP 360

- 5 From the "Type" dropdown menu, choose "PCP 360"
- 6 Enter your ZIP code
- 7 Click "Search"

You will know a provider is a PCP 360 if you see the "360" graphic under their phone number (see below).