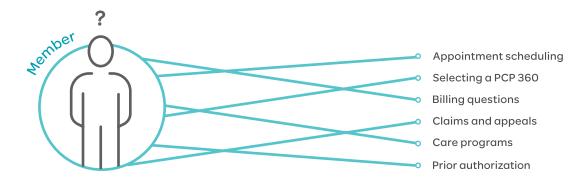

#### Here's how it works

Every time you call the Moda Health OEBB member customer service number, you will be connected with a Moda 360 health navigator. The health navigator will not only answer any questions you may have, but will also serve as your guide to connect you with the care, resources and programs that will work best for you.

Moda 360 health navigators are a dedicated team that will help you identify, coordinate and connect with the many resources available to you. These resources include:

- Personalized support for many chronic conditions
- Coordination with your PCP
- New Cirrus telehealth option
- Ability to chat, text, phone, and have video meetings
- 24/7 access in all 50 states
- Providers can prescribe medication
- No cost sharing on all moda plans

#### Current state