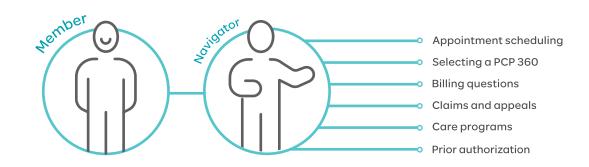

#### Here's how it works

Every time you call the Moda Health OEBB member customer service number, you will be connected with a Moda 360 health navigator. The health navigator will not only answer any questions you may have, but will also serve as your guide to connect you with the care, resources and programs that will work best for you.

Moda 360 health navigators are a dedicated team that will help you identify, coordinate and connect with the many resources available to you. These resources include:

- Personalized support for many chronic conditions
- Coordination with your PCP
- New Cirrus telehealth option
- Ability to chat, text, phone, and have video meetings
- 24/7 access in all 50 states
- Providers can prescribe medication
- No cost sharing on all moda plans

## Introducing your Moda 360 *health navigator*

The Moda 360 health navigator will help you navigate the complex health care system.