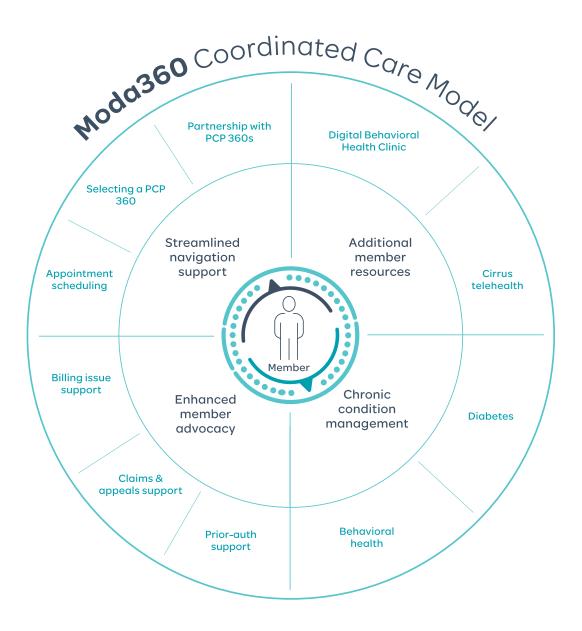

## With Moda 360, the world of healthcare revolves *around you*

Healthcare can be complicated. That's why we created Moda 360 – your own enhanced member support team.

#### Here's how it works

Every time you call the Moda Health OEBB member customer service number, you will be connected with a Moda 360 health navigator. The health navigator will not only answer any questions you may have, but will also serve as your guide to connect you with the care, resources and programs that will work best for you.

Moda 360 health navigators are a dedicated team that will help you identify, coordinate and connect with the many resources available to you. These resources include:

- Personalized support for many chronic conditions
- Coordination with your PCP
- New Cirrus telehealth option
- Ability to chat, text, phone, and have video meetings
- 24/7 access in all 50 states
- Providers can prescribe medication
- No cost sharing on all moda plans

- Specialized behavioral health support for depression and anxiety. You'll have access to a digital app you can use to:
- Connect with dedicated therapists and psychiatrists
- Access behavioral health treatment from the comfort of your own home
- Track your physiological response to stress
- Personalized approach to diabetes management through digital appbased solutions. These solutions are member-specific and support diabetes management towards better overall health.

## Introducing your Moda 360 *health navigator*

The Moda 360 health navigator will help you navigate the complex health care system.