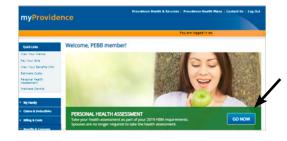

# 2 Select the blue "Go Now" button in the green banner to begin your health assessment.

You'll need to agree to the privacy information statement to continue. Then, be in touch with your health when you answer confidential questions in the assessment. Most questions require an answer, and the assessment takes about 15 minutes to complete.