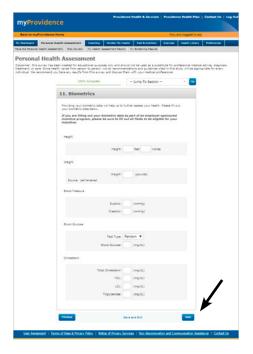

3 After clicking "**Next**" in Section 11, you'll be taken to the PHA certificate of completion. Print your certificate and keep a copy of it as proof of your completion.

## Let's go! Visit myProvidence.com.

Three important things to keep in mind:

- 1. Click the "**NEXT**" button in Section 11 to complete the assessment. Print your completion certificate and keep a copy for your records.
- 2 Select your 2019 benefits and enroll in the HEM program during Open Enrollment at https://pebbbenefits.oha.oregon.gov/bms\_web/!pb.main.
- 3. **Complete two health actions** of your choice before next year's open enrollment; health actions are nearly limitless.