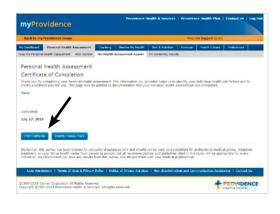

3 After clicking "**Next**" in Section 11, you'll be taken to the PHA certificate of completion. Print your certificate and keep a copy of it as proof of your completion.