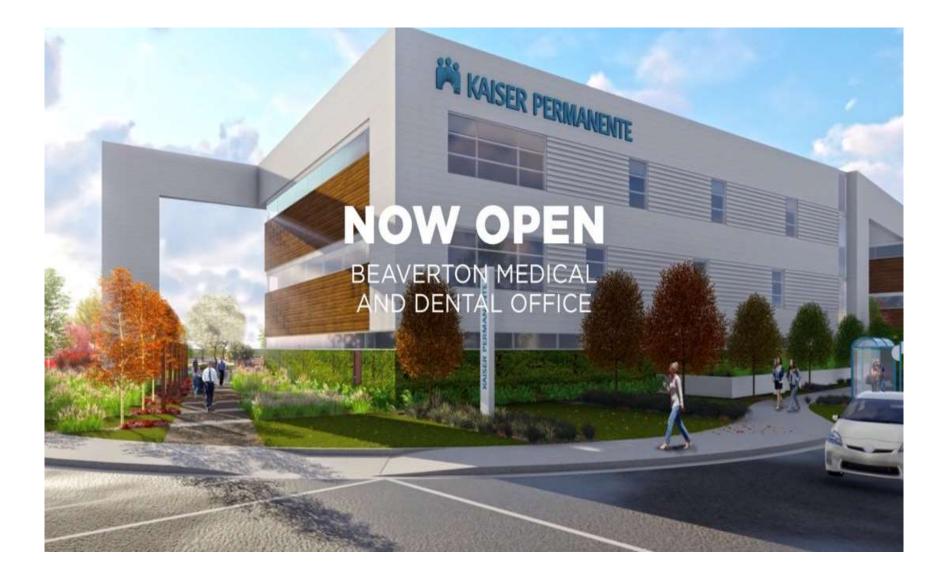

#### **KP Chase Gardens Medical Office**

EUGENE, OR

- New 18,697-square-foot location
- Opening in 2020
- Will offer:
  - ✓PC: Family and Internal Medicine
  - ✓ Behavioral Health Care
  - ✓Expanded: Lab Services
  - ✓ Expanded: Phone, video and e-visits
  - ✓New: Imaging services
  - ✓ New: Pharmacy services