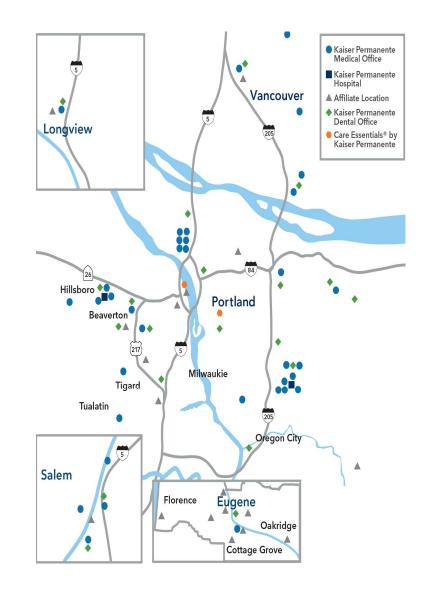

### **ACCESSING CARE**

10 HOSPITALS21 DENTAL CLINICS47 MEDICAL OFFICES

KAISER PERMANENTE.