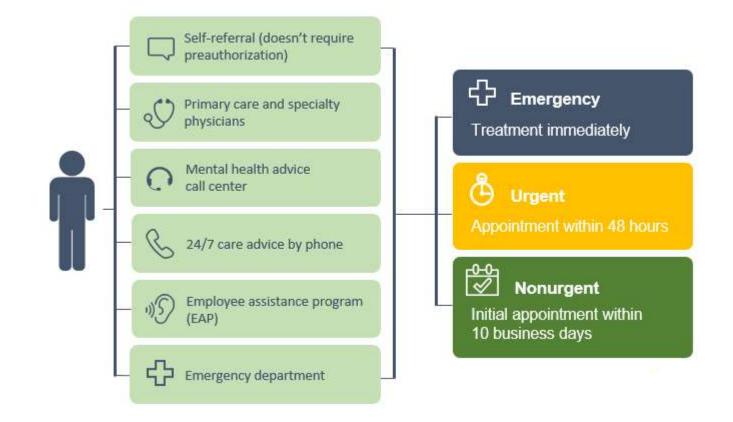

## **Behavioral Health Access**

### **Behavioral Health Access Expansion**

- Aggressively hiring additional mental health providers
- Contracting with other trusted providers
- Offering telephone and video visits
- Adding Self Care Apps
- Continued integration of mental health services into primary care and other specialties