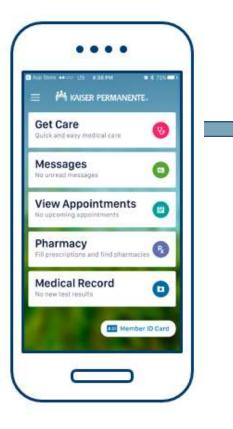

#### MANAGE YOUR CARE ANYTIME, ANYWHERE

Download the Kaiser Permanente app today, or visit **m.kp.org** to learn more.

## **Get Care**