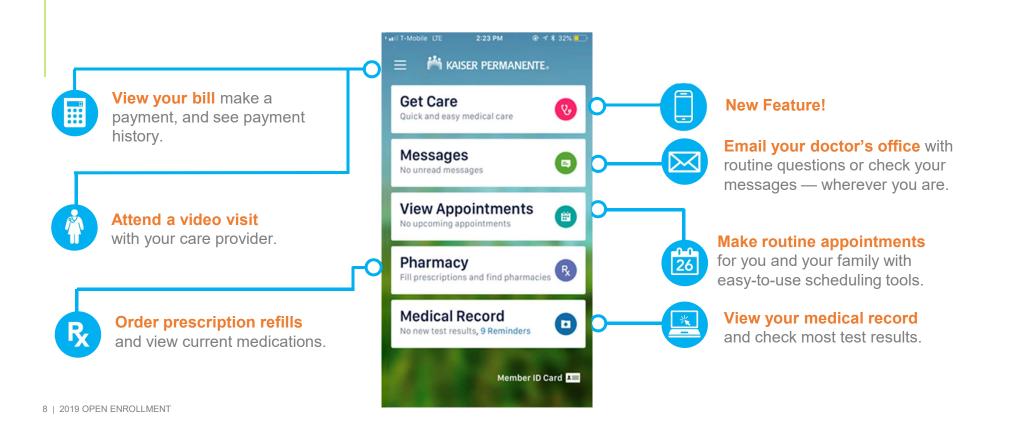

#### MANAGE YOUR CARE ANYTIME, ANYWHERE

Download the Kaiser Permanente app today, or visit **m.kp.org** to learn more.

## **Get Care**