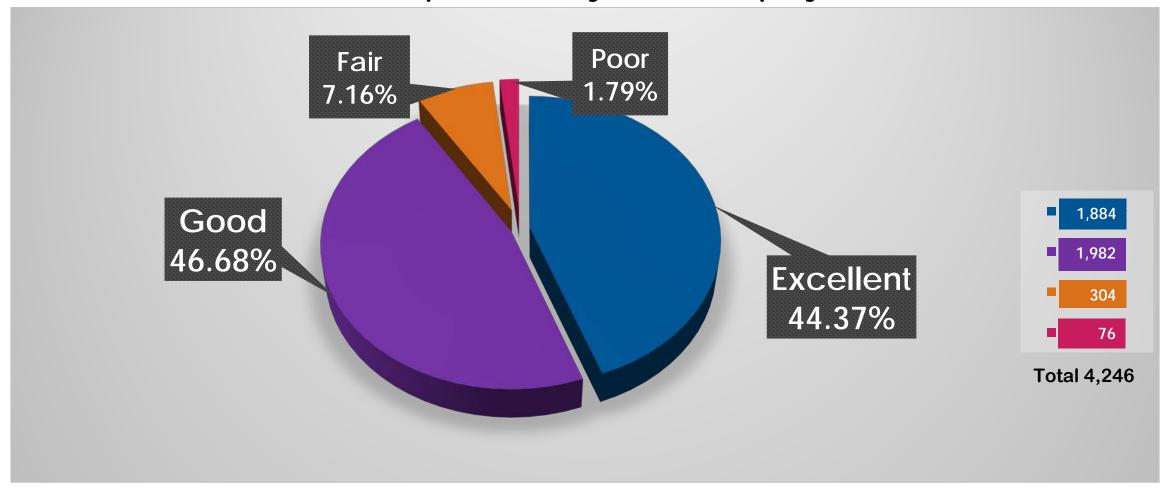

--------------------------------------------------------------------------------------------|---|
|   | The second secon | • |

| • | Male |
|---|------|
|   | T.,  |

| _ | iransa  | and.   | _    |
|---|---------|--------|------|
| • | Transge | riider | Male |

| • | Other |
|---|-------|
|---|-------|

| 0.04%= |       |
|--------|-------|
|        | 7,424 |
| 3.94%= |       |
| 1707   | 3,068 |

18

0.44% = 0.36% =

47

38

#### Other Insurance Benefits?



#### Age Range:

|  | 18-30 | years | o | C |
|--|-------|-------|---|---|
|--|-------|-------|---|---|



#### Have you contacted PEBB in the last 12 months?







#### What did you call PEBB about?







#### What did you call PEBB about? - The 'Other' Section







#### Timeliness of the services provided by PEBB employees?







#### Was response time prompt







#### Provided services correctly the first time







#### **Helpfulness of PEBB Employees**







#### Rate knowledge and expertise







#### **Overall Quality of Service from PEBB**







#### How could we improve?







#### How could we improve - The 'Other' Section





#### How easy is it to understand PEBB information?







#### **Availability of PEBB Information**







#### What type of information are you interested in?







How do you prefer to receive that information?







#### Who is your healthcare carrier?







Why did you choose this carrier?







#### Do you use your carrier's *health and wellness programs*?







### Do you use your carrier's *member portal*?







#### What do you use their member portal for?