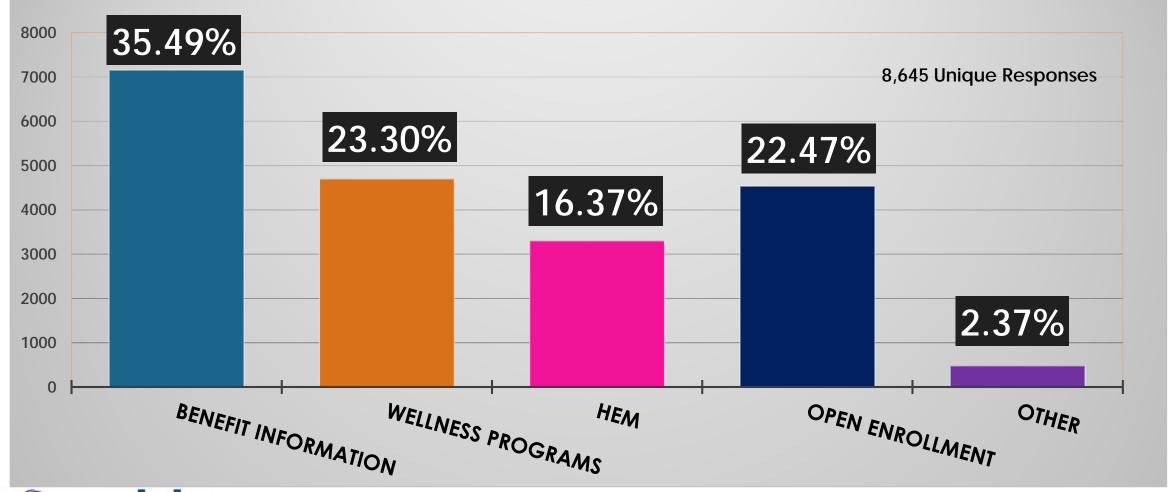

#### What type of information are you interested in?

How do you prefer to receive that information?