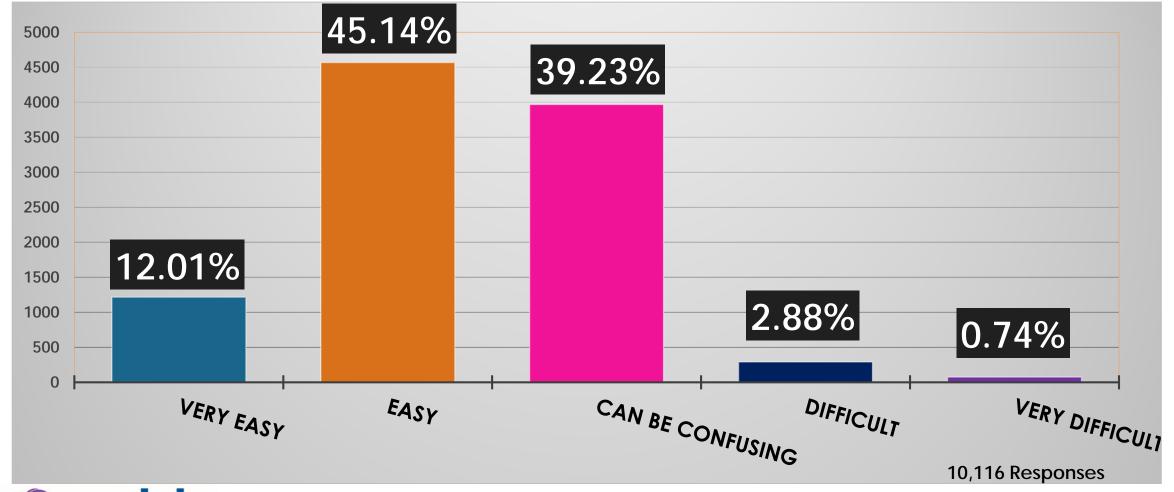

|
| 1707   | 3,068 |

18

0.44% = 0.36% =

47

38

#### Other Insurance Benefits?



#### Age Range:

|  | 18-30 | years | o | C |
|--|-------|-------|---|---|
|--|-------|-------|---|---|



#### Have you contacted PEBB in the last 12 months?







#### What did you call PEBB about?







#### What did you call PEBB about? - The 'Other' Section







#### Timeliness of the services provided by PEBB employees?







#### Was response time prompt







#### Provided services correctly the first time







#### **Helpfulness of PEBB Employees**







#### Rate knowledge and expertise







#### **Overall Quality of Service from PEBB**







#### How could we improve?







#### How could we improve - The 'Other' Section





#### How easy is it to understand PEBB information?







#### **Availability of PEBB Information**







#### What type of information are you interested in?







How do you prefer to receive that information?







#### Who is your healthcare carrier?







Why did you choose this carrier?







#### Do you use your carrier's *health and wellness programs*?







### Do you use your carrier's *member portal*?







#### What do you use their member portal for?





#### What do you use their member portal for? - The 'Other Section'



Did you find PMAC emails useful?





#### Did you Participate in HEM?







#### Why did you participate in HEM?





#### Why didn't you Participate in HEM?





#### If HEM incentive were replaced, what would you prefer instead?





#### If HEM incentive were replaced? - The 'Other' Section