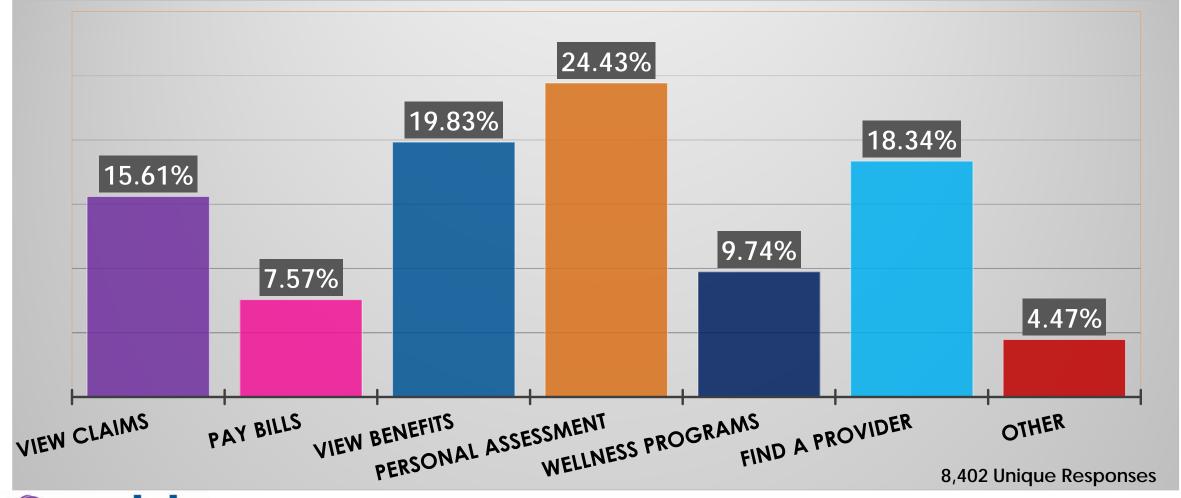

#### What do you use their member portal for?

#### What do you use their member portal for? - The 'Other Section'

Did you find PMAC emails useful?