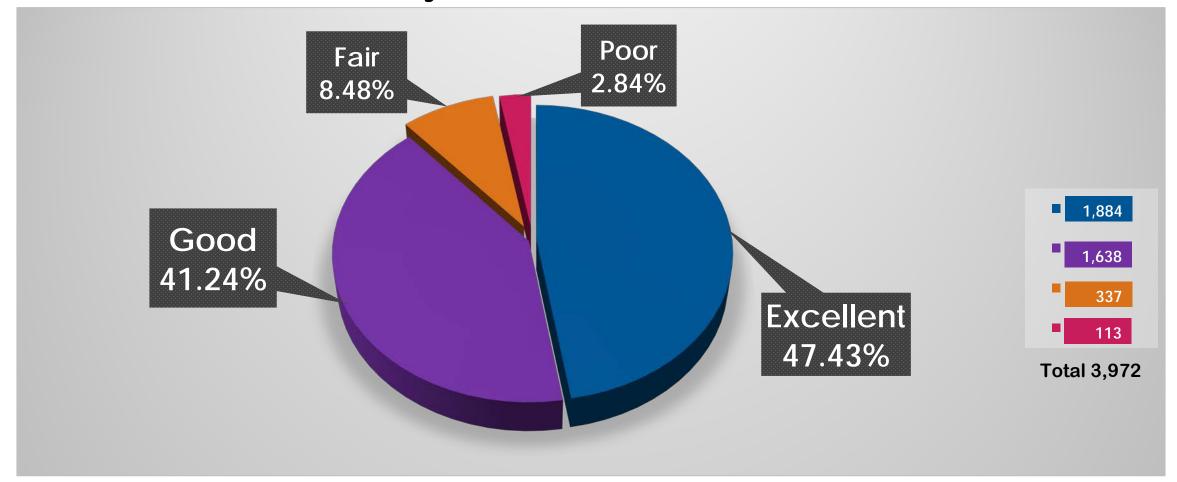

|---|
|   | The second secon | • |

| • | Male |
|---|------|
|   | T.,  |

| _ | iransa  | and.   | _    |
|---|---------|--------|------|
| • | Transge | riider | Male |

| • | Other |
|---|-------|
|---|-------|

| 0.04%= |       |
|--------|-------|
|        | 7,424 |
| 3.94%= |       |
| 1707   | 3,068 |

18

0.44% = 0.36% =

47

38

#### Other Insurance Benefits?



#### Age Range:

|  | 18-30 | years | o | C |
|--|-------|-------|---|---|
|--|-------|-------|---|---|



#### Have you contacted PEBB in the last 12 months?







#### What did you call PEBB about?







#### What did you call PEBB about? - The 'Other' Section







#### Timeliness of the services provided by PEBB employees?







#### Was response time prompt







#### Provided services correctly the first time







#### **Helpfulness of PEBB Employees**







#### Rate knowledge and expertise







#### **Overall Quality of Service from PEBB**







#### How could we improve?







#### How could we improve - The 'Other' Section





#### How easy is it to understand PEBB information?







#### **Availability of PEBB Information**







#### What type of information are you interested in?







How do you prefer to receive that information?







#### Who is your healthcare carrier?







Why did you choose this carrier?







#### Do you use your carrier's *health and wellness programs*?







### Do you use your carrier's *member portal*?







#### What do you use their member portal for?





#### What do you use their member portal for? - The 'Other Section'



Did you find PM