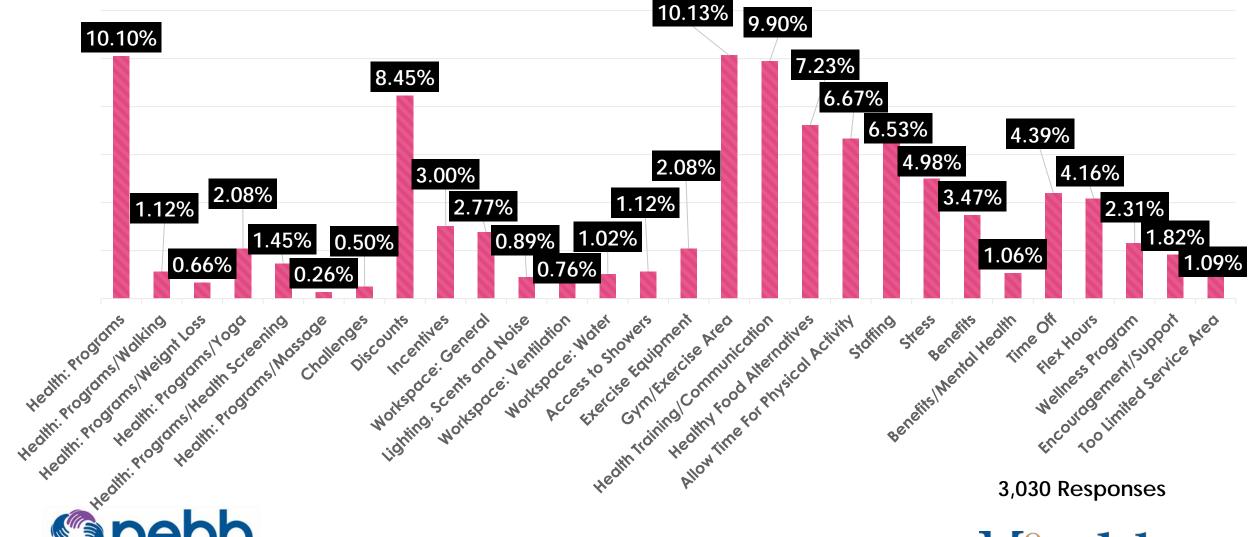

#### How can your workplace better support your health?

Public Employees' Benefit Board

Anything else you'd like to tell the Board?

Anything else you'd like to tell the Board? Be bold Keep up the good work My office does not currently have a break room that meets the needs of employees. We have about 20 Please add Adventist health i will want Pebb to encourage a one on one interaction to enable members understand what their optio Keep up the good work mission is based on an obsolete Kaiser Permanente website, if makes PESS look real Better training on retirement information like what steps they should be taking before they retire I Make this applicable to retirees as well I prefer the 17.50 incentive, especially since most of the health benefits are already free or great Thank you I am happy to be a PEBB member im a full time seasonal employee, and struggle to keep the 625.00 per mo premium. any help keep it simple A mandatory training upon hire about pebb. The OHA and PHD orientations are both pretty unhelpful. "LOVE what we have Seems like you waste a lot of paper sending huge volumes of reminders about open enrollment. Emails "" I LOVE what we have Seems like you waste a lot of paper sending huge volumes of reminders about open enrollment. able to cover my parent with my health insurance since she is my dependent. Keep up the good works Keep up the great work! Keep employees hydrated, paid parental leave Great job offering good medical plans at reasonable costal more wellness programs, maybe like Nutrisystem Good job!