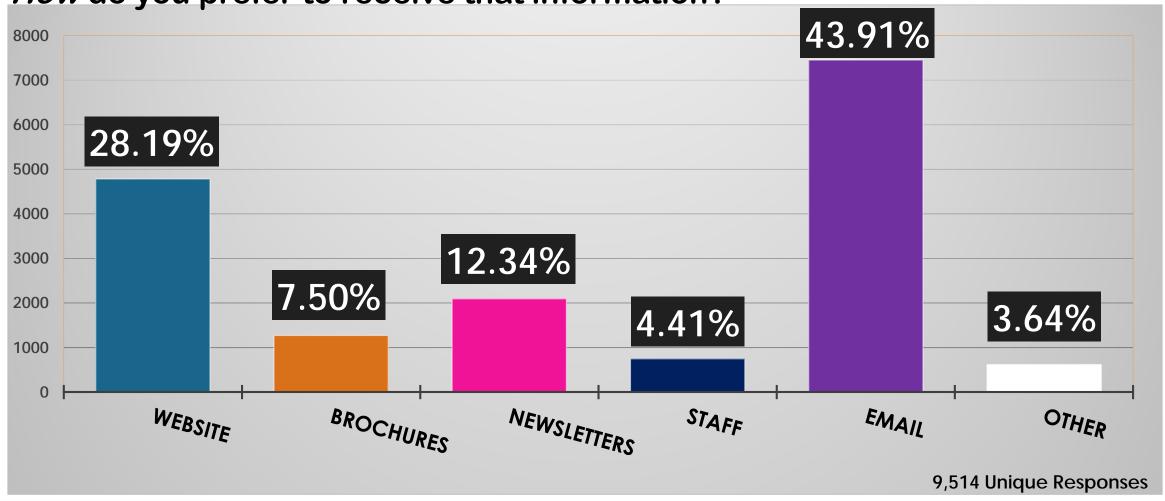

#### What type of information are you interested in?

How do you prefer to receive that information?