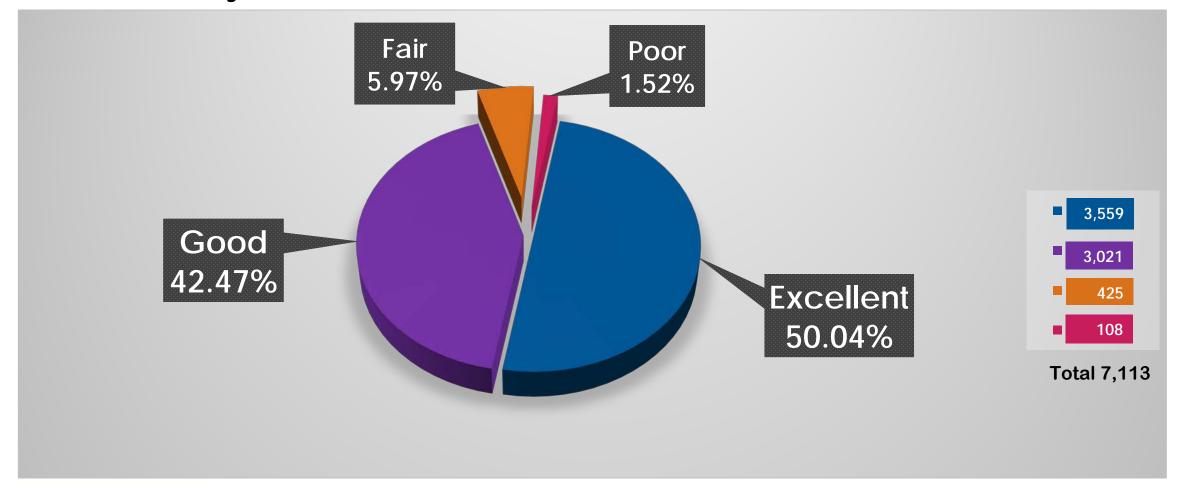

| • | Transge | riider | Male |

| • | Other |
|---|-------|
|---|-------|

| 0.04%= |       |
|--------|-------|
|        | 7,424 |
| 3.94%= |       |
| 1707   | 3,068 |

18

0.44% = 0.36% =

47

38

#### Other Insurance Benefits?



#### Age Range:

|  | 18-30 | years | o | C |
|--|-------|-------|---|---|
|--|-------|-------|---|---|



#### Have you contacted PEBB in the last 12 months?







#### What did you call PEBB about?







#### What did you call PEBB about? - The 'Other' Section







#### Timeliness of the services provided by PEBB employees?







#### Was response time prompt







#### Provided services correctly the first time







#### **Helpfulness of PEBB Employees**







#### Rate knowledge and expertise







#### **Overall Quality of Service from PEBB**







#### How could we improve?







#### How could we improve - The 'Other' Section





#### How easy is it to understand PEBB information?







#### **Availability of PEBB Information**







#### What type of information are you interested in?







How do you prefer to receive that information?







#### Who is your healthcare carrier?







Why did you choose this carrier?







#### Do you use your carrier's *health and wellness programs*?







### Do you use your carrier's *member portal*?







#### What do you use their member portal for?





#### What do you use their member portal for? - The 'Other Section'



Did you find PMAC emails useful?





#### Did you Participate in HEM?







#### Why did you participate in HEM?





#### Why didn't you Participate in