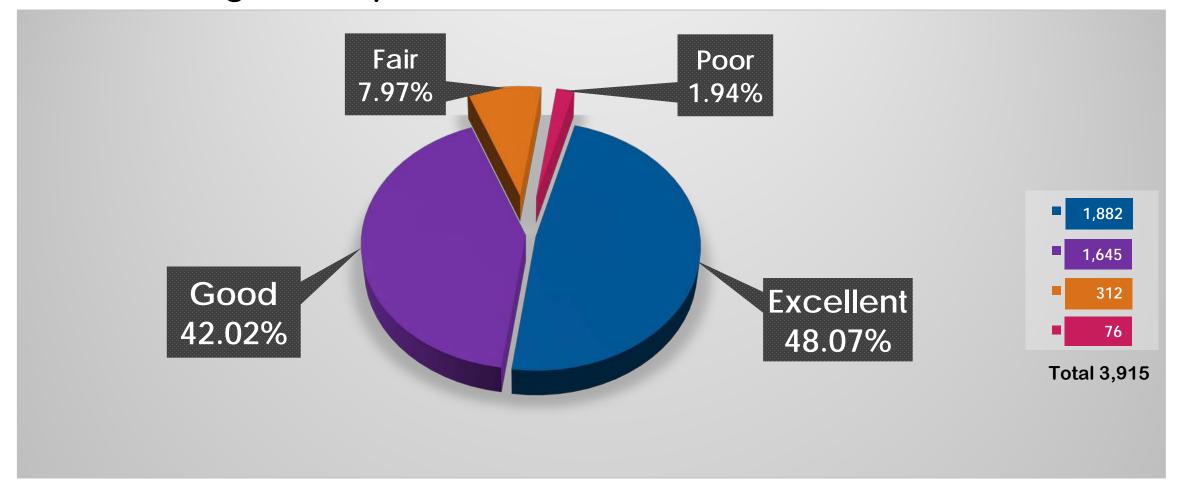

a  | and.   | _    |
|---|---------|--------|------|
| • | Transge | riider | Male |

| • | Other |
|---|-------|
|---|-------|

| 0.04%= |       |
|--------|-------|
|        | 7,424 |
| 3.94%= |       |
| 1707   | 3,068 |

18

0.44% = 0.36% =

47

38

#### Other Insurance Benefits?



#### Age Range:

|  | 18-30 | years | o | C |
|--|-------|-------|---|---|
|--|-------|-------|---|---|



#### Have you contacted PEBB in the last 12 months?







#### What did you call PEBB about?







#### What did you call PEBB about? - The 'Other' Section







#### Timeliness of the services provided by PEBB employees?







#### Was response time prompt







#### Provided services correctly the first time







#### **Helpfulness of PEBB Employees**







#### Rate knowledge and expertise







#### **Overall Quality of Service from PEBB**







#### How could we improve?







#### How could we improve - The 'Other' Section





#### How easy is it to understand PEBB information?







#### **Availability of PEBB Information**







#### What type of information are you interested in?







How do you prefer to receive that information?







#### Who is your healthcare carrier?







Why did you choose this carrier?







#### Do you use your carrier's *health and wellness programs*?







### Do you use your carrier's *member portal*?







#### What do you use their member portal for?





#### What do you use their member portal for? - The 'Other Section'



Did you find PMAC emails useful?





#### Did you Participate in HEM?







#### Why did you partici