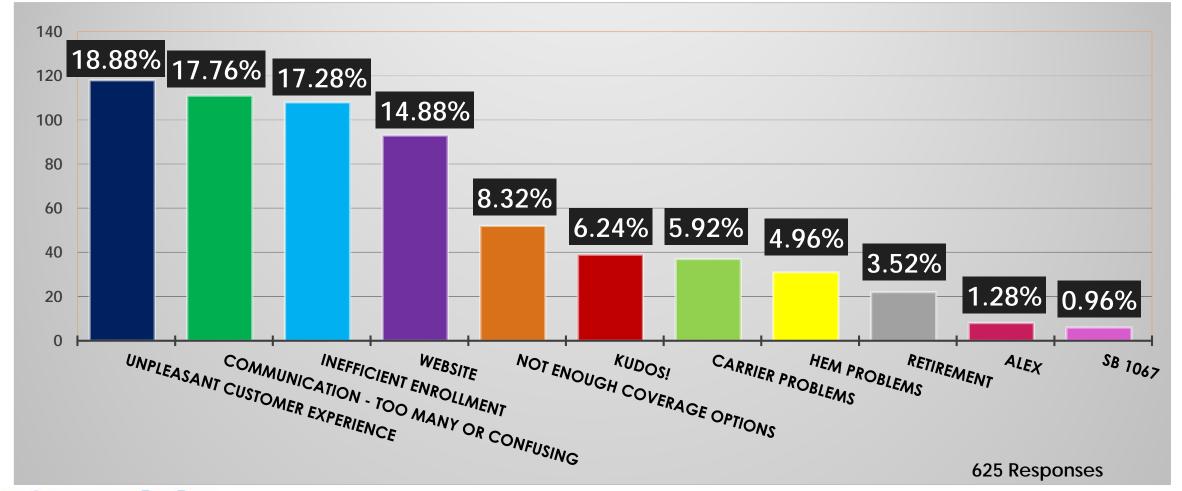

|
|--------|-------|
|        | 7,424 |
| 3.94%= |       |
| 1707   | 3,068 |

18

0.44% = 0.36% =

47

38

#### Other Insurance Benefits?



#### Age Range:

|  | 18-30 | years | o | C |
|--|-------|-------|---|---|
|--|-------|-------|---|---|



#### Have you contacted PEBB in the last 12 months?







#### What did you call PEBB about?







#### What did you call PEBB about? - The 'Other' Section







#### Timeliness of the services provided by PEBB employees?







#### Was response time prompt







#### Provided services correctly the first time







#### **Helpfulness of PEBB Employees**







#### Rate knowledge and expertise







#### **Overall Quality of Service from PEBB**







#### How could we improve?







#### How could we improve - The 'Other' Section





#### How easy is it to understand PEBB information?







#### **Availability of PEBB Information**







#### What type of information are you interested in?







How do you prefer to receive that information?







#### Who is your healthcare carrier?







Why did you choose this carrier?







#### Do you use your carrier's *health and wellness programs*?







### Do you use your carrier's *member portal*?







#### What do you use their member portal for?





#### What do you use their member portal for? - The 'Other Section'



Did you find PMAC emails useful?





#### Did you Participate in HEM?







#### Why did you participate in HEM?





#### Why didn't you Participate in HEM?





#### If HEM incentive were replaced, what would you prefer instead?





#### I