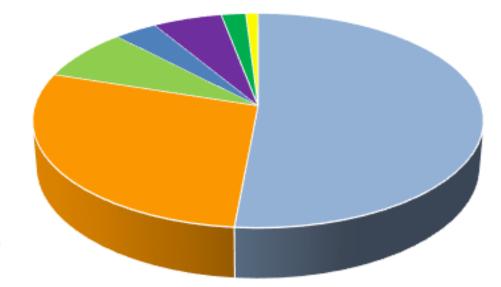

# **Presenting Problems**

| Member Identified Problems |      |  |
|----------------------------|------|--|
| Marriage/Relationship      | 23%  |  |
| Family                     | 13%  |  |
| Depression                 | 12%  |  |
| Anxiety                    | 11%  |  |
| Stress Management          | 8%   |  |
| Work Related               | 6%   |  |
| Grief                      | 4%   |  |
| Life Adjustment            | 4%   |  |
| Substance Abuse            | 3%   |  |
| Divorce Adjustment         | 2.5% |  |