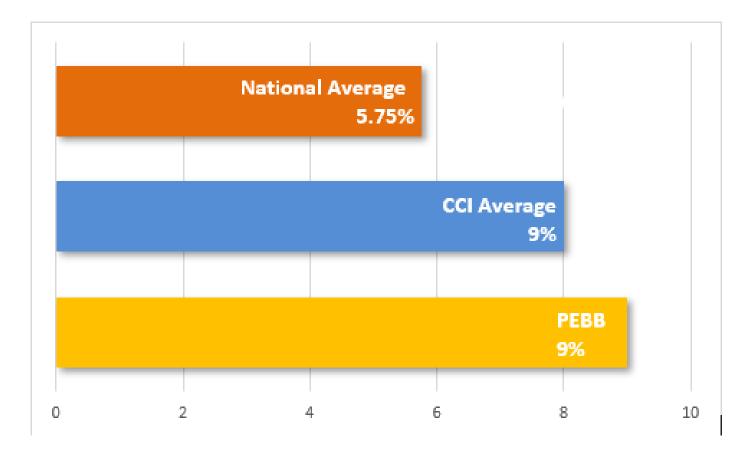

# • Work / Family / Life

• Legal/ Mediation, Financial Coaching, Identity Theft Services, Childcare, Eldercare, Resource Retrieval, Home Ownership Program

#### • EAP Tools

• Will Kit, Tax Preparation, Life Coaching, Gym Membership Discounts Online

#### Cascade Personal Advantage

 Customized Web portal, LlfePilot Smartphone App, Online Supervisor Support, Online Courses, Webinars

#### Organizational Support

 Supervisor Support, EAP Seminars Onsite Support, Presentations, CISDs, Webinars



# **Enhanced Network Connection**

- All Sessions Authorized up Front
- Continuity with Medical Plan
- Enhanced Follow Up



- Scheduled within 1-2 business days
- Over 36,000 Providers Nationwide



# **Points of Access**





800-433-2320

Ę

## Utilization

#### **Utilization Rate Comparison**





## Utilization

#### Utilization Rate Comparison by Year







- Face to Face
- Work/Fam/Life
- Telephone
- Text Connect
- Home Ownership
- Life Coaching

800-433-2320

Treatment Resources





# **Presenting Problems**

| Member Identified Problems |      |  |
|----------------------------|------|--|
| Marriage/Relationship      | 23%  |  |
| Family                     | 13%  |  |
| Depression                 | 12%  |  |
| Anxiety                    | 11%  |  |
| Stress Management          | 8%   |  |
| Work Related               | 6%   |  |
| Grief                      | 4%   |  |
| Life Adjustment            | 4%   |  |
| Substance Abuse            | 3%   |  |
| Divorce Adjustment         | 2.5% |  |



- 93.3% rated overall satisfaction with Cascade EAP services
- **97.2%** stated