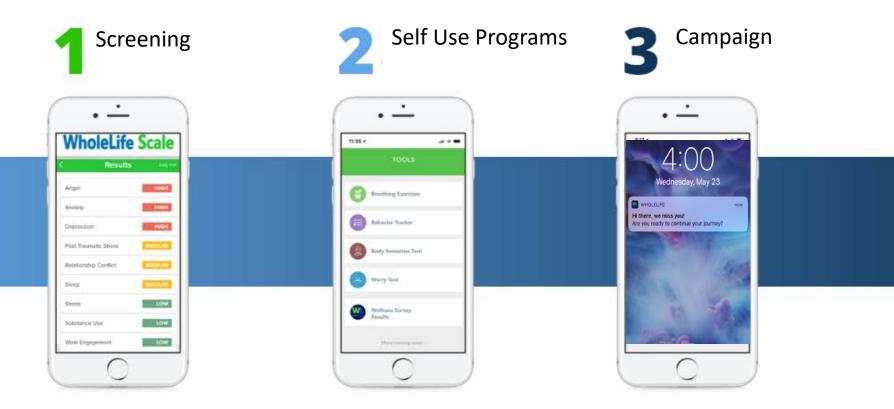

## **User Journey**

#### View your results

|                                                                                                             | Resul                                      | ts                              | Log o                  |
|-------------------------------------------------------------------------------------------------------------|--------------------------------------------|---------------------------------|------------------------|
| Anger                                                                                                       |                                            |                                 | HIGH                   |
| Anxiety                                                                                                     |                                            |                                 | HIGH                   |
| adipiscing elit. Pra<br>non urna a, peller<br>ipsum vel nibh vo<br>Vestibulum elit la<br>Recommended<br>EAP | ntesque a<br>Iutpat ruti<br>cus<br>/<br>OR | liquet est. Na<br>rum ac ut qua | am eu<br>am.<br>more > |
| Depression                                                                                                  |                                            |                                 | HIGH                   |
| Post Traumatic S                                                                                            | itress                                     | ME                              | DIUM                   |
| Relationship Cor                                                                                            | nflict                                     | ME                              | DIUM                   |
|                                                                                                             |                                            |                                 |                        |

#### Start Your Journey With WholeLife Scale

A valid measurement providing immediate feedback and recommendations for nine health domains.

- Depression
- Anxiety
- PTSD
- Work Engagement
- Relationship

- Substance Abuse
- Stress
- Anger
- Sleep

| > Relationship Conflict | HIGH     |
|-------------------------|----------|
| > Depression            | MODERATE |
| > Sleep                 | MODERATE |
| > Stress                | MODERATE |
| > Substance Use         | MODERATE |
| > Anger                 | LOW      |
| > Anxiety               | LOW      |
| > Post Traumatic Stress | LOW      |
| > Work Engagement       | LOW      |