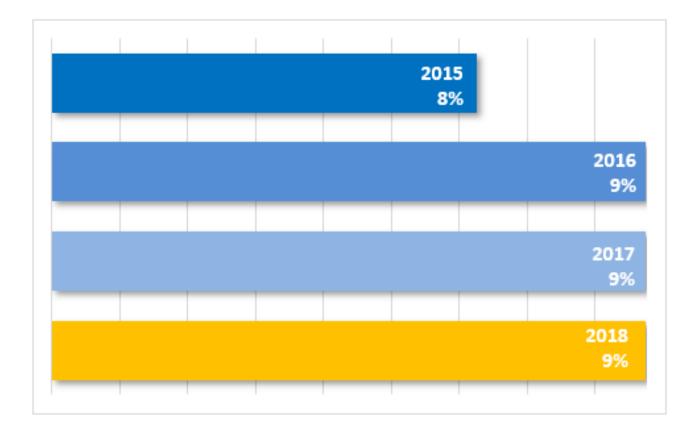

#### **Utilization Rate Comparison**

#### Utilization Rate Comparison by Year

- Face to Face
- Work/Fam/Life
- Telephone
- Text Connect
- Home Ownership
- Life Coaching

800-433-2320

Treatment Resources