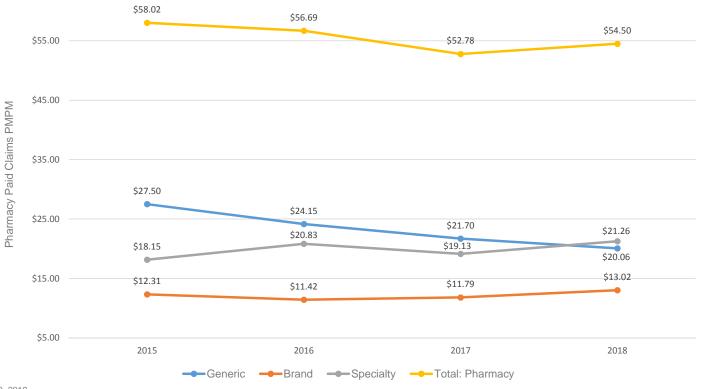

|
| West Metro              | 3,958                | 1.6%                                              | 85.6%                                         |
| East + Central<br>Metro | 5,370                | 6.6%                                              | 70.6%                                         |
| Mid-Valley              | 12,911               | 16.9%                                             | 64.3%                                         |
| Grand Total             | 23,226               | 11.3%                                             | 70.1%                                         |



#### **POPULATION HEALTH**





PEBB LANDSCAPE: POPULATION HEALTH

PEBB | March 19, 2019



## PHARMACY MANAGEMENT



#### PHARMACY MANAGEMENT





# PEBB LANDSCAPE: PHARMACY MANAGEMENT





#### **CHALLENGES TO AFFORDABILITY**

- New technology
- Increasing medication costs
- Cost of preventive services
- State and Federal mandates





#### **SUPPORT FROM PEBB**

- Company culture, policies, and work environment
- Continue to support and promote employee health engagement
- Reframe health as a business strategy



### **THANK YOU!**