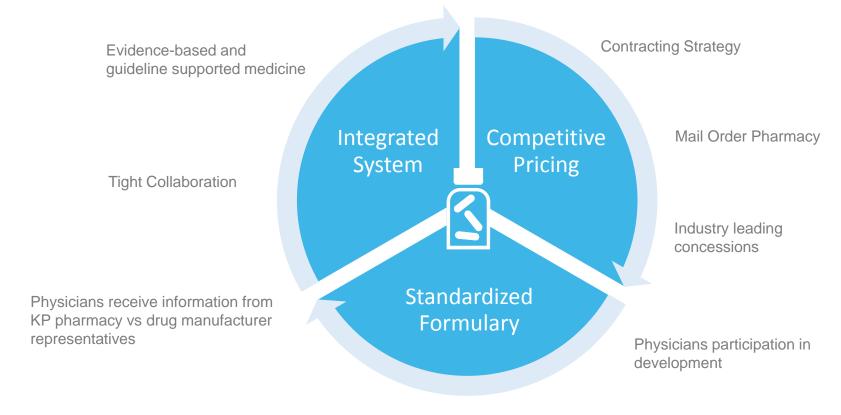

83.0%                                         |
| West Metro              | 3,958                | 1.6%                                              | 85.6%                                         |
| East + Central<br>Metro | 5,370                | 6.6%                                              | 70.6%                                         |
| Mid-Valley              | 12,911               | 16.9%                                             | 64.3%                                         |
| Grand Total             | 23,226               | 11.3%                                             | 70.1%                                         |



#### **POPULATION HEALTH**





PEBB LANDSCAPE: POPULATION HEALTH

PEBB | March 19, 2019



## PHARMACY MANAGEMENT



#### PHARMACY MANAGEMENT





# PEBB LANDSCAPE: PHARMACY MANAGEMENT





#### **CHALLENGES TO AFFORDABILITY**

- New technology
- Increasing medication costs
- Cost of preventive services
- State and Federal mandates





#### **SUPPORT FROM PEBB**

- Company culture, policies, and work environment
- Continue to support and promote employee health engagement
- Reframe health as a business strategy



### **THANK YOU!**