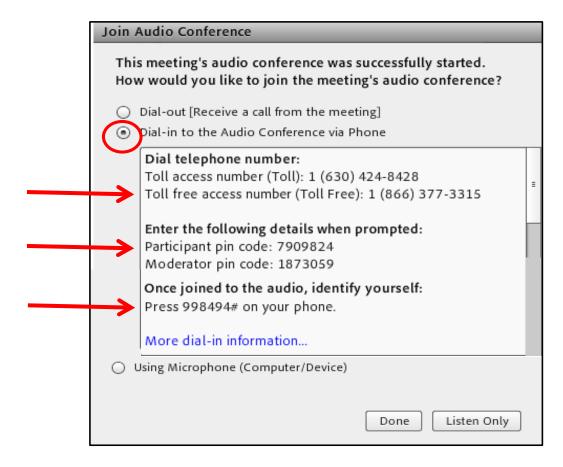

#### Birth Reporting Webinar Conference Call

# Acknowledgment of Paternity Overview

August 29<sup>th</sup> and 31<sup>st</sup> 2017

Public Health Division
Center for Public Health Practice
Center for Health Statistics



#### Today's Presenters

Judy Shioshi Vital Records Field Liaison

Jennifer Woodward State Registrar



#### Joining the meeting audio

Choose the 2nd option to Dial-In





#### How we will communicate

- Phones will be muted when the speaker is presenting; no hold music
- We will unmute the phones and pause for a question and answer session in between sections
- Feel free to type any questions in the Q & A chat box; we will respond to questions to the whole group during open discussion





#### Today's Agenda:

- 1. Paternity Acknowledgment Overview
- 2. Updates:
  - Paternity Establishment Percentage
  - New worksheets
  - 2018 fees changes



### Paternity Acknowledgment



LEGALLY RECOGNIZING THE BIOLOGICAL PARENT WHEN THE MOTHER IS UNWED



## Responsibilities according to Oregon Law



**ORS 432.093** Availability of voluntary acknowledgment of paternity form; responsibility of health care facility and parents

Facility's responsibility is limited