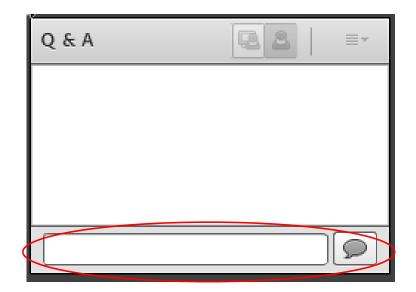

#### How we will communicate

- Phones will be muted when the speaker is presenting; no hold music
- We will unmute the phones and pause for a question and answer session in between sections
- Feel free to type any questions in the Q & A chat box; we will respond to questions to the whole group during open discussion