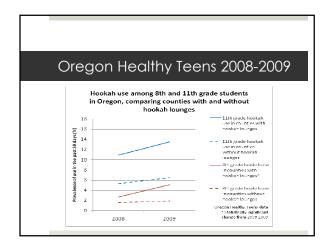

## Key Findings Hookah lounges in Oregon provide a social environment for youth and young adults to smoke flavored tobacco Hookah lounges glamorize hookah use Widespread acceptance of hookah use among high school students