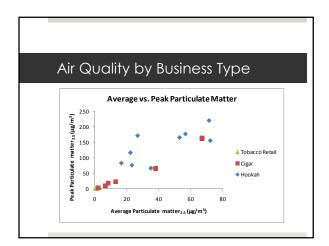

## Study Aims #2

To assess air quality of smoking lounges

| EPA Air Quality<br>Index | Health Advisory                                                                                | Peak PM <sub>2.5</sub> | Average PM <sub>2.5</sub> | Type of Busines  |
|--------------------------|------------------------------------------------------------------------------------------------|------------------------|---------------------------|------------------|
|                          | Air quality is<br>considered<br>satisfactory, and<br>air pollution poses<br>little or no risk. | 4                      | 3                         | Tobacco Retailer |
| Good <u>&lt;</u> 5       |                                                                                                | 2                      | 2                         | Tobacco Retailer |
|                          |                                                                                                | 2                      | 1                         | Tobacco Retailer |
|                          |                                                                                                | 1                      | 1                         | Tobacco Retailer |
|                          |                                                                                                | 1                      | 1                         | Tobacco Retailer |

# Summary of Air Quality Assessment Regardless of certification status, indoor air quality in smoking lounges is poor With the exception of two cigar lounges in which only one cigar was lit at the time of the observation, peak PM<sub>25</sub> ranged from a moderate to hazardous health risk