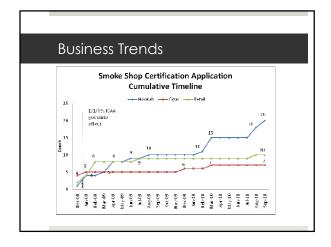

## **Exemption Uses**

- Smoking lounges, not tobacco retail stores, are the primary type of business operating under the smoke shop exemption
- The vast majority of smoke shop applications have been from hookah lounges, and this study indicates that the trend will continue