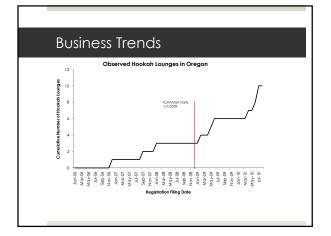

## **Exemption Uses**

- Smoking lounges, not tobacco retail stores, are the primary type of business operating under the smoke shop exemption
- The vast majority of smoke shop applications have been from hookah lounges, and this study indicates that the trend will continue