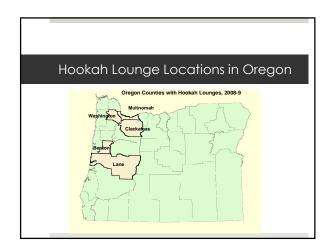

## **Exemption Uses**

- Smoking lounges, not tobacco retail stores, are the primary type of business operating under the smoke shop exemption
- The vast majority of smoke shop applications have been from hookah lounges, and this study indicates that the trend will continue