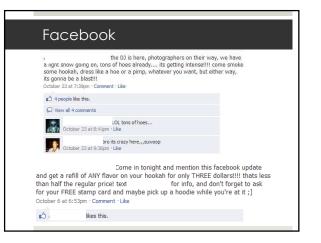

## Study Aim #3

To describe hookah lounges in Oregon

|                                                                  | Marketing A                                                                                   | ssessment                                                                                                                                                                                                                                                                                                                                                                                                                                                                                                                                                                                                                                                                                                                                                                                                                                                                                                                                                                                                                                                                                                                                                                                                                                                                                                                                            |
|------------------------------------------------------------------|-----------------------------------------------------------------------------------------------|------------------------------------------------------------------------------------------------------------------------------------------------------------------------------------------------------------------------------------------------------------------------------------------------------------------------------------------------------------------------------------------------------------------------------------------------------------------------------------------------------------------------------------------------------------------------------------------------------------------------------------------------------------------------------------------------------------------------------------------------------------------------------------------------------------------------------------------------------------------------------------------------------------------------------------------------------------------------------------------------------------------------------------------------------------------------------------------------------------------------------------------------------------------------------------------------------------------------------------------------------------------------------------------------------------------------------------------------------|
|                                                                  | iin forms of advertising<br>Word of mouth<br>Web pages<br>Social media<br>🗖 Facebook / Myspac | OPEN TILL 4 AM COME BY AND SMOLE THE BEST AND ONLY SHISH BI TOWN           SO SQF YOUR COMEY MOVE FLAIS AND COME CHILL WITH THE COOLEST           PUB IT TOWN           Friday all 90-thm - Comment 'Like           C1)         Iken the.                                                                                                                                                                                                                                                                                                                                                                                                                                                                                                                                                                                                                                                                                                                                                                                                                                                                                                                                                                                                                                                                                                            |
| Jello Wres<br>Share · Public E<br>Time<br>Location<br>Created By | siting I'm Attending Maybe No                                                                 | Imperpande.     Impe |
| More Info                                                        | Come out and enjoy some fun with some Jello Wrestling.                                        | And happ C Last Logn:<br>tot that the first the first tot to the first tot tot tot tot tot tot tot tot tot t                                                                                                                                                                                                                                                                                                                                                                                                                                                                                                                                                                                                                                                                                                                                                                                                                                                                                                                                                                                                                                                                                                                                                                                                                                         |

## Targeting Youth

<sup>44</sup>Tired of not being able to go out and dance or hang with your friends since most places won't let you in because your not 21 and up? Well head over to our lounge and smoke some shisha!!!"