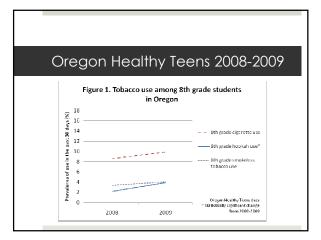

## Youth Focus Group Results

- High acceptance of hookah
- No judgment expressed towards hookah smokers as compared to cigarette smokers
- Hookah smoking is a social activity
- Hookah is thought to be less harmful than cigarettes

## Key Findings Hookah lounges in Oregon provide a social environment for youth and young adults to smoke flavored tobacco Hookah lounges glamorize hookah use Widespread acceptance of hookah use among high school students