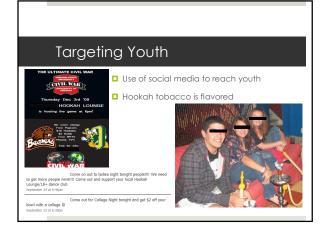

## Targeting Youth

<sup>44</sup>Tired of not being able to go out and dance or hang with your friends since most places won't let you in because your not 21 and up? Well head over to our lounge and smoke some shisha!!!"

## Key Findings Hookah lounges in Oregon provide a social environment for youth and young adults to smoke flavored tobacco Hookah lounges glamorize hookah use Widespread acceptance of hookah use among high school students