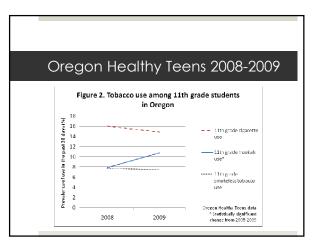

## Key Findings Hookah lounges in Oregon provide a social environment for youth and young adults to smoke flavored tobacco Hookah lounges glamorize hookah use Widespread acceptance of hookah use among high school students