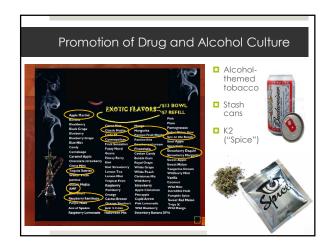

## **Exemption Uses**

- Smoking lounges, not tobacco retail stores, are the primary type of business operating under the smoke shop exemption
- The vast majority of smoke shop applications have been from hookah lounges, and this study indicates that the trend will continue

## **Exemption Consequences**

As currently written, the smoke shop exemption in the ICAA allows for unlimited numbers of new smoking lounges to open, posing a serious health hazard for employees and customers alike