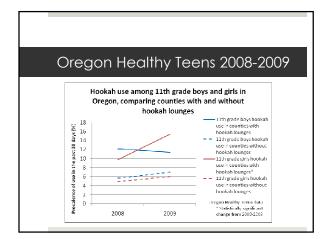

## Key Findings Hookah lounges in Oregon provide a social environment for youth and young adults to smoke flavored tobacco Hookah lounges glamorize hookah use Widespread acceptance of hookah use among high school students