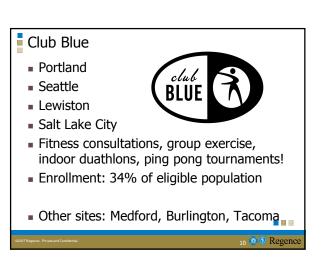

About Regence – Who are we?

An affiliation of 5 Northwest Healthcare Plans

Regence BlueCross BlueShield of Oregon
Regence BlueCross BlueShield of Utah
Regence BlueShield of Idaho
Regence BlueShield (WA)
Asuris Northwest Health (WA)
Approximately 6,000 employees across 4 states
From executives to customer service



The long journey ahead...
 Create a culture of wellness, accountability for shared health care resources
 Commit long-term to employee education, wellness
 Curb costs, foster sustainability
 Healthy employees are wellness ambassadors to members and communities, which ultimately means we must...