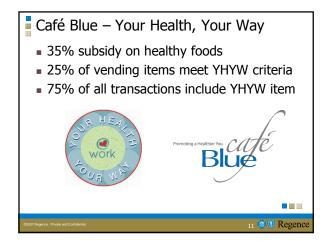

About Regence – Who are we?

An affiliation of 5 Northwest Healthcare Plans

Regence BlueCross BlueShield of Oregon
Regence BlueCross BlueShield of Utah
Regence BlueShield of Idaho
Regence BlueShield (WA)
Asuris Northwest Health (WA)
Approximately 6,000 employees across 4 states
From executives to customer service



The long journey ahead...
 Create a culture of wellness, accountability for shared health care resources
 Commit long-term to employee education, wellness
 Curb costs, foster sustainability
 Healthy employees are wellness ambassadors to members and communities, which ultimately means we must...