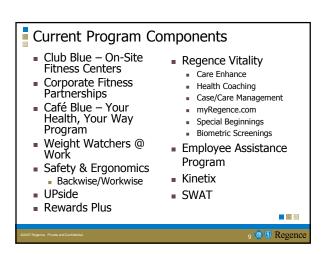

About Regence – Who are we?

An affiliation of 5 Northwest Healthcare Plans

Regence BlueCross BlueShield of Oregon
Regence BlueCross BlueShield of Utah
Regence BlueShield of Idaho
Regence BlueShield (WA)
Asuris Northwest Health (WA)
Approximately 6,000 employees across 4 states
From executives to customer service



The long journey ahead...
 Create a culture of wellness, accountability for shared health care resources
 Commit long-term to employee education, wellness
 Curb costs, foster sustainability
 Healthy employees are wellness ambassadors to members and communities, which ultimately means we must...