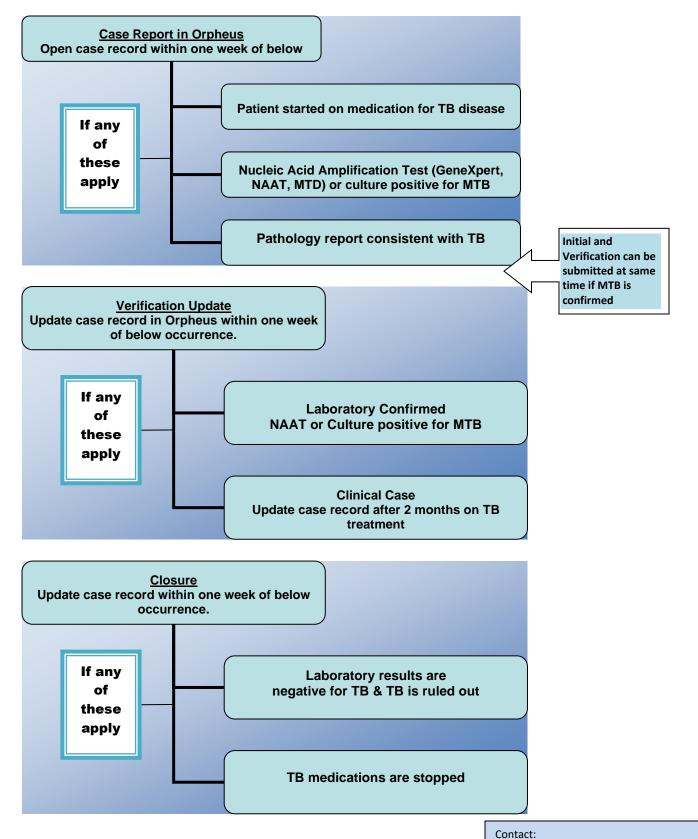

## **TB Case Reporting Timeline**

Contact:

Oregon Health Authority – TB Program 800 NE Oregon St., Ste. 1105

Portland, OR 97232

Phone: 503-358-8516 Fax: 971-673-0178