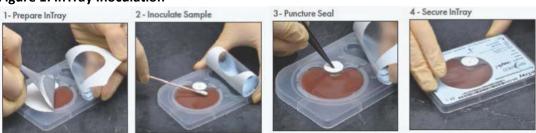

#### Procedure for Preparation of Intray Oropharyngeal, Urethral, Endocervical and Rectal Swab Collection

- 1. Allow the InTray to warm to 18-25°C (64-77°F). Manually pull the lower right corner (adjacent to the clear window) back so that the protective swab is completely visible. Remove the seal by pulling the tab and discard. Please reference Figure 1, Step 1.
- 2. Before beginning swab collection, perform hand hygiene and wear appropriate personal protective equipment (PPE) as indicated by the patient's clinical care team (e.g., gloves, gown, mask).
- 3. Open the swab package at the point marked "Peel Here".
- 4. Pull the swab from its package, being careful not to touch the tip. Discard the packaging.
- 5. Collect specimen, please refer to Table 1.

- 6. Using the collected swab, inoculate the InTray by rolling the swab on the surface of the medium in a large "C" pattern for maximum transfer. For isolated colonies, cross-streak with the sterile inoculation tool. Please reference Figure 1, Step 2.
- 7. Puncture the seal over the CO<sub>2</sub> chamber with the pointed object. Please reference Figure 1, Step 3.
- 8. Firmly reseal InTray by pressing the edges of the label and the plastic tray together. Complete the label with at least two unique patient identifiers (patient's full name, date of birth) that must exactly match the requisition form. Please reference Figure 1, Step 4
- 9. Complete requisition form.

Figure 1: InTray Inoculation

10. Follow the shipping instructions on the following page and ship immediately. If it is necessary to delay shipping, incubate the InTray at 35°C-37°C, for up to one day.