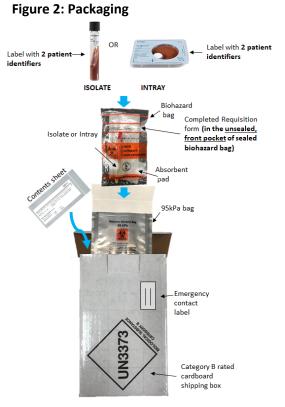

### \*Please reference Figure 2 on the right side of this page.\*

- Primary Packaging: The firmly sealed InTray or slant
- Secondary Packaging: Sealable, clear, plastic biohazard specimen bag with absorbent paper within. Biohazard bag is then placed within a 95kPa compliant biohazard specimen transport bag.
- Outer Packaging: Category B rated cardboard shipping box
- 1. Check that the InTray or slant has been firmly sealed and appropriately labeled with 2 patient identifiers.
- 2. Place the InTray or slant into the clear plastic biohazard specimen bag with an absorbent paper. Firmly seal the biohazard specimen bag.
- 3. Place the completed requisition form in the unsealed, front pocket of the sealed biohazard bag. (Note: Do not include any paperwork inside the sealed portion of biohazard transport bags).
- 4. Place the sealed biohazard bags in a 95kPA compliant biohazard specimen transport bag. (Note: Multiple biohazard bags can be placed within the 95kPa bag; do not overfill.) Firmly seal 95kPA bag.
- Complete the contents sheet and return it to the plastic bag and seal.
   Place the plastic bag between the 95kPA bag and the Category B rated cardboard shipping box.
  - a. The contents sheet is half a page. Please complete all fields (test name, total number of specimens, collection facility name and collection facility state)
- Samples should be shipped at ambient temperature.\* Close shipping box and seal shut. Place shipping label and UN 3373 Biological Substance, Category B sticker on outside of box (if not present already).
- 7. Attach the FedEx label to the outside of the box and complete the emergency contact sticker found on the outside of the shipping box.
- 8. Ship immediately to the West AR Lab Network Partner Lab.